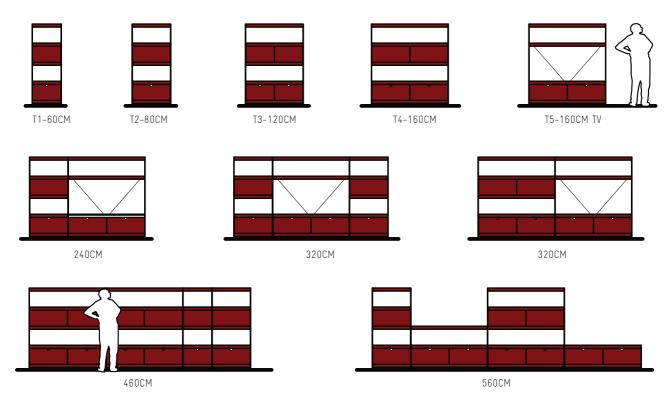

## ON&ON FREESTANDING SYSTEM EXAMPLES

The system is designed with 4 widths and 3 heights and can be easily configured into different shapes and formats to suit a home or office space. The yre made from strong aluminium like our wall mounted system but come with a larger range of colours, including 9 standard powder coated colours. Available with or without fold down doors to hide your things away or left open to show things off. They can be used as a long bookcase or media walls but have also been designed to hold TV's, vinyl and record players. The modules are up to 1.6m in length but can be bolted together to create long architectural runs to fit a space.

## TALL SYSTEM MODULES & CONFIGURATIONS 170CM HEIGHT (1715MM)