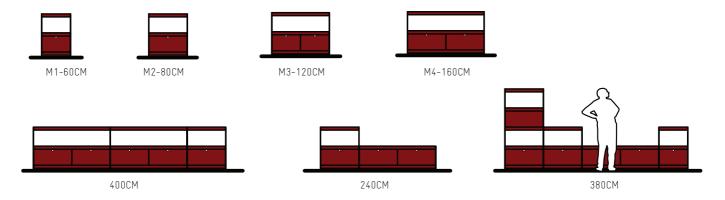

## ON&ON FREESTANDING SYSTEM EXAMPLES

The system is designed with 4 widths and 3 heights and can be easily configured into different shapes and formats to suit a home or office space. The yre made from strong aluminium like our wall mounted system but come with a larger range of colours, including 9 standard powder coated colours. Available with or without fold down doors to hide your things away or left open to show things off. They can be used as a long bookcase or media walls but have also been designed to hold TV's, vinyl and record players. The modules are up to 1.6m in length but can be bolted together to create long architectural runs to fit a space.

## MEDIUM SYSTEM MODULES & CONFIGURATIONS 90CM HEIGHT (915MM)