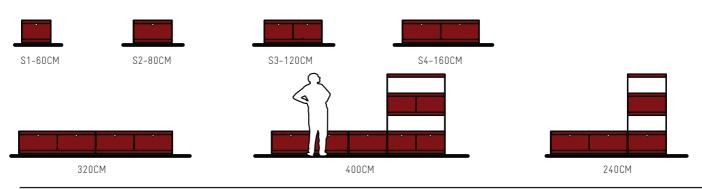

## ON&ON FREESTANDING SYSTEM EXAMPLES

The system is designed with 4 widths and 3 heights and can be easily configured into different shapes and formats to suit a home or office space. The yre made from strong aluminium like our wall mounted system but come with a larger range of colours, including 9 standard powder coated colours. Available with or without fold down doors to hide your things away or left open to show things off. They can be used as a long bookcase or media walls but have also been designed to hold TV's, vinyl and record players. The modules are up to 1.6m in length but can be bolted together to create long architectural runs to fit a space.

## SMALL SYSTEM MODULES & CONFIGURATIONS 50CM HEIGHT (515MM)