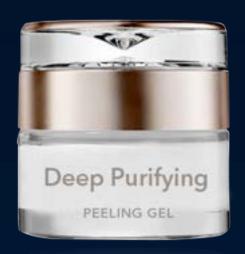

# Deep Purifying Peeling Gel

Reveal your skins true radiance with this unique refreshing peeling gel formulated with gentle ingredients to effectively remove all dead skin cells and get rid of the pore clogging impurities in the skin to reveal soft, smooth and overall luminous skin.

It is Enriched with **seed oils** and is gentle enough for **all skin types.** 

This fast absorbing cream **allows pores to breathe** and is formulated with **antioxidants** to **fight free radicals** and contains ingredients such as **shea butter** and **hyaluronic acid** to assist in **giving skin the moisture** and **hydration** it needs for the day.