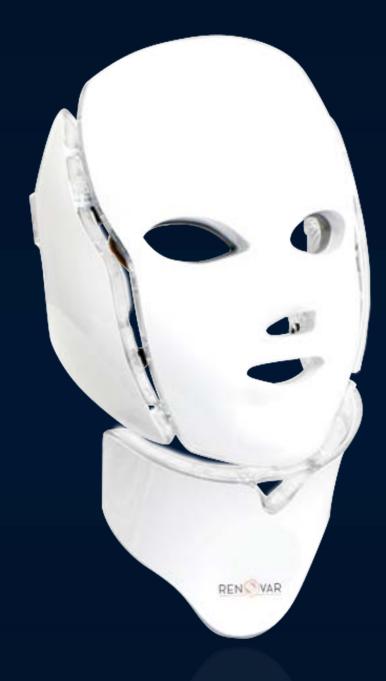

### **BIO LED**

treatment with the luxurious
LED Light Therapy Facial Mask
that firms, tightens, refines,
and brightens your skin in a
painless and relaxing way.
This unique skin care treatment
also been used by famous
models and actors, helps in
stimulating collagen and
treats several different
skin concerns.

**BIO LED**<sup>™</sup> Facial Mask

### **BIO LED™** Facial Mask

RENOVAR™ introduces the regal
BIO-LED™ Light Facial Mask as
the ultimate solution for
wrinkles, acne, age spots,
skin whitening, psoriasis, and
wound regeneration using
specific wavelengths of light.