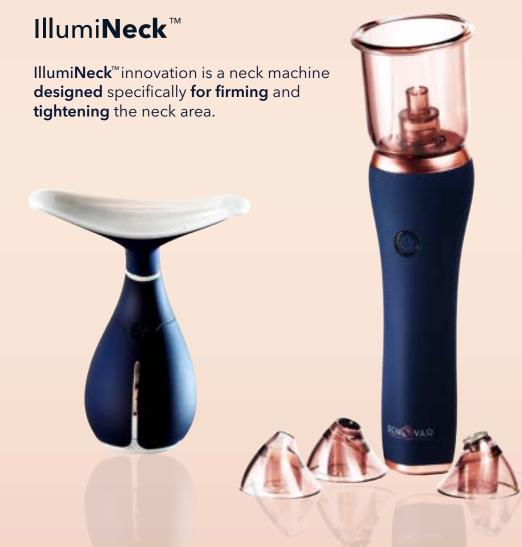

## Illumi**Neck**™

IllumiNeck<sup>™</sup> innovation is a neck device designed specifically for firming and tightening the neck area.

It incorporates **3 LED Light** assistants to **fight** the effects of **aging** combined with a heating function that gradually warms up to 32 degrees on the skin with rapid vibrations to promote cell regeneration.

This device works on **smart vibration technology** to help **relax the neckline muscles and firms the skin.** 