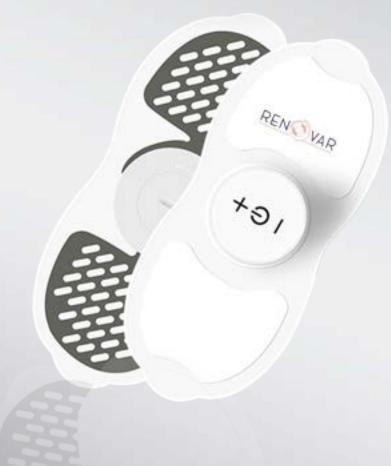

# NeckGen COLLECTION

Discover RENOVAR's anti-aging innovative neck care line that soften and firms the skin in the neck area that eliminates sagginess and wrinkles.

NeckGen Collection helps in improving skin elasticity and provides visible lift while smoothening the appearance of horizontal neck lines by maintaining a youthful appearance around the neck area.

## Illumi**Neck**™

IllumiNeck<sup>™</sup> innovation is a neck device designed specifically for firming and tightening the neck area.

It incorporates **3 LED Light** assistants to **fight** the effects of **aging** combined with a heating function that gradually warms up to 32 degrees on the skin with rapid vibrations to promote cell regeneration.

This device works on **smart vibration technology** to help **relax the neckline muscles and firms the skin.** 