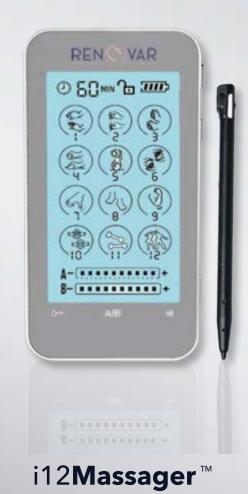

## i12Massager<sup>™</sup>

i12Massager uses a low voltage electrical pulse which stimulates your nerves underneath your muscles and makes it contract and relax and increases your BLOOD CIRCULATION.

The **ELECTRICAL IMPULSE** from the pads stimulates the nerves in an affected area and sends signals to the brain to **BLOCK** normal **PAIN** signals.

#### i12 **Massaager**™

It is a home-use physiotherapy device which uses a low voltage electrical pulse which stimulates your nerves underneath your muscles and makes it contract and relax and increases your blood circulation.