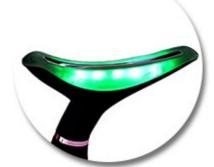

#### 3 Modes of LED Light

#### **Red Light**

- Strengthens cell vitality •
- Accelerates blood circulation •
- Eliminates fine lines and wrinkles
  - Increases collagen production
    - Tightens and firms skin •
    - Aids in wound healing •