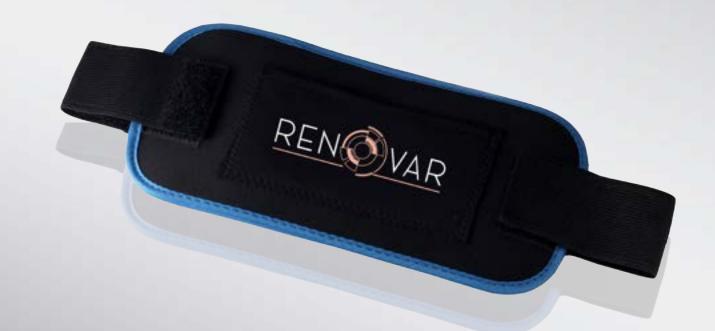

### Electro-Belt™

This unique belt therapy is used to reduce intense pain in larger areas of the body such as the lower back and knee areas. It helps to increase joint mobility and can also be used as a fitness accessory.

The **electrical stimulation** of the nerves helps the body in producing a **high level** of our **natural painkiller** called endorphin.

Electro-**Belt**™

Our mission is to help relieve pain issues related to certain conditions such as diabetes and arthritis without the use of surgery or extreme physiotherapy methods that could cause damages to the body in the long run.

#### Electro-Belt™

This **unique** belt therapy is used to **reduce intense pain in larger areas** of the body such as the **lower back** and **knee areas**.