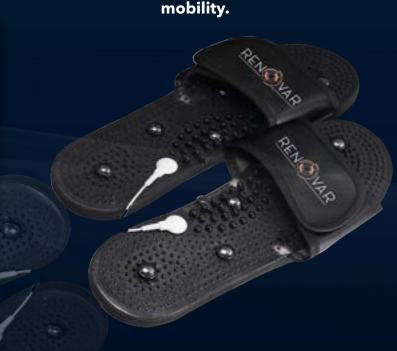

Recommended for arthritis patients to improve joint and finger mobility.

Reflexology Slippers™

# Reflexology<sup>™</sup> Slippers

Reflexology Slippers are based on the zone therapy reflexology. These slippers INCREASES BLOOD FLOW in the feet as well as all over the body and is proven to reduce inflammation and improve overall joint mobility.

It is **especially designed** for people suffering from **DIABETES, ARTHRITIS PAIN** as well as sore and sensitive feet.