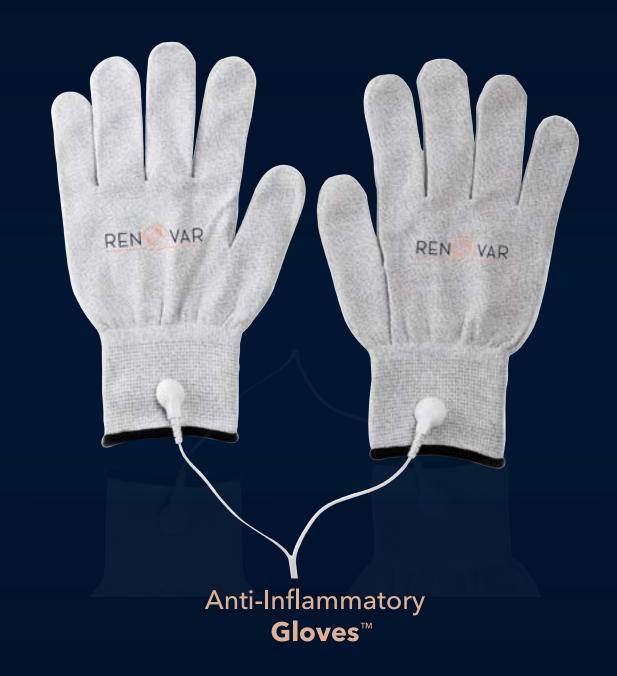

# Anti-Inflammatory Gloves™

These gloves helps in reducing **INFLAMMATION** and **SWELLING** that will keep your hands warm.

The **compression type** will provide pressure on your **aching fingers** and **hand joints.** 

Recommended for arthritis patients to improve joint and finger mobility.

Reflexology Slippers™

#### Anti-Inflammatory **Gloves**™

It reduces inflammation and swelling and strengthens joints.
These thermals gives an extra support for the hand.