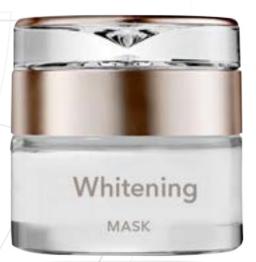

# **Whitening**Mask

The Brigthening and Whitening Mask helps to brighten uneven skin tone and gently reduces the look of old acne scars and discolorations from the sun.

It also helps in hiding age spots and pigmentations, lighten dark patches and transform tired, dull looking skin into smooth, bright looking skin.

It Contains Glycolic Acid that gently exfoliates the top layers of dead skin cells and Bearberry Extract, which is a natural skin brightener that ensures long-term

results. The formula is enriched with Dead Sea Minerals that nourishes the skin and Vitamin C for a powerful natural antioxidant.