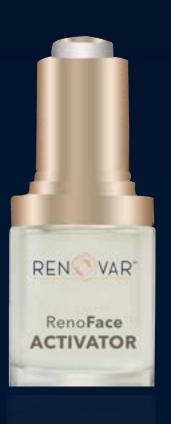

# RenoFace

Achieve a healthier, younger looking skin with the RenoFace Collection that addresses a variety of skin problems and helps to reduce wrinkles, tighten saggy skin and improve your skin complexion.

## RenoFace Activator

Tightens saggy skin
Reduces lines and wrinkles
Contours the face
Boosts radiance and oxygen levels in the skin
Helps to balance melanin levels to reduce pigmentation
Improves skin complexion
Reduces open pores

RenoFace Activator is designed to work specially with the RenoFace Special Technologies that helps the radio frequency waves to penetrate to the deepest layer of the skin and promoting the maximum absorption of the various LED Lights to the skin.

It contains **Collagen** and **Amino Acid** to promote **skin anti aging** and better **skin complexion**.

THE WILLIAM TO THE STATE OF THE

Discover a **new way of improving major skin concerns** and keeping your **pores clean** to stop new blackheads and whiteheads from forming.