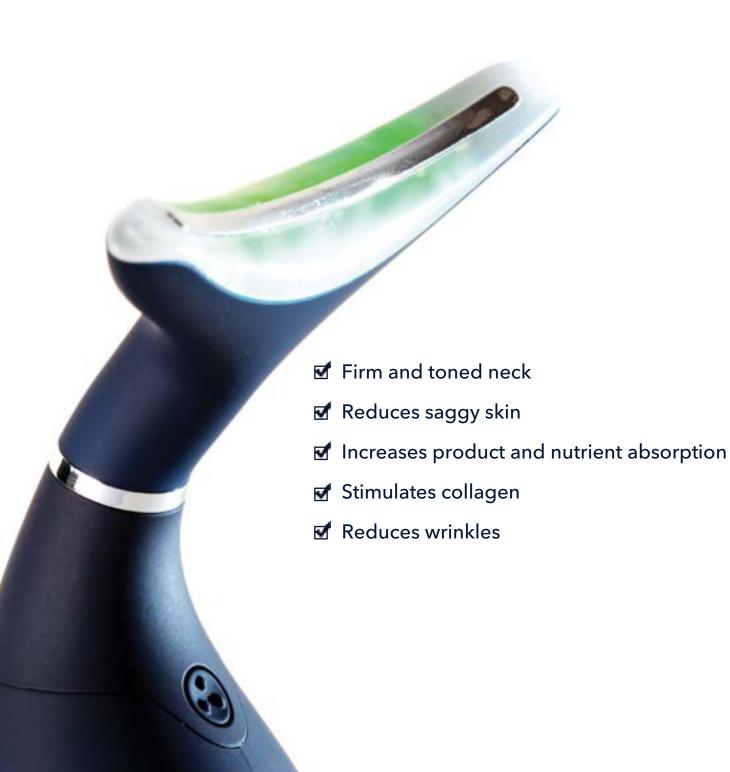

# NeckGen COLLECTION

Discover RENOVAR's anti-aging innovative neck care line that soften and firms the skin in the neck area that eliminates sagginess and wrinkles.

NeckGen Collection helps in improving skin elasticity and provides visible lift while smoothening the appearance of horizontal neck lines by maintaining a youthful appearance around the neck area.

## Illumi**Neck**™

IllumiNeck<sup>™</sup> innovation is a neck device designed specifically for firming and tightening the neck area.

It incorporates **3 LED Light** assistants to **fight** the effects of **aging** combined with a heating function that gradually warms up to 32 degrees on the skin with rapid vibrations to promote cell regeneration.

This device works on **smart vibration technology** to help **relax the neckline muscles and firms the skin.** 