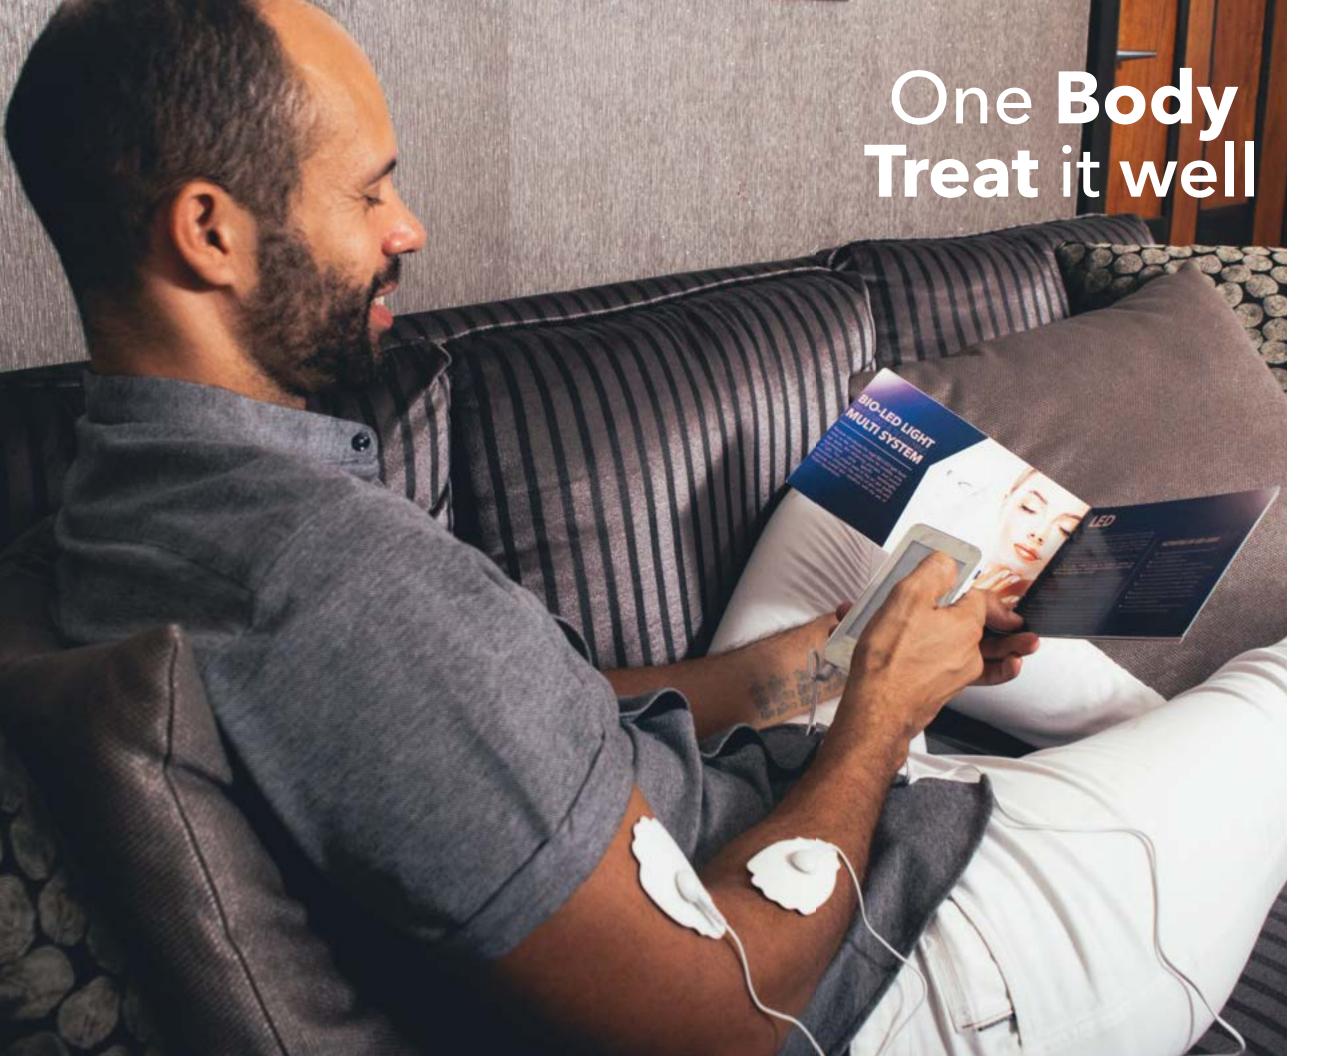

# the MOST ADVANCED TECHNOLOGY

**RENOVAR**™ introduces a revolution that has utmost quality in the palm of your hands and easy to use in the comfort of your own home to **maintain** your **health and beauty** routine at its best.

## i12Massager<sup>™</sup>

i12Massager uses a low voltage electrical pulse which stimulates your nerves underneath your muscles and makes it contract and relax and increases your BLOOD CIRCULATION.

The **ELECTRICAL IMPULSE** from the pads stimulates the nerves in an affected area and sends signals to the brain to **BLOCK** normal **PAIN** signals.