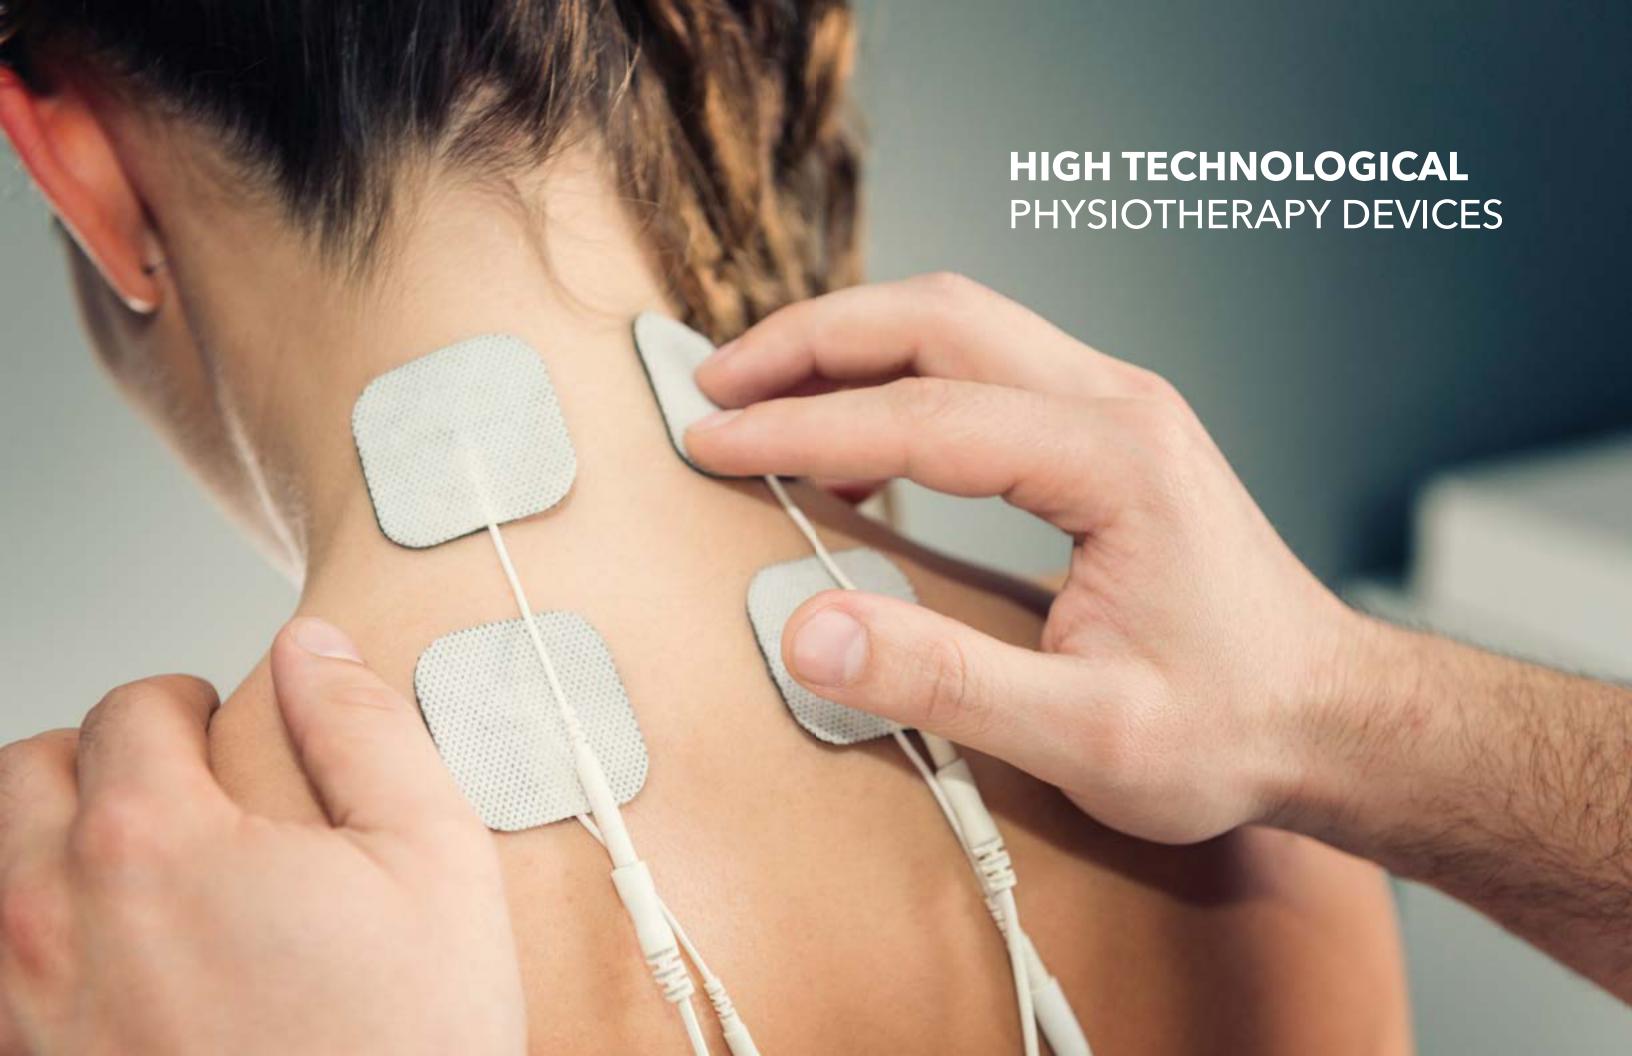

# **ReGenerate**

Treat your body with **RENOVAR**'s **advanced body care category** that helps in **body stimulation** and **regenerative metabolism**.

In the ReGenerate Category you will find several collections for different body treatments from slimming to physiotherapy using the latest developments in technology.

# ReCovery

ReCovery Collection helps to penetrate deep below the surface of the skin promoting cellular renewal and repair, toning muscles, increasing blood circulation, encouraging lymphatic drainage, and reducing inflammation.

The different accessories in this collection helps to stimulate the nerves underneath the muscles and generate endorphins - which are the natural painkillers of the body.