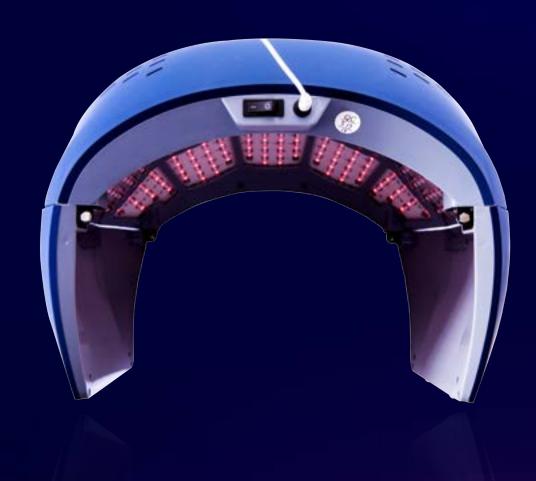

### **BIO LED**

treatment with the luxurious
LED Light Therapy Facial Mask
that firms, tightens, refines,
and brightens your skin in a
painless and relaxing way.
This unique skin care treatment
also been used by famous
models and actors, helps in
stimulating collagen and
treats several different
skin concerns.

**BIO LED**<sup>™</sup> Facial Mask

### **BIO LED™** Facial Mask

RENOVAR™ introduces the regal
BIO-LED™ Light Facial Mask as
the ultimate solution for
wrinkles, acne, age spots,
skin whitening, psoriasis, and
wound regeneration using
specific wavelengths of light.

This unique state of the art spa quality innovation enhances the **vitality of skin cells** and **improves overall skin condition** with the use of Photon Rejuvenation.