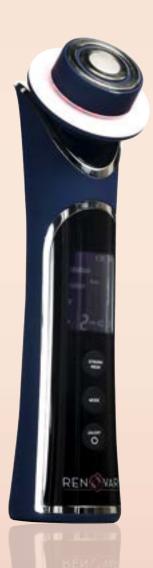

# NeckGen COLLECTION

Discover RENOVAR's anti-aging innovative neck care line that soften and firms the skin in the neck area that eliminates sagginess and wrinkles.

NeckGen Collection helps in improving skin elasticity and provides visible lift while smoothening the appearance of horizontal neck lines by maintaining a youthful appearance around the neck area.

## Illumi**Neck**™

IllumiNeck<sup>™</sup> innovation is a neck device designed specifically for firming and tightening the neck area.

It incorporates **3 LED Light** assistants to **fight** the effects of **aging** combined with a heating function that gradually warms up to 32 degrees on the skin with rapid vibrations to promote cell regeneration.

This device works on **smart vibration technology** to help **relax the neckline muscles and firms the skin.** 