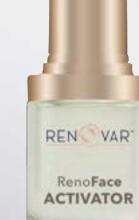

## RenoFace Activator

Tightens saggy skin
Reduces lines and wrinkles
Contours the face
Boosts radiance and oxygen levels in the skin
Helps to balance melanin levels to reduce pigmentation
Improves skin complexion
Reduces open pores

RenoFace Activator is designed to work specially with the RenoFace Special Technologies that helps the radio frequency waves to penetrate to the deepest layer of the skin and promoting the maximum absorption of the various LED Lights to the skin.

It contains **Collagen** and **Amino Acid** to promote **skin anti aging** and better **skin complexion**.

THE WILLIAM TO THE STATE OF THE

Discover a **new way of improving major skin concerns** and keeping your **pores clean** to stop new blackheads and whiteheads from forming.