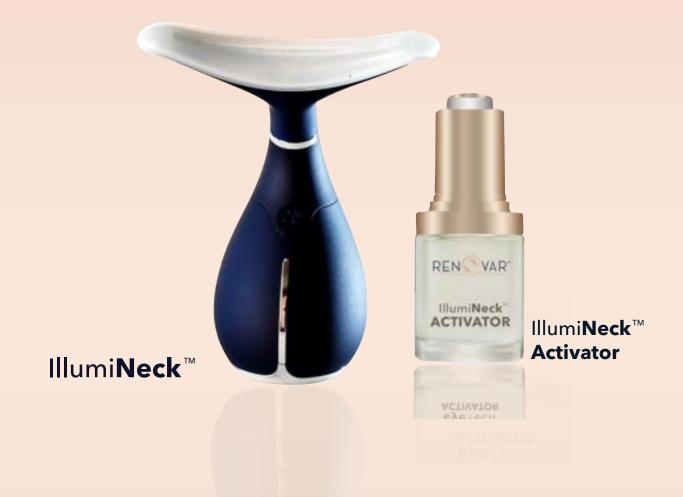

## Illumi**Neck**™

IllumiNeck<sup>™</sup> innovation is a neck device designed specifically for firming and tightening the neck area.

It incorporates **3 LED Light** assistants to **fight** the effects of **aging** combined with a heating function that gradually warms up to 32 degrees on the skin with rapid vibrations to promote cell regeneration.

# IllumiNeck<sup>™</sup> Activator

The IllumiNeck Activator is designed to work specially with the IllumiNeck various technologies, helping in absorbing the LED waves and make it easier for the heating effect to create faster results.

It also contains Retinyl Palmitate and Hexapeptide which are highly effective for the neck and decollete skin area.