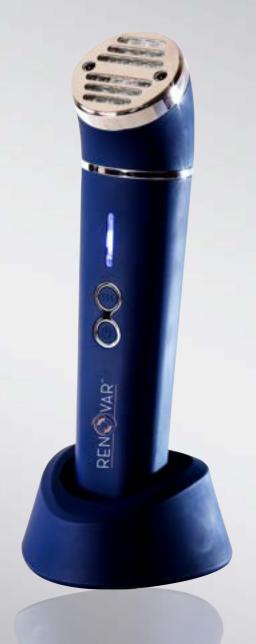

# **Eye**Tech<sup>TM</sup>

Classic and portable
eye therapy device with
a distinctive sleek
design, making it an
essential for both men
and women to gain
more firm, youthful
and fresh appearance
around the eye area.

It combines a massaging motion with a unique **heating effect** which will **promote the production of collagen** and maximizes all product absorption.

**Eye**Tech<sup>™</sup> **Activator** 

# **Eye**Tech<sup>™</sup> **Activator**

Stimulates collagen production
Reduces dark circles and tired eyes
Eliminates puffiness
Increased product and nutrient absorption
Tigthen and tone eye wrinkles
Recommended to treat syringoma

The **EyeTech Activator** is **especially designed** to work with the **EyeTech Technologies** that helps the **vibration waves** to **penetrate deeper** into the skin around the eye promoting a **healthier blood circulation**.