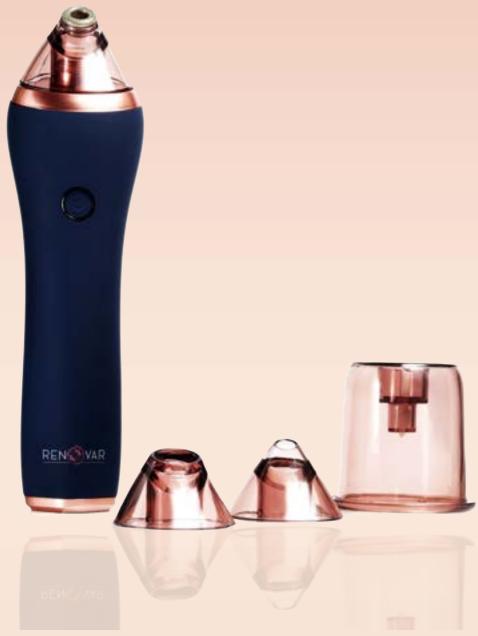

# **Pore**Factor<sup>™</sup>

It is a unique suction
device innovation
designed to draw out
impurities and bacteria
from the deepest layers of
the skin in a non abrasive
way using a monitored
gentle vacuum action.

This results in **refined pores** and a **flawless skin** appearance.

**Pore**Factor <sup>TM</sup>