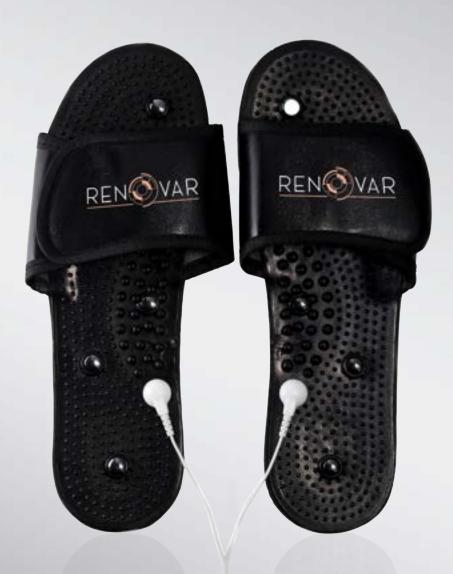

# Reflexology<sup>™</sup> Slippers

Reflexology Slippers are based on the zone therapy reflexology. These slippers INCREASES BLOOD FLOW in the feet as well as all over the body and is proven to reduce inflammation and improve overall joint mobility.

It is **especially designed** for people suffering from **DIABETES, ARTHRITIS PAIN** as well as sore and sensitive feet.

#### Reflexology **Slippers**™

It is based on the zone therapy, reflexology. The slippers INCREASE BLOOD FLOW to the feet as well as all over the body and is proven to reduce inflammation and improve overall joint mobility.