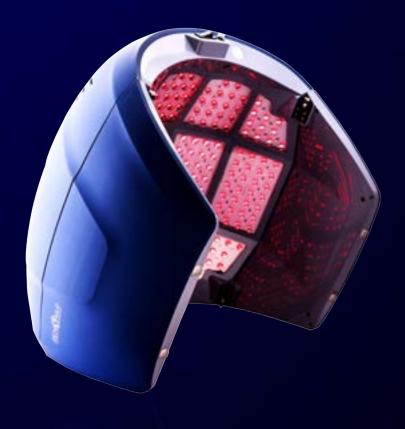

### **BIO LED**

treatment with the luxurious
LED Light Therapy Facial Mask
that firms, tightens, refines,
and brightens your skin in a
painless and relaxing way.
This unique skin care treatment
also been used by famous
models and actors, helps in
stimulating collagen and
treats several different
skin concerns.

**BIO LED**<sup>™</sup> Facial Mask

### **BIO LED™** Facial Mask

RENOVAR™ introduces the regal
BIO-LED™ Light Facial Mask as
the ultimate solution for
wrinkles, acne, age spots,
skin whitening, psoriasis, and
wound regeneration using
specific wavelengths of light.

This unique state of the art spa quality innovation enhances the **vitality of skin cells** and **improves overall skin condition** with the use of Photon Rejuvenation.