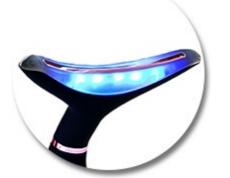

#### 3 Modes of LED Light

#### **Green Light**

- Anti-inflammatory properties to soothe the skin
- Promotes micro-circulation
- Reduces open pores
- Reverse signs of sun damage
- Helps in reduction of melasma and pigmentation as well as acne scars
- Balances melanin levels