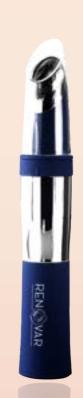

# IllumiNeck<sup>™</sup> Activator

The IllumiNeck Activator is designed to work specially with the IllumiNeck various technologies, helping in absorbing the LED waves and make it easier for the heating effect to create faster results.

It also contains Retinyl Palmitate and Hexapeptide which are highly effective for the neck and decollete skin area.