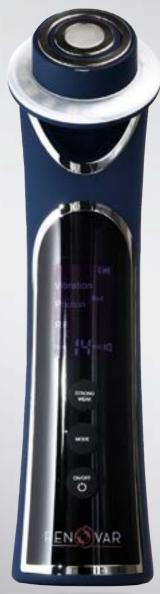

## FaceSense X<sup>™</sup>

FaceSense X™is a new improved device that uses radio frequency technology in combination with RED, GREEN and BLUE LED LIGHT Therapy to assist in the penetration of facial skin creams to a deeper cellular skin layer for a tightened, contoured and radiant skin complexion.

This unique state of the art spa quality innovation addresses all **major skin concerns** with **3 LED Light Assistants** that helps in achieving maximum protection for your skin.

RenoFace Activator

FaceSense X<sup>™</sup>

## **Face**Sense X<sup>™</sup>