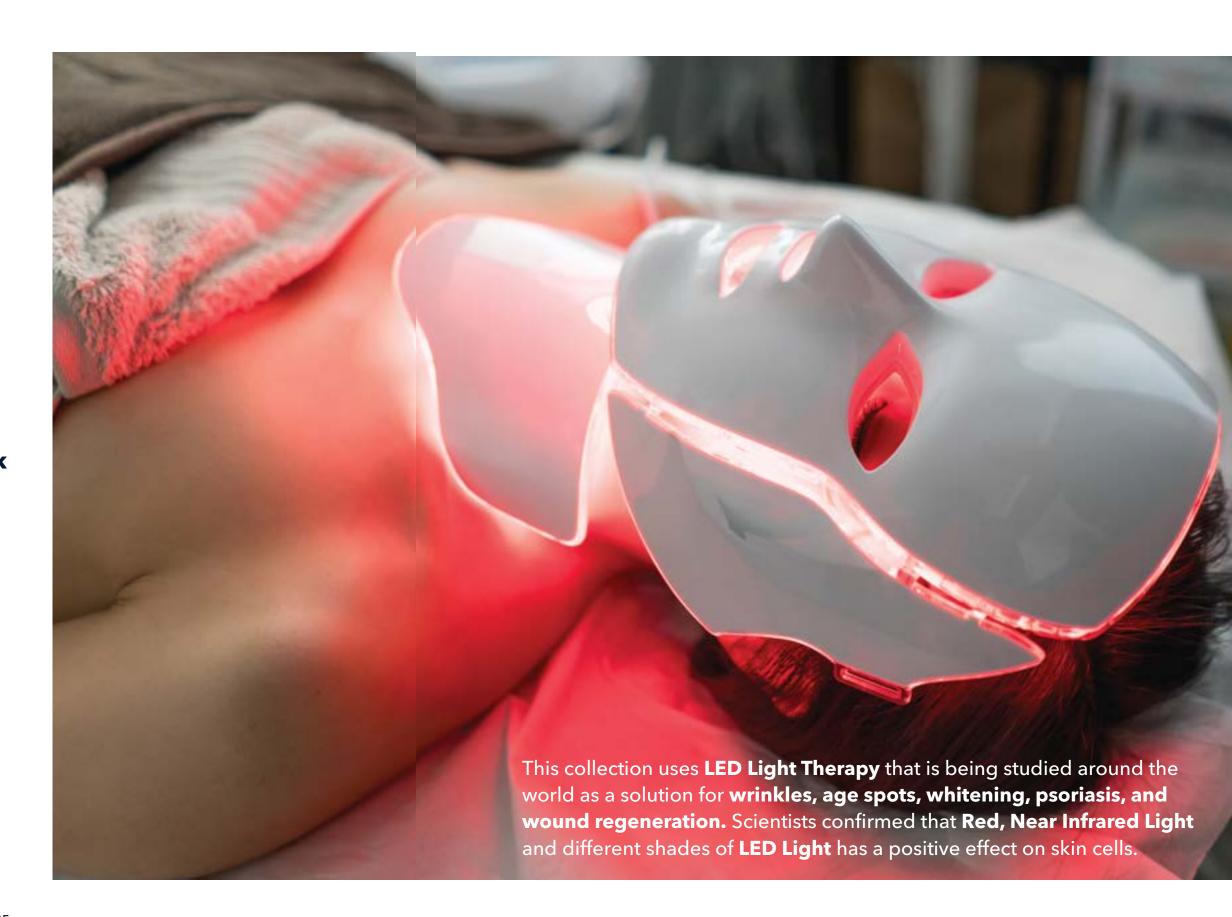

# LED Light Technology

The Light Therapy is used as a relaxing, painless treatment add-on to correct skin challenges. These include conditions related to anti-aging, acne, inflammation and skin pigmentation.

### **BIO LED**

treatment with the luxurious
LED Light Therapy Facial Mask
that firms, tightens, refines,
and brightens your skin in a
painless and relaxing way.
This unique skin care treatment
also been used by famous
models and actors, helps in
stimulating collagen and
treats several different
skin concerns.

### **BIO LED™** Facial Mask

RENOVAR™ introduces the regal
BIO-LED™ Light Facial Mask as
the ultimate solution for
wrinkles, acne, age spots,
skin whitening, psoriasis, and
wound regeneration using
specific wavelengths of light.

This unique state of the art spa quality innovation enhances the **vitality of skin cells** and **improves overall skin condition** with the use of Photon Rejuvenation.