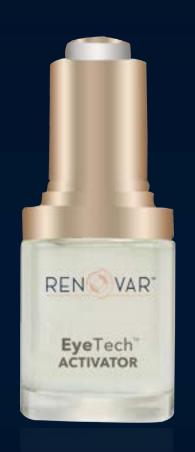

It combines a massaging motion with a unique **heating effect** which will **promote the production of collagen** and maximizes all product absorption.

**Eye**Tech<sup>™</sup> **Activator** 

# **Eye**Tech<sup>™</sup> **Activator**

Stimulates collagen production
Reduces dark circles and tired eyes
Eliminates puffiness
Increased product and nutrient absorption
Tigthen and tone eye wrinkles
Recommended to treat syringoma

The **EyeTech Activator** is **especially designed** to work with the **EyeTech Technologies** that helps the **vibration waves** to **penetrate deeper** into the skin around the eye promoting a **healthier blood circulation**.