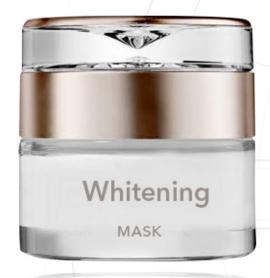

# **Whitening**Mask

The Brigthening and Whitening Mask helps to brighten uneven skin tone and gently reduces the look of old acne scars and discolorations from the sun.

It also helps in hiding age spots and pigmentations, lighten dark patches and transform tired, dull looking skin into smooth, bright looking skin.

It Contains Glycolic Acid that gently exfoliates the top layers of dead skin cells and Bearberry Extract, which is a natural skin brightener that ensures long-term

results. The formula is enriched with Dead Sea Minerals that nourishes the skin and Vitamin C for a powerful natural antioxidant.