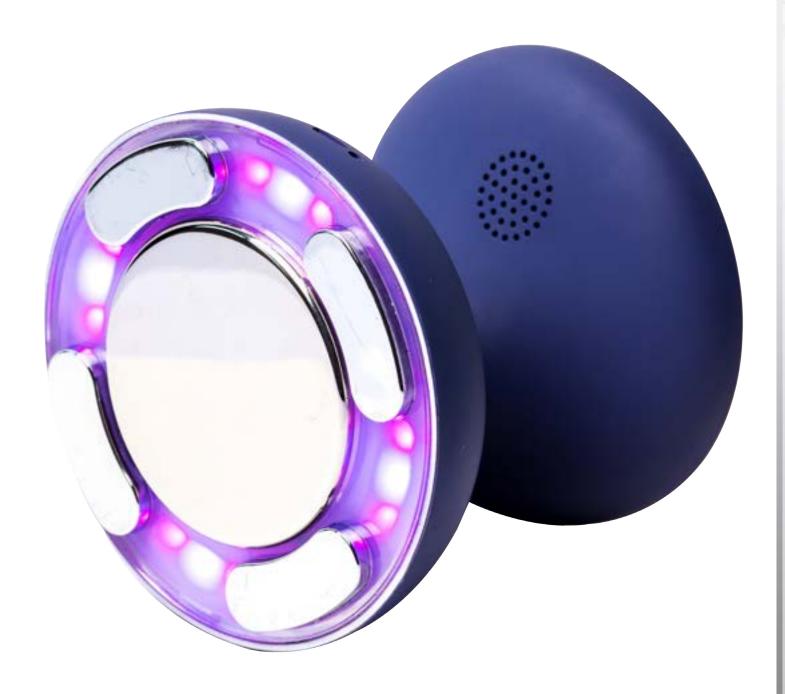

### **BIO LED**

treatment with the luxurious
LED Light Therapy Facial Mask
that firms, tightens, refines,
and brightens your skin in a
painless and relaxing way.
This unique skin care treatment
also been used by famous
models and actors, helps in
stimulating collagen and
treats several different
skin concerns.

**BIO LED**<sup>™</sup> Facial Mask

### **BIO LED™** Facial Mask

RENOVAR™ introduces the regal
BIO-LED™ Light Facial Mask as
the ultimate solution for
wrinkles, acne, age spots,
skin whitening, psoriasis, and
wound regeneration using
specific wavelengths of light.