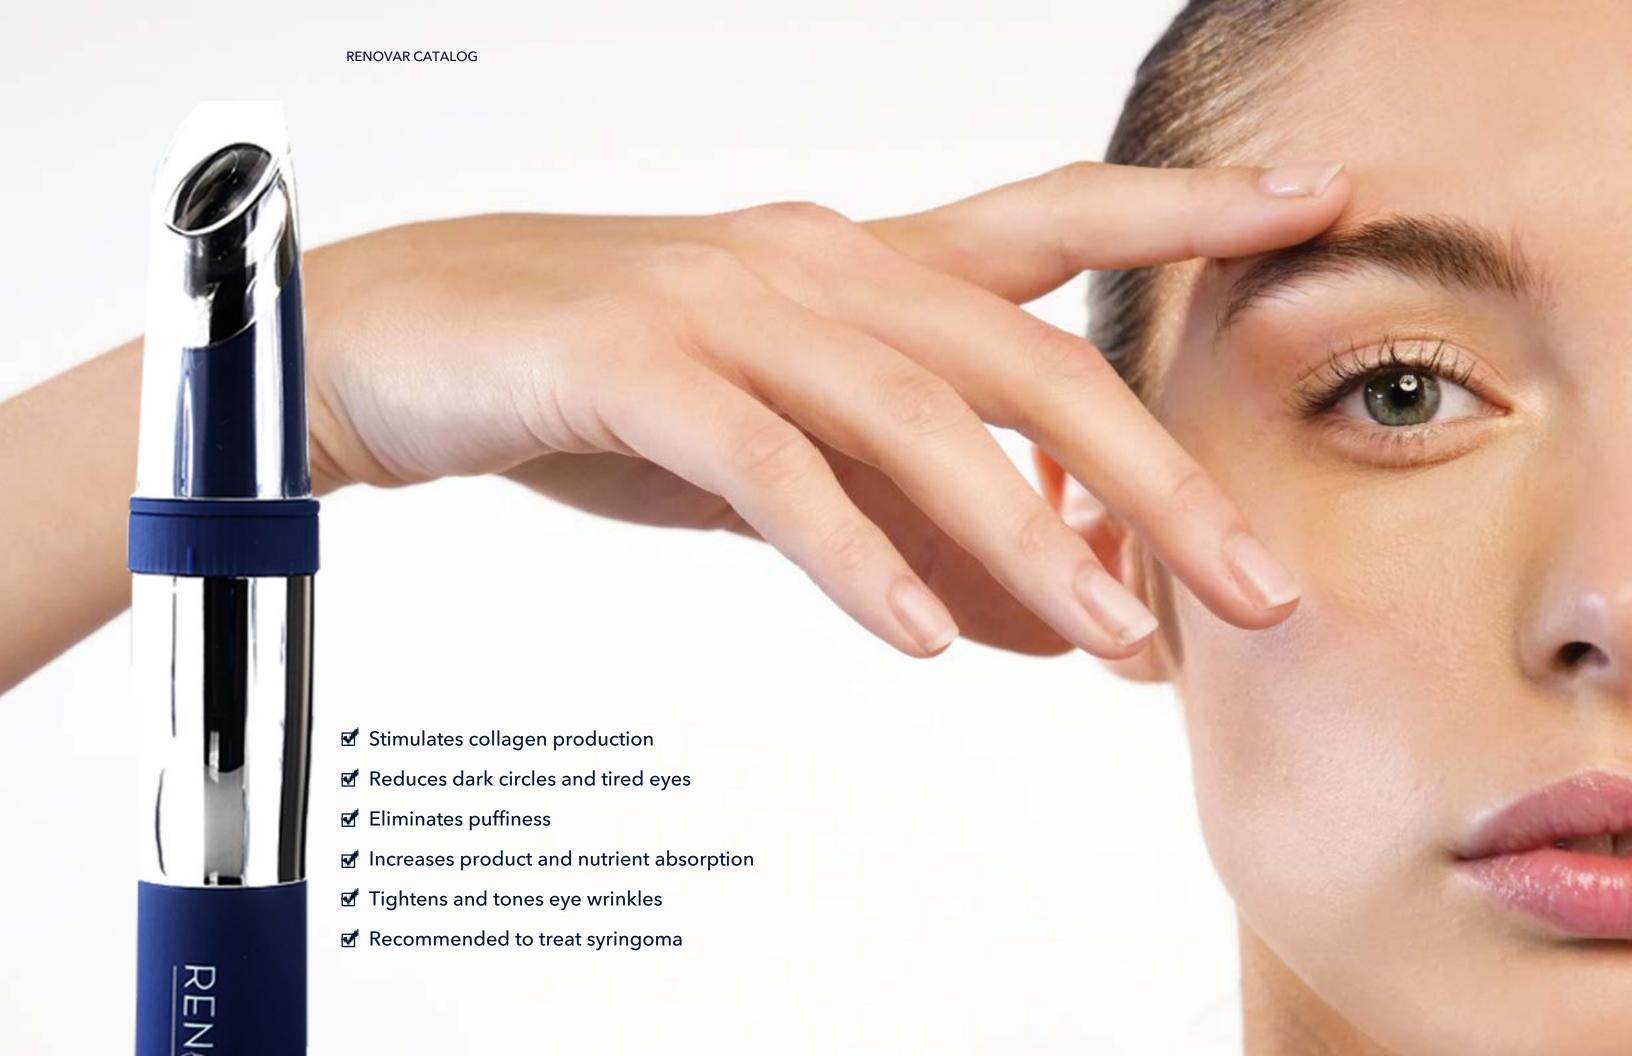

# **Eye**Tech<sup>TM</sup>

Classic and portable
eye therapy device with
a distinctive sleek
design, making it an
essential for both men
and women to gain
more firm, youthful
and fresh appearance
around the eye area.

It combines a massaging motion with a unique **heating effect** which will **promote the production of collagen** and maximizes all product absorption.

**Eye**Tech<sup>™</sup> **Activator** 

# **Eye**Tech<sup>™</sup> **Activator**

Stimulates collagen production
Reduces dark circles and tired eyes
Eliminates puffiness
Increased product and nutrient absorption
Tigthen and tone eye wrinkles
Recommended to treat syringoma