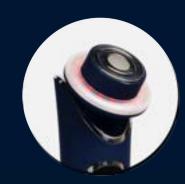

## Illumi**Neck**™

IllumiNeck<sup>™</sup> innovation is a neck device designed specifically for firming and tightening the neck area.

It incorporates **3 LED Light** assistants to **fight** the effects of **aging** combined with a heating function that gradually warms up to 32 degrees on the skin with rapid vibrations to promote cell regeneration.

#### 3 Modes of LED Light

#### **Blue Light**

- Improves skin texture
- Prevents in acne reduction
- Destroys bacteria in deeper layers
- Refines pores
- Deeply cleanses the skin
- Good for oily and sensitive skin