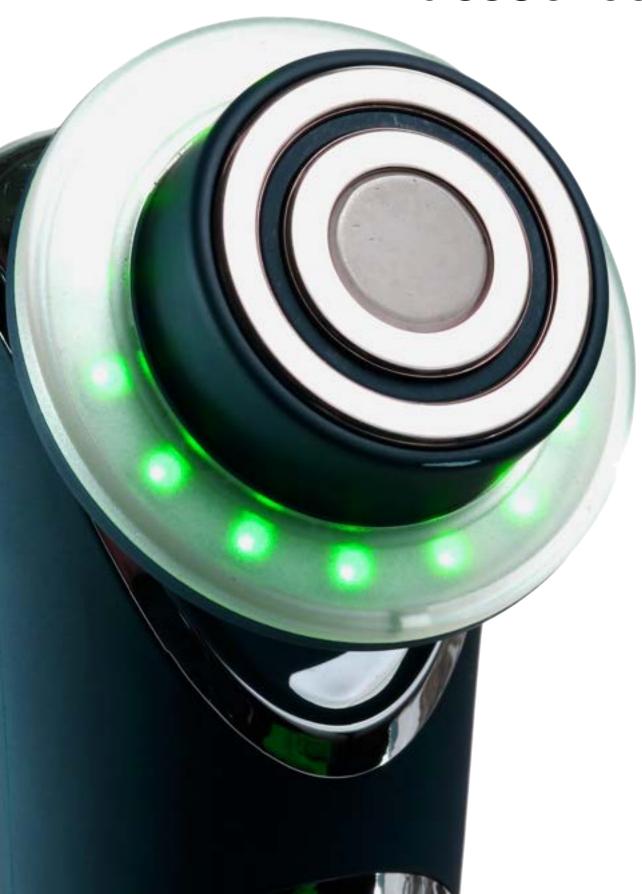

## Illumi**Neck**™

IllumiNeck<sup>™</sup> innovation is a neck device designed specifically for firming and tightening the neck area.

It incorporates **3 LED Light** assistants to **fight** the effects of **aging** combined with a heating function that gradually warms up to 32 degrees on the skin with rapid vibrations to promote cell regeneration.

This device works on **smart vibration technology** to help **relax the neckline muscles and firms the skin.** 

#### 3 Modes of LED Light

#### **Green Light**

- Anti-inflammatory properties to soothe the skin
- Promotes micro-circulation
- Reduces open pores
- Reverse signs of sun damage
- Helps in reduction of melasma and pigmentation as well as acne scars
- Balances melanin levels