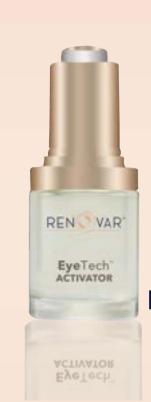

It combines a massaging motion with a unique **heating effect** which will **promote the production of collagen** and maximizes all product absorption.

**Eye**Tech<sup>™</sup> **Activator** 

# **Eye**Tech<sup>™</sup> **Activator**

Stimulates collagen production
Reduces dark circles and tired eyes
Eliminates puffiness
Increased product and nutrient absorption
Tigthen and tone eye wrinkles
Recommended to treat syringoma

The **EyeTech Activator** is **especially designed** to work with the **EyeTech Technologies** that helps the **vibration waves** to **penetrate deeper** into the skin around the eye promoting a **healthier blood circulation**.