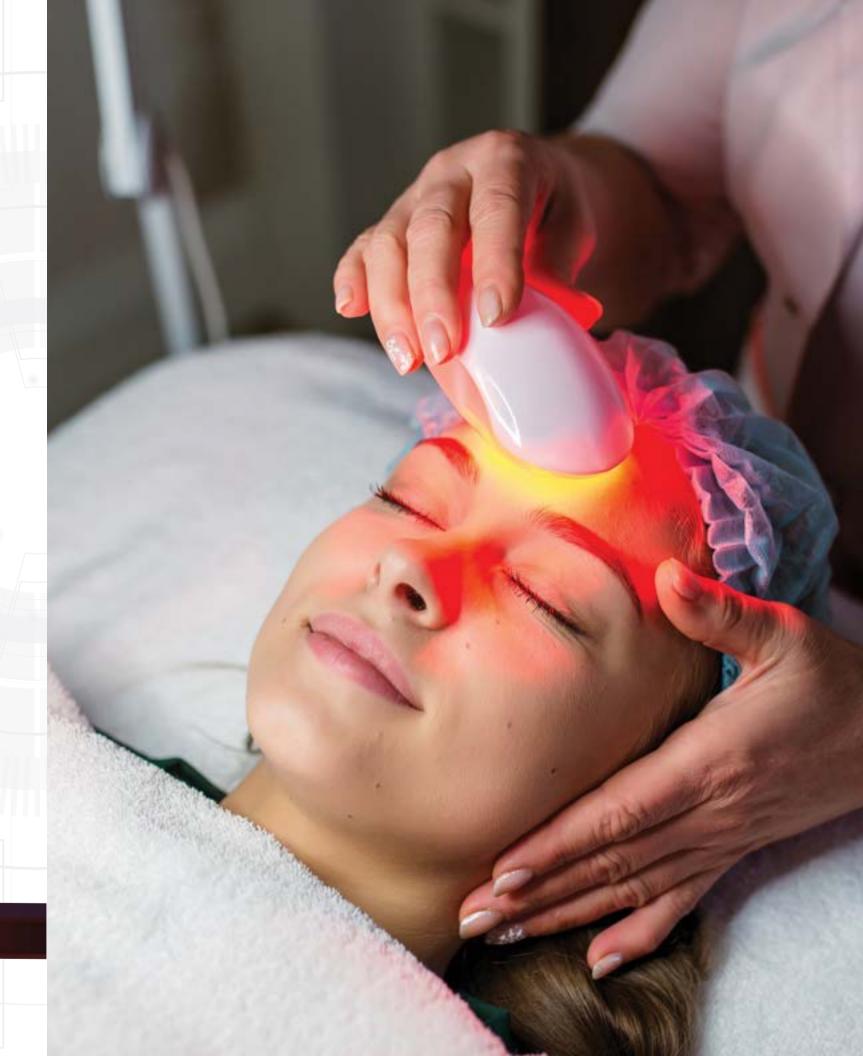

# Innov**Eye** COLLECTION

Enhance the **overall radiance** of your eyes while **reducing** the appearance of **fine lines** and **wrinkles** with this **collection**.

InnovEye Collection is especially made for sensitive eyes to help reduce the appearance of dark circles, puffiness, wrinkles and fine lines.

These essentials help in achieving a **smoother** and tighter skin around the eye area.

# **Eye**Tech<sup>TM</sup>

Classic and portable
eye therapy device with
a distinctive sleek
design, making it an
essential for both men
and women to gain
more firm, youthful
and fresh appearance
around the eye area.

It combines a massaging motion with a unique **heating effect** which will **promote the production of collagen** and maximizes all product absorption.

**Eye**Tech<sup>™</sup> **Activator** 