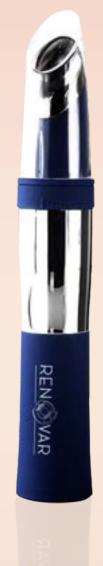

# **Eye**Tech<sup>TM</sup>

Classic and portable
eye therapy device with
a distinctive sleek
design, making it an
essential for both men
and women to gain
more firm, youthful
and fresh appearance
around the eye area.

It combines a massaging motion with a unique **heating effect** which will **promote the production of collagen** and maximizes all product absorption.

**Eye**Tech<sup>™</sup> **Activator** 