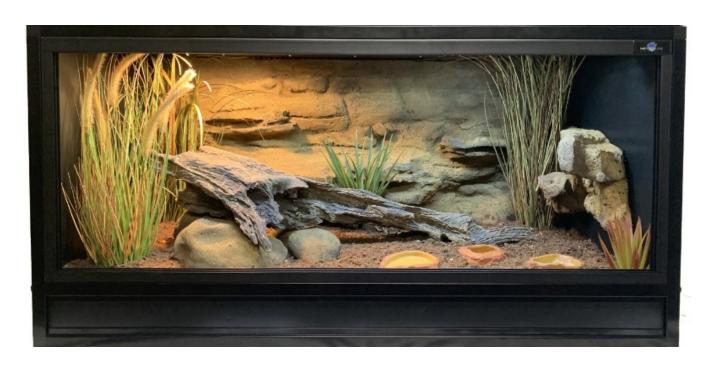

8. Your new enclosure is now ready to position in its permanent location and decorate, before adding the polycarbonate doors. To add the doors, place the rear door in the rear track and the front door in the front track.

You can now also add the clear door pulls onto the doors as well as the lock.

9. If you are wanting a higher humidity level for your pet's enclosure, you can cut around the light panels on our Humidity Control Panel with a sharp knife as shown to increase airflow and allow for your own preferred setup.