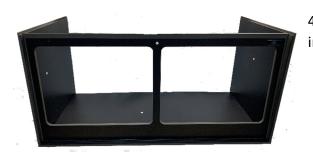

6. Place the last part (part # 6) into the slots at the back of your enclosure and screw in place to finish the screw assembly.

7. Now that your Enclosure is screwed together, you can add the two side tracks by peeling back the PSA tape and inserting them into the side slots as shown. Be sure to squeeze firmly to make sure they are stuck in place.

8. Your new enclosure is now ready to position in its permanent location and decorate, before adding the polycarbonate doors. To add the doors, place the rear door in the rear track and the front door in the front track.