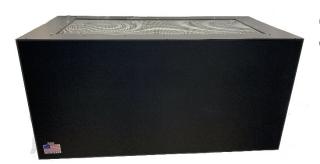

6. Place the last part (part # 6) into the slots at the back of your enclosure and screw in place to finish the screw assembly.

7. Now that your Enclosure is screwed together, you can add the two side tracks by peeling back the PSA tape and inserting them into the side slots as shown. Be sure to squeeze firmly to make sure they are stuck in place.

8. Your new enclosure is now ready to position in its permanent location and decorate, before adding the polycarbonate doors. To add the doors, place the rear door in the rear track and the front door in the front track.