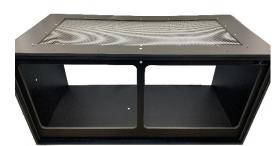

## **Evolution Series – Assembly Instructions**

1. Place the bottom of the enclosure (part # 1) on a table, bench or other slightly elevated surface. This is to allow space for you to screw the sides onto the bottom panel. Make sure the lower door tracks are at the front (facing you).

2. Now take one of the sides (part # 2) and position it at 90 degrees on the left, making sure it's lined up with the bottom before adding the screws. As we preassemble these enclosures, please dial down any drills to the lowest clutch setting in order to not over tighten the screws. We recommend tightening by hand with a Philips head screwdriver for best results.

3. Now repeat step 2 by adding part # 3 to the right side of the bottom panel.

4. Now slide part # 4 between the sides making sure it's situated inside the grooves and then add the side screws.

5. The top (part # 5) can now be positioned onto the enclosure and secured in place. Please make sure it's positioned in the recessed slots before adding the screws.

6. Place the last part (part # 6) into the slots at the back of your enclosure and screw in place to finish the screw assembly.

7. Now that your Enclosure is screwed together, you can add the two side tracks by peeling back the PSA tape and inserting them into the side slots as shown. Be sure to squeeze firmly to make sure they are stuck in place.