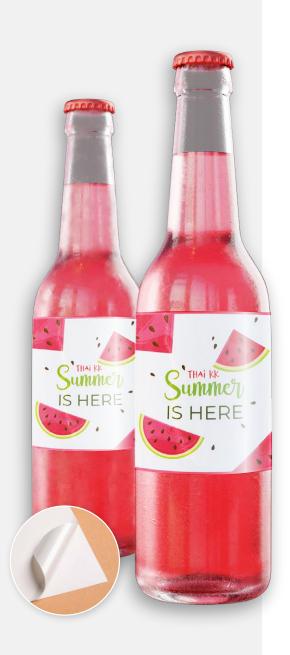

Our digital product portfolio is suitable for a wide variety of printing technologies - from Konica Minolta, HP, Ricoh, Canon, Fujifilm, Epson, etc. The portfolio includes product from Paper, PP, PET labels (glossy, matte, transparent, pearlize, etc). One of our newest development includes Gold, Silver, Halogram Stickers which can be used in removable and high tack applications (such as hotmelt applications).