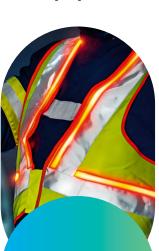

### Safety Equipments

- Vest
- Helmet
- Belts
- Indicator or Sign
- Safety Cone
- Vehicle Signage