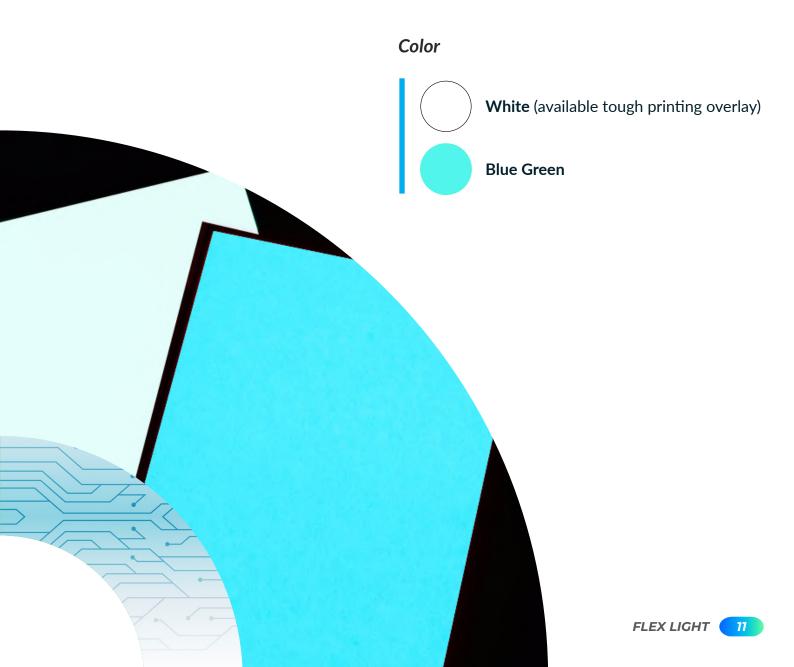

### **Typical Properties**

| PROPERTY             | DETAIL                                                                        |  |
|----------------------|-------------------------------------------------------------------------------|--|
| Initial Brightness   | 200 lux                                                                       |  |
| Average Service Life | 8000 hrs                                                                      |  |
| Color                | <ul><li>White (available tough printing overlay)</li><li>Blue-Green</li></ul> |  |
| Thickness            | 200 - 300 Micron                                                              |  |
| Dimension            | Adapted to the design                                                         |  |
| Lighting             | Animating or flashing                                                         |  |