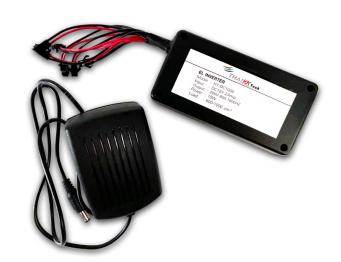

## Technical Data **INVERTER**

ALL Flex light or Electroluminescent material needs an inverter to make it work. Inverter does is convert a voltage into a high frequency. In doing so, it excites the phosphor particles inside the EL Material and glows a brilliant glow.

#### **Product Detail**

|   | Model                                      | Power<br>Consumption<br>(Power, Current) | Operating<br>Voltage for EL | Frequence<br>Blue, White<br>(Hz) | Inverter Size<br>(mm) |
|---|--------------------------------------------|------------------------------------------|-----------------------------|----------------------------------|-----------------------|
|   | Flex Light A4<br>(Inverter 12 VDC)         | 22W, 1.8A                                | 150 VAC                     | 800, 1100                        | 116 x 56 x 35         |
|   | Flex Light A4<br>(Inverter 220VAC)         | 22W, 1.8A                                | 150 VAC                     | 800, 1100                        | 116 x 56 x 35         |
|   | Flex Light A5<br>(Inverter 12 VDC)         | 13.2W, 1.1A                              | 120 VAC                     | 600, 900                         | 116 x 56 x 35         |
|   | Flex Light A5<br>(Inverter 220VAC)         | 13.2W, 1.1A                              | 120 VAC                     | 600, 900                         | 116 x 56 x 35         |
|   | Flex Light Tape 0.5m<br>(Inverter 3VDC)    | 4W, 1.3A                                 | 85 VAC                      | 600, 900                         | 90 x 32 x 25          |
| F | Flex Light Logo Set VAC<br>(Inverter 3VDC) | 3W, 1A                                   | 85 VAC                      | 600, 900                         | 90 x 32 x 25          |