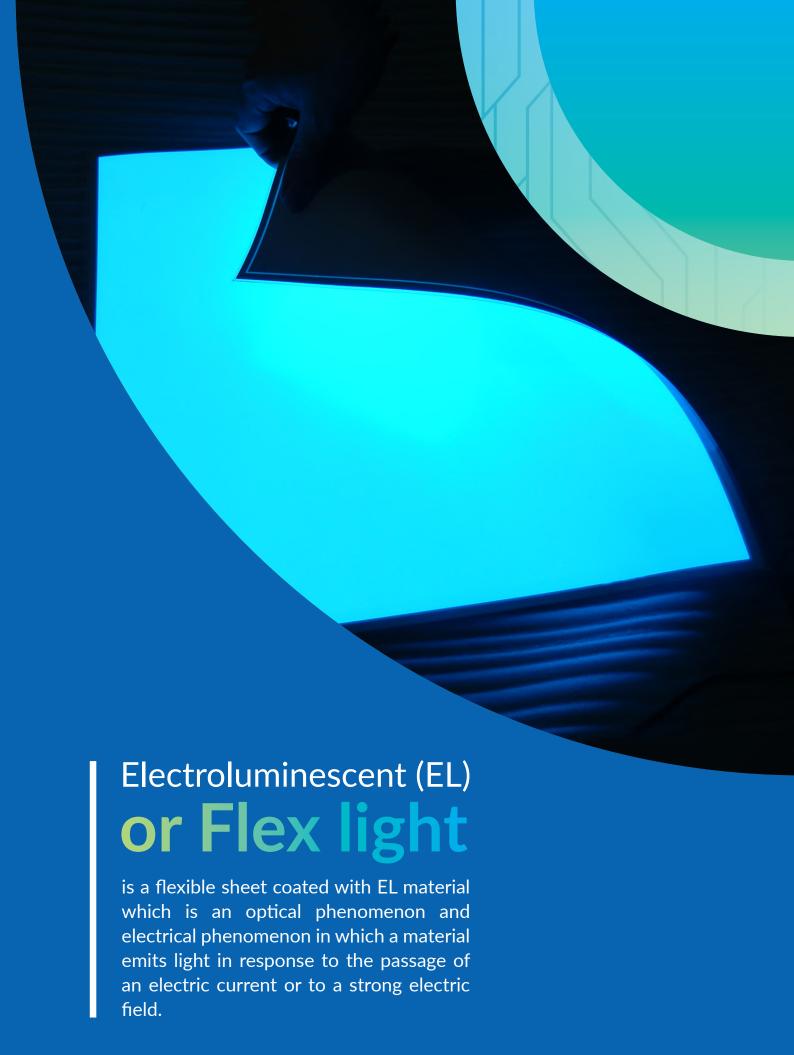

# Flex light

Electroluminescent (EL) or Flex light is a flexible sheet coated with EL material which is an optical phenomenon and electrical phenomenon in which a material emits light in response to the passage of an electric current or to a strong electric field.