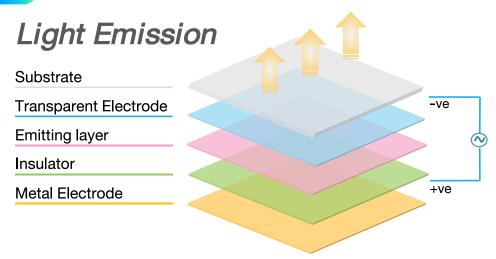

#### Flex light is Electroluminescent Panels

Commonly called EL Panels, or EL Sheets are thin and flexible nature, which allows them to be mounted in numerous locations, even curved surfaces.

All EL Panels (also called Light Panels, Luminescent Panels) are a Filmic thin laminated panels made from the element Phosphor that has a great glow when an electrical current AND high frequency passes. In order to light up, every EL Panel requires an inverter to operate. The inverter sends a proper voltage and frequency throughout the panel which illuminates it beautifully and evenly.

As applied an AC/ DC signal of sufficient voltage and frequency through the driving electronic, an electric field is formed across the sheet allows the phosphor crystals rapidly charged and emitted light energy which illuminated the printed overlay. This causes to have the visible light.