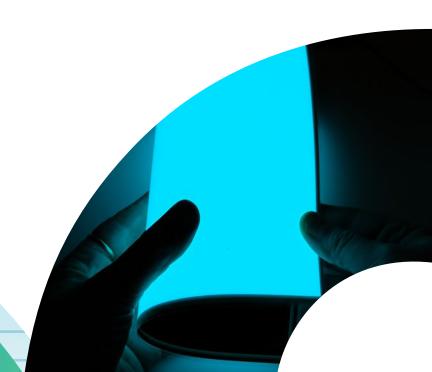

**Flex light** is a kind of electrical device. Produced by Print electronics method, which is considered one of the modern methods of producing electronic products. Including using raw materials, which are special types of ink that can be printed

#### Flex light is Electroluminescent Panels

Commonly called EL Panels, or EL Sheets are thin and flexible nature, which allows them to be mounted in numerous locations, even curved surfaces.

All EL Panels (also called Light Panels, Luminescent Panels) are a Filmic thin laminated panels made from the element Phosphor that has a great glow when an electrical current AND high frequency passes. In order to light up, every EL Panel requires an inverter to operate. The inverter sends a proper voltage and frequency throughout the panel which illuminates it beautifully and evenly.