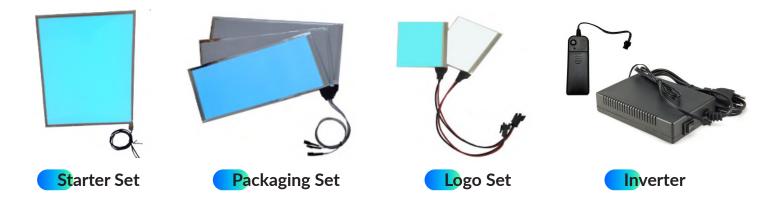

#### **Product Detail**

|   | Model                                      | Power<br>Consumption<br>(Power, Current) | Operating<br>Voltage for EL | Frequence<br>Blue, White<br>(Hz) | Inverter Size<br>(mm) |
|---|--------------------------------------------|------------------------------------------|-----------------------------|----------------------------------|-----------------------|
|   | Flex Light A4<br>(Inverter 12 VDC)         | 22W, 1.8A                                | 150 VAC                     | 800, 1100                        | 116 x 56 x 35         |
|   | Flex Light A4<br>(Inverter 220VAC)         | 22W, 1.8A                                | 150 VAC                     | 800, 1100                        | 116 x 56 x 35         |
|   | Flex Light A5<br>(Inverter 12 VDC)         | 13.2W, 1.1A                              | 120 VAC                     | 600, 900                         | 116 x 56 x 35         |
|   | Flex Light A5<br>(Inverter 220VAC)         | 13.2W, 1.1A                              | 120 VAC                     | 600, 900                         | 116 x 56 x 35         |
|   | Flex Light Tape 0.5m<br>(Inverter 3VDC)    | 4W, 1.3A                                 | 85 VAC                      | 600, 900                         | 90 x 32 x 25          |
| F | Flex Light Logo Set VAC<br>(Inverter 3VDC) | 3W, 1A                                   | 85 VAC                      | 600, 900                         | 90 x 32 x 25          |

## **Feature**

| Туре                                   | Feature                                                                           |  |
|----------------------------------------|-----------------------------------------------------------------------------------|--|
| Standard Set                           | Blink, Steady                                                                     |  |
| Dim Set                                | Blink, Steady, Fade (in-out)                                                      |  |
| Dim set and Sound Sensor               | Blink, Steady, Fade (in-out), Control by sound sensor                             |  |
| Dim set, Sound Sensor and Light Sensor | Blink, Steady, Fade (in-out), Control by sound sensor and Control by light sensor |  |
| Custom                                 | Custom Feature                                                                    |  |