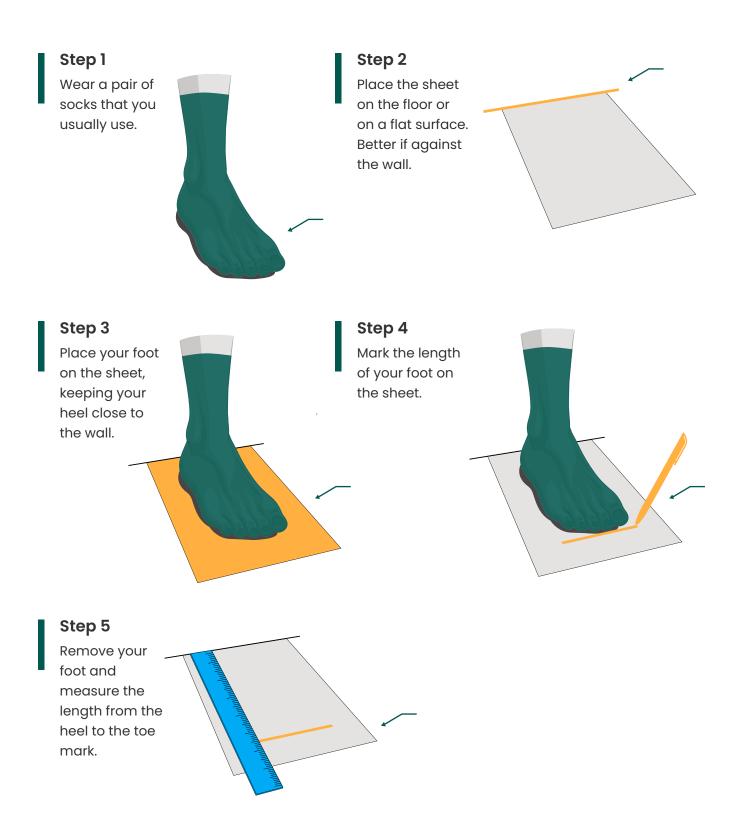

## Tips to measure your feet

## Instructions B.

Take a pencil, ruler and a blank sheet of paper. Then follow these simple instructions:

\* Measure both feet: you might get two different values, so consider the larger size. Relax your foot: you will get a more accurate measurement.