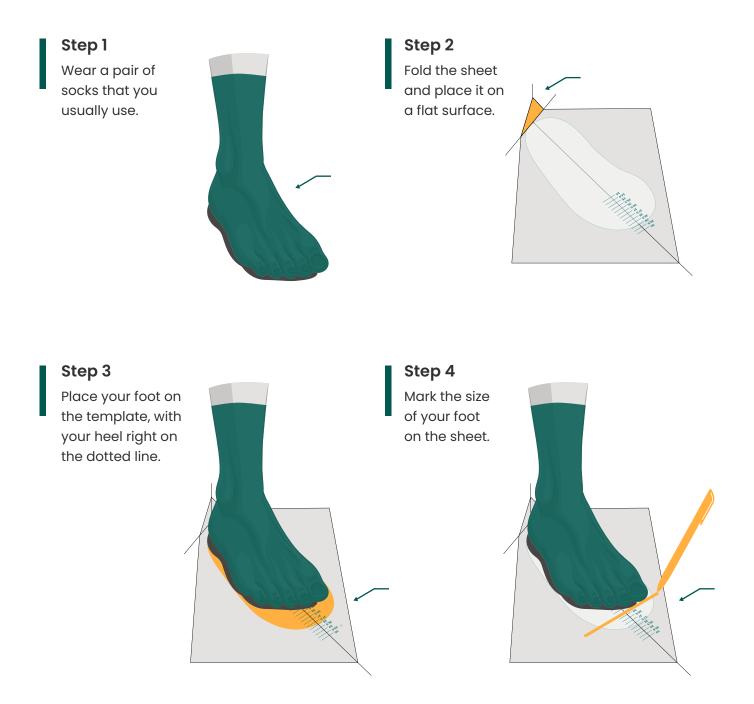

## Tips to measure your feet

## Instructions A. Print and measure (no printer? Go to instructions B)

Take these printed instructions, making sure the print scale is 100%. You can check that the proportions are correct by superimposing a credit card on the template we have drawn on the next page.

\* Measure both feet: you might get two different values, so consider the larger size. Relax your foot: you will get a more accurate measurement.

Foldhere