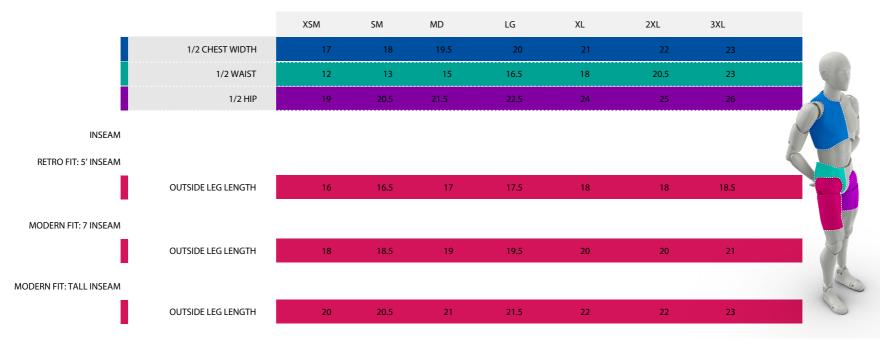

#### SIZE CHART

SEWING SIZE TOLERANCE +/- 0.5 - 1 INCHES IN MEASUREMENT

CULTURE ESTD MMX | THE ATTITUDE OF BASKETBALL TEAM CATALOG 2024 HOOPCULTURE ESTD MMX | THE ATTITUDE OF BASKETBALL TEAM CATALOG 2024 HOOPCULTURE ESTD MMX | THE ATTITUDE

### SIZE CHART

SEWING SIZE TOLERANCE +/- 0.5 - 1 INCHES IN MEASUREMENT