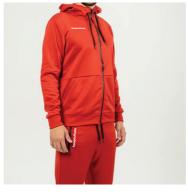

### **Track Suits**

Hoodie and Jogger

(Colors available)

\$100 a Set

hoopculture:

100% Polyester lightweight Polo custom logo left chest

\$25