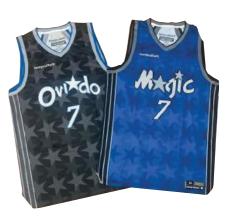

#### Full sublimation Cut and Sew

lightweight waffle fabric primo edition.\*

**Fully Customized** 

\$70

single sided jersey +shorts

**Fully Customized** Reversible jersey +single sided shots \$85

**Fully Customized** Reversible jerseys +reversible shorts \$100