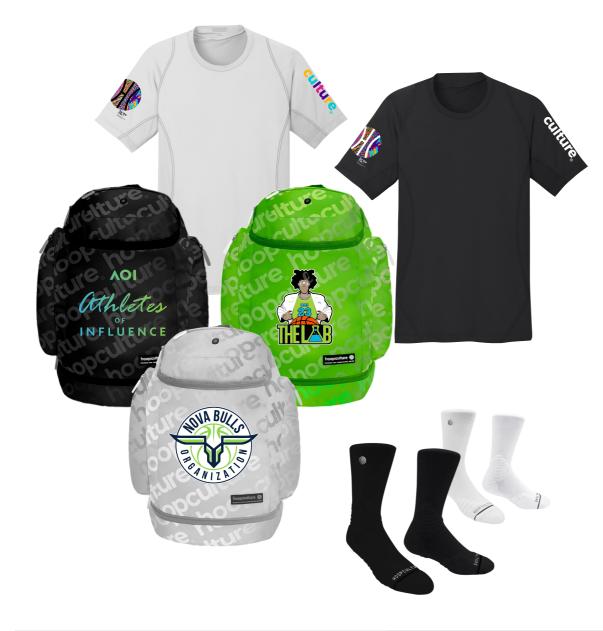

# Accessories

Customized backpacks \$70
Compression tees \$30
Socks \$15

hoopculture