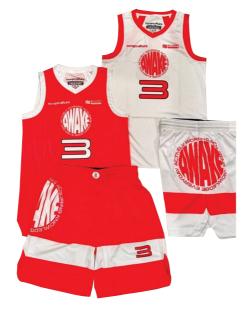

#### Full sublimation Cut and Sew

lightweight waffle fabric primo edition.\*

**Fully Customized** 

\$70

single sided jersey +shorts

**Fully Customized** Reversible jersey +single sided shots \$85

**Fully Customized** Reversible jerseys +reversible shorts \$100