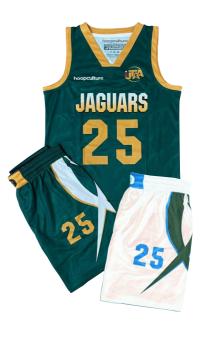

#### Full sublimation Cut and Sew

lightweight waffle fabric primo edition.\*

**Fully Customized** 

\$70

single sided jersey +shorts

**Fully Customized** Reversible jersey +single sided shots \$85

**Fully Customized** Reversible jerseys +reversible shorts \$100