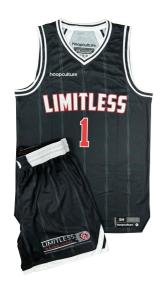

#### Full sublimation Cut and Sew

lightweight waffle fabric primo edition.\*

**Fully Customized** 

\$70

single sided jersey +shorts

**Fully Customized** Reversible jersey +single sided shots \$85

**Fully Customized** Reversible jerseys +reversible shorts \$100