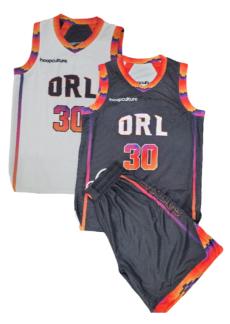

#### Full sublimation Cut and Sew

lightweight waffle fabric primo edition.\*

**Fully Customized** 

\$70

single sided jersey +shorts

**Fully Customized** Reversible jersey +single sided shots \$85

**Fully Customized** Reversible jerseys +reversible shorts \$100