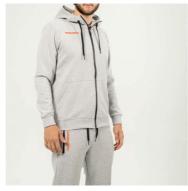

### **Track Suits**

Hoodie and Jogger

(Colors available)

\$100 a Set

hoopculture:

100% Polyester lightweight Polo custom logo left chest

\$25