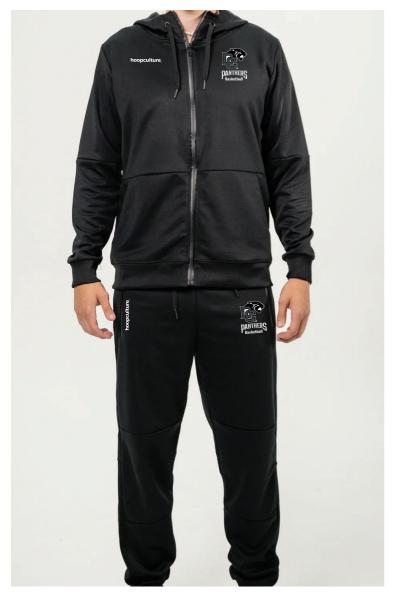

### **Track Suits**

Hoodie and Jogger

(Colors available)

\$100 a Set

hoopculture:

100% Polyester lightweight Polo custom logo left chest

\$25