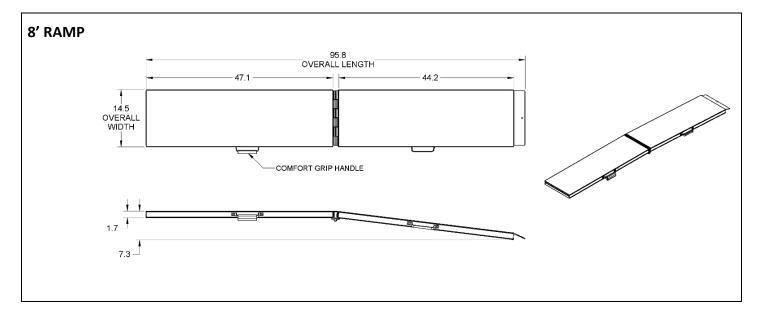

## TRAVERSE<sup>™</sup> Folding Motorcycle Ramp *Technical Specifications*

| MODEL                        | 6' RAMP        | 8' RAMP        |
|------------------------------|----------------|----------------|
| OVERALL WIDTH                | 14.5"          | 14.5"          |
| OVERALL HEIGHT               | 5.8"           | 7.3"           |
| OVERALL LENGTH               | 71.9"          | 95.8"          |
| FOLDED HEIGHT                | 4.4"           | 4.4"           |
| FOLDED LENGTH                | 36.8"          | 51.6"          |
| RATED LOAD - (DO NOT EXCEED) | 500 lbs.       | 500 lbs.       |
| PRODUCT WEIGHT               | 22.1 lbs.      | 27.8 lbs.      |
| WARRANTY                     | 2-Year Limited | 2-Year Limited |