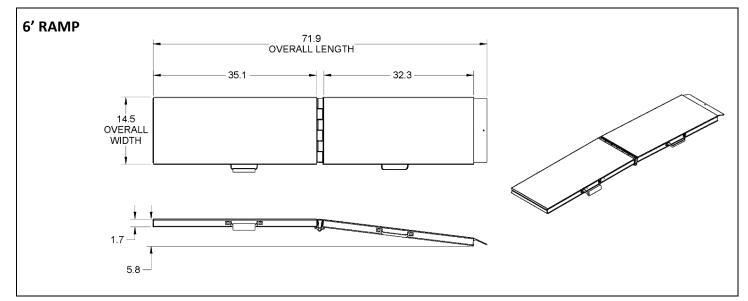

## TRAVERSE<sup>™</sup> Folding Motorcycle Ramp *Technical Specifications*

| MODEL                        | 6' RAMP        | 8' RAMP        |
|------------------------------|----------------|----------------|
| OVERALL WIDTH                | 14.5"          | 14.5"          |
| OVERALL HEIGHT               | 5.8"           | 7.3"           |
| OVERALL LENGTH               | 71.9"          | 95.8"          |
| FOLDED HEIGHT                | 4.4"           | 4.4"           |
| FOLDED LENGTH                | 36.8"          | 51.6"          |
| RATED LOAD - (DO NOT EXCEED) | 500 lbs.       | 500 lbs.       |
| PRODUCT WEIGHT               | 22.1 lbs.      | 27.8 lbs.      |
| WARRANTY                     | 2-Year Limited | 2-Year Limited |