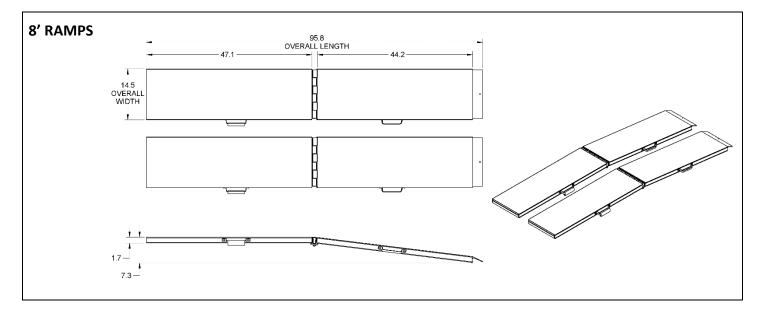

## TRAVERSE<sup>™</sup> Folding ATV Ramp *Technical Specifications*

| MODEL                                   | 6' RAMP        | 8' RAMP        |
|-----------------------------------------|----------------|----------------|
| OVERALL WIDTH                           | 14.6"          | 14.6"          |
| OVERALL HEIGHT                          | 5.8"           | 7.3"           |
| OVERALL LENGTH                          | 71.9"          | 95.8"          |
| FOLDED HEIGHT                           | 4.4"           | 4.4"           |
| FOLDED LENGTH                           | 36.8"          | 51.6"          |
| RATED LOAD – INDIVIDUAL (DO NOT EXCEED) | 500 lbs.       | 500 lbs.       |
| RATED LOAD – SET (DO NOT EXCEED)        | 1,000 lbs.     | 1,000 lbs.     |
| PRODUCT WEIGHT                          | 22.1 lbs.      | 27.8 lbs.      |
| WARRANTY                                | 2-Year Limited | 2-Year Limited |