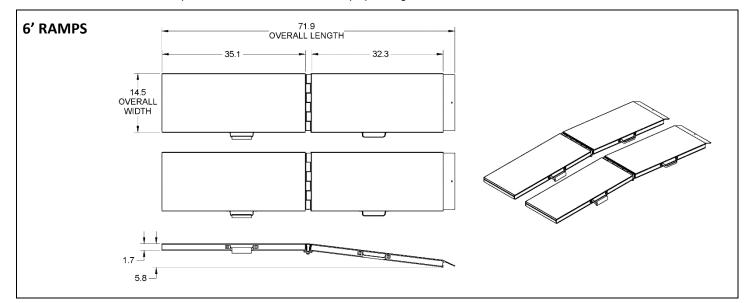

## TRAVERSE<sup>™</sup> Folding ATV Ramp *Technical Specifications*

| MODEL                                   | 6' RAMP        | 8' RAMP        |
|-----------------------------------------|----------------|----------------|
| OVERALL WIDTH                           | 14.6"          | 14.6"          |
| OVERALL HEIGHT                          | 5.8"           | 7.3"           |
| OVERALL LENGTH                          | 71.9"          | 95.8"          |
| FOLDED HEIGHT                           | 4.4"           | 4.4"           |
| FOLDED LENGTH                           | 36.8"          | 51.6"          |
| RATED LOAD – INDIVIDUAL (DO NOT EXCEED) | 500 lbs.       | 500 lbs.       |
| RATED LOAD – SET (DO NOT EXCEED)        | 1,000 lbs.     | 1,000 lbs.     |
| PRODUCT WEIGHT                          | 22.1 lbs.      | 27.8 lbs.      |
| WARRANTY                                | 2-Year Limited | 2-Year Limited |