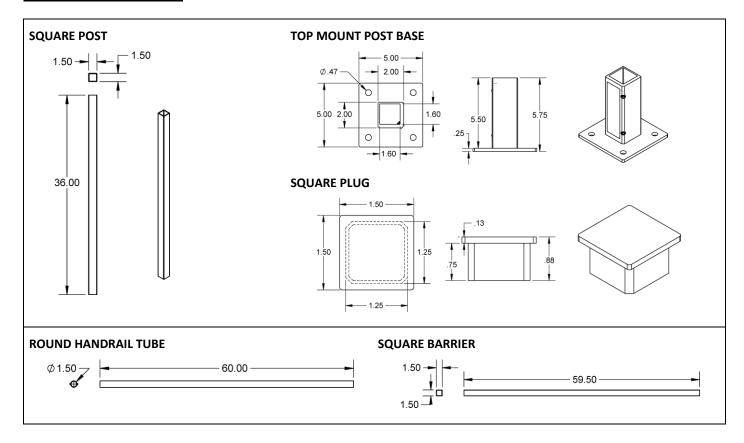

### **COMPONENTS VIEW:**

<sup>\*\*</sup> Warranty excludes powder-coated finish.