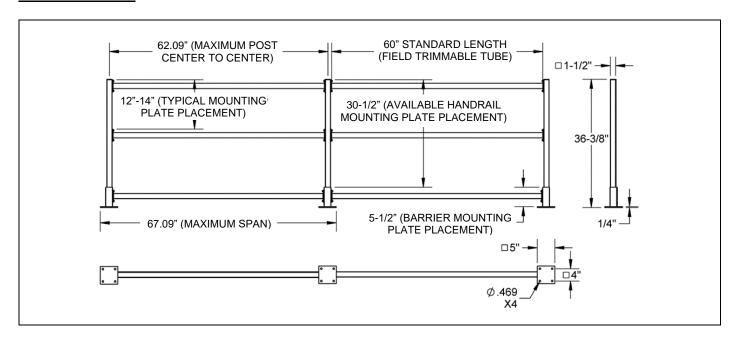

R (NOT INCLUDED) DIAMETER | 7/16"                                        | 7/16"                                                    | 7/16"                                        |
| WARRANTY                                | Lifetime Limited**                           | Lifetime Limited**                                       | Lifetime Limited**                           |
| COUNTRY OF ORIGIN                       | USA                                          | USA                                                      | USA                                          |

<sup>\*</sup> Weights and dimensions are approximate and subject to change.

### **COMPONENTS VIEW:**







<sup>\*\*</sup> Warranty excludes powder-coated finish.



## **TYPICAL DIMENSIONAL DATA:**

### **STRAIGHT RUN**



## **STAIR RUN**