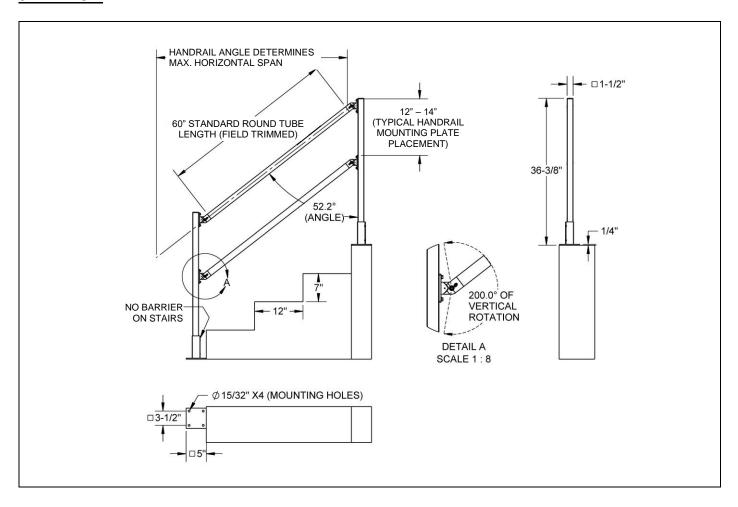

METER | 7/16"                                        | 7/16"                                                    | 7/16"                                        |
| WARRANTY                                | Lifetime Limited**                           | Lifetime Limited**                                       | Lifetime Limited**                           |
| COUNTRY OF ORIGIN                       | USA                                          | USA                                                      | USA                                          |

<sup>\*</sup> Weights and dimensions are approximate and subject to change.

### **COMPONENTS VIEW:**







<sup>\*\*</sup> Warranty excludes powder-coated finish.



## **TYPICAL DIMENSIONAL DATA:**

### **STRAIGHT RUN**



## **STAIR RUN**