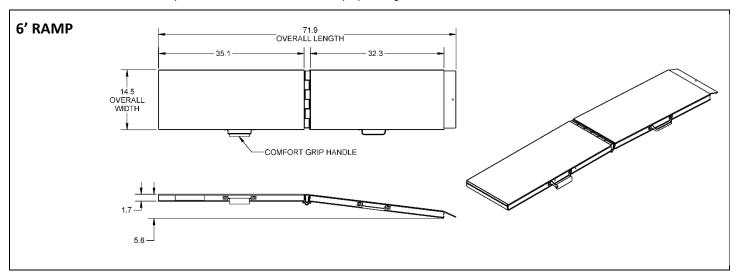

## **EZ-ACCESS® Portable Pet Ramp** *Technical Specifications*

| MODEL                      | 6' RAMP          | 8' RAMP          |
|----------------------------|------------------|------------------|
| OVERALL WIDTH              | 14.5"            | 14.5"            |
| OVERALL HEIGHT             | 5.8"             | 7.3"             |
| OVERALL LENGTH             | 71.9"            | 95.8"            |
| FOLDED HEIGHT              | 4.3"             | 4.3"             |
| FOLDED LENGTH              | 36.8"            | 51.6"            |
| RATED LOAD (DO NOT EXCEED) | 150 lbs.         | 150 lbs.         |
| PRODUCT WEIGHT             | 21.2 lbs.        | 26.6 lbs.        |
| WARRANTY                   | Lifetime Limited | Lifetime Limited |