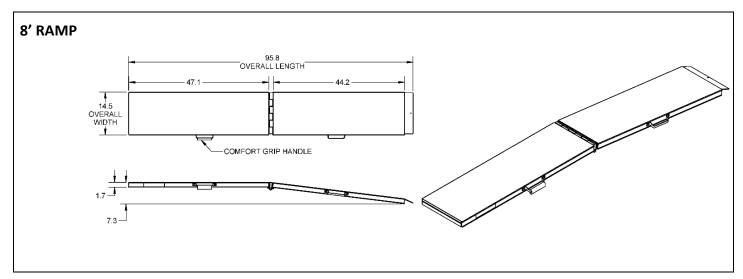

## **EZ-ACCESS® Portable Pet Ramp** *Technical Specifications*

| MODEL                      | 6' RAMP          | 8' RAMP          |
|----------------------------|------------------|------------------|
| OVERALL WIDTH              | 14.5"            | 14.5"            |
| OVERALL HEIGHT             | 5.8"             | 7.3"             |
| OVERALL LENGTH             | 71.9"            | 95.8"            |
| FOLDED HEIGHT              | 4.3"             | 4.3"             |
| FOLDED LENGTH              | 36.8"            | 51.6"            |
| RATED LOAD (DO NOT EXCEED) | 150 lbs.         | 150 lbs.         |
| PRODUCT WEIGHT             | 21.2 lbs.        | 26.6 lbs.        |
| WARRANTY                   | Lifetime Limited | Lifetime Limited |