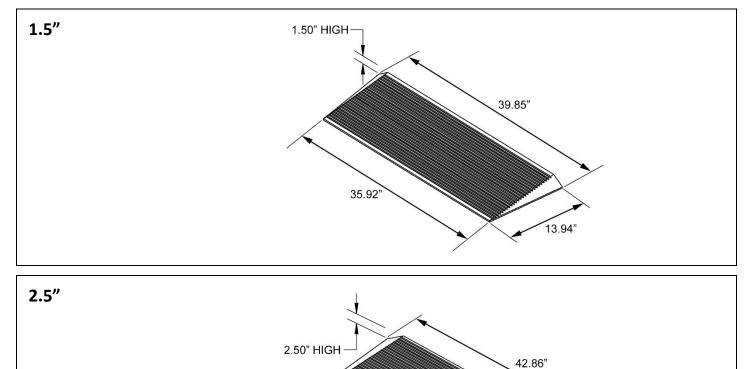

## TRANSITIONS<sup>®</sup> Angled Entry Mat Technical Specifications

| HEIGHT & USAGE GUIDELINES (RISE) | 1.5″             | 2.5″             |
|----------------------------------|------------------|------------------|
| MADE FROM RECYCLED RUBBER        | $\checkmark$     | ✓                |
| SLIP-RESISTANT SURFACE           | ✓                | ✓                |
| AVAILABLE COLORS                 | Black or Grey    | Black or Grey    |
| USABLE SIZE (H x L x W)          | 1.5" x 14" x 36" | 2.5" x 25" x 36" |
| OVERALL SIZE (H x L x W)         | 1.5" x 14" x 40" | 2.5" x 25" x 43" |
| WEIGHT                           | 14 lbs.          | 38 lbs.          |
| WEIGHT CAPACITY (DO NOT EXCEED)  | 850 lbs.         | 850 lbs.         |
| WARRANTY                         | Lifetime Limited | Lifetime Limited |
| COUNTRY OF ORIGIN                | USA              | USA              |