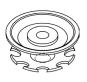

contained in this document are proprietary and may not be shared, modified, distributed, reproduced, or reused without the express written permission of EZ-ACCESS.



#### **DESCRIPTION**

- ATTACHMENT PLATE Wt.: 2 oz.
  - THREADED TUBE INSERT (ROUND) 5/16"-18

Wt.: 1 oz.

 THREADED TUBE INSERT (SQUARE) 5/16"-18

Wt.: 1 oz.

- SCREW 5/16"-18 x 1"
   Wt.: 0.5 oz.
  - FLAT HEAD SOCKET CAP SCREW 1/4"-14 x 1"

Wt.: 0.5 oz.

• FLAT HEAD SOCKET CAP SCREW 1/4"-14 x 3/4"

Wt.: 0.5 oz.

- SCREW 1/4"-14 X 1" SELF-DRILLING, SELF-TAPPING HEX WASHER HEAD Wt.: 0.3 oz.
- SCREW #8-18 X 3/4" SELF-DRILLING, SELF-TAPPING PAN HEAD PHILLIPS Wt.: 0.2 oz.
- ADJUSTABLE CLOSURE ELBOW Wt.: 3.4 oz.
- RAILWAY™ WARNING LABEL
- INSTRUCTION MANUAL

#### ATTACHMENT PLATE



### THREADED TUBE INSERT (ROUND) 5/16"-18







#### THREADED TUBE INSERT (SQUARE) 5/16"-18





## SCREW 5/16"-18 x 1" AND 5/16"-18 x 3/4" FLAT HEAD SOCKET CAP 5/16"-18 x 1" (USED ON HANDRAILS) 5/16"-18 x 3/4" (USED ON ELBOWS)









#### ADJUSTABLE CLOSURE ELBOW







## SCREW 1/4"-14 x 1" SELF-DRILLING SELF-TAPPING HEX WASHER HEAD



# RAILWAY™ WARNING LABEL 4.75" x 1.4"



## SCREW #8-18 X 3/4" SELF-DRILLING SELF-TAPPING PAN HEAD PHILLIPS



## INSTRUCTION MANUAL 8.5" x 11"



### **TYPICAL DIMENSIONAL DATA:**

### **STRAIGHT RUN**



### **STAIR RUN**