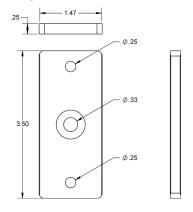

s, Inc. All rights reserved.
All text and images contained in this document are proprietary and may not be shared, modified, distributed, reproduced, or reused without the express written permission of EZ-ACCESS.



#### **DESCRIPTION**

- ATTACHMENT PLATE Wt.: 2 oz.
  - THREADED TUBE INSERT (ROUND) 5/16"-18

Wt.: 1 oz.

 THREADED TUBE INSERT (SQUARE) 5/16"-18

Wt.: 1 oz.

- SCREW 5/16"-18 x 1"
   Wt.: 0.5 oz.
  - FLAT HEAD SOCKET CAP SCREW 1/4"-14 x 1"

Wt.: 0.5 oz.

• FLAT HEAD SOCKET CAP SCREW 1/4"-14 x 3/4"

Wt.: 0.5 oz.

- SCREW 1/4"-14 X 1" SELF-DRILLING, SELF-TAPPING HEX WASHER HEAD Wt.: 0.3 oz.
- SCREW #8-18 X 3/4" SELF-DRILLING, SELF-TAPPING PAN HEAD PHILLIPS Wt.: 0.2 oz.
- ADJUSTABLE CLOSURE ELBOW Wt.: 3.4 oz.
- RAILWAY™ WARNING LABEL
- INSTRUCTION MANUAL

#### ATTACHMENT PLATE



### THREADED TUBE INSERT (ROUND) 5/16"-18







#### THREADED TUBE INSERT (SQUARE) 5/16"-18





## SCREW 5/16"-18 x 1" AND 5/16"-18 x 3/4" FLAT HEAD SOCKET CAP 5/16"-18 x 1" (USED ON HANDRAILS) 5/16"-18 x 3/4" (USED ON ELBOWS)









#### ADJUSTABLE CLOSURE ELBOW







## SCREW 1/4"-14 x 1" SELF-DRILLING SELF-TAPPING HEX WASHER HEAD



# RAILWAY™ WARNING LABEL 4.75" x 1.4"



## SCREW #8-18 X 3/4" SELF-DRILLING SELF-TAPPING PAN HEAD PHILLIPS



## INSTRUCTION MANUAL 8.5" x 11"



### **TYPICAL DIMENSIONAL DATA:**

### **STRAIGHT RUN**



### **STAIR RUN**