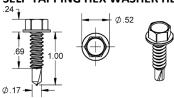

T (SQUARE) 5/16"-18

Wt.: 1 oz.

- SCREW 5/16"-18 x 1"
   Wt.: 0.5 oz.
  - FLAT HEAD SOCKET CAP SCREW 1/4"-14 x 1"

Wt.: 0.5 oz.

• FLAT HEAD SOCKET CAP SCREW 1/4"-14 x 3/4"

Wt.: 0.5 oz.

- SCREW 1/4"-14 X 1" SELF-DRILLING, SELF-TAPPING HEX WASHER HEAD Wt.: 0.3 oz.
- SCREW #8-18 X 3/4" SELF-DRILLING, SELF-TAPPING PAN HEAD PHILLIPS Wt.: 0.2 oz.
- ADJUSTABLE CLOSURE ELBOW Wt.: 3.4 oz.
- RAILWAY™ WARNING LABEL
- INSTRUCTION MANUAL

#### ATTACHMENT PLATE



### THREADED TUBE INSERT (ROUND) 5/16"-18







#### THREADED TUBE INSERT (SQUARE) 5/16"-18





## SCREW 5/16"-18 x 1" AND 5/16"-18 x 3/4" FLAT HEAD SOCKET CAP 5/16"-18 x 1" (USED ON HANDRAILS) 5/16"-18 x 3/4" (USED ON ELBOWS)









#### ADJUSTABLE CLOSURE ELBOW







## SCREW 1/4"-14 x 1" SELF-DRILLING SELF-TAPPING HEX WASHER HEAD



# RAILWAY™ WARNING LABEL 4.75" x 1.4"



## SCREW #8-18 X 3/4" SELF-DRILLING SELF-TAPPING PAN HEAD PHILLIPS



## INSTRUCTION MANUAL 8.5" x 11"



### **TYPICAL DIMENSIONAL DATA:**

### **STRAIGHT RUN**



### **STAIR RUN**