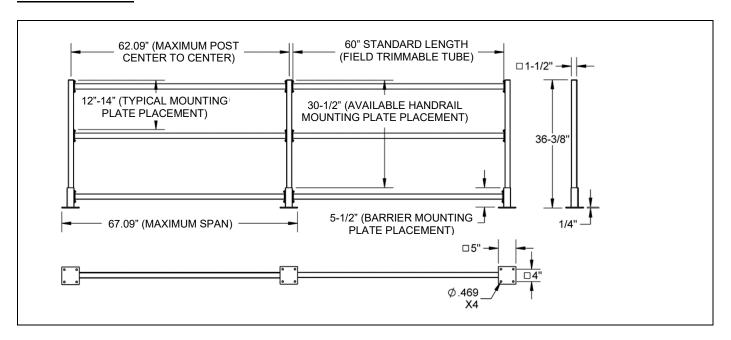

1" SELF-DRILLING, SELF-TAPPING HEX WASHER HEAD Wt.: 0.3 oz.
- SCREW #8-18 X 3/4" SELF-DRILLING, SELF-TAPPING PAN HEAD PHILLIPS Wt.: 0.2 oz.
- ADJUSTABLE CLOSURE ELBOW Wt.: 3.4 oz.
- RAILWAY™ WARNING LABEL
- INSTRUCTION MANUAL

#### ATTACHMENT PLATE



### THREADED TUBE INSERT (ROUND) 5/16"-18







#### THREADED TUBE INSERT (SQUARE) 5/16"-18





## SCREW 5/16"-18 x 1" AND 5/16"-18 x 3/4" FLAT HEAD SOCKET CAP 5/16"-18 x 1" (USED ON HANDRAILS) 5/16"-18 x 3/4" (USED ON ELBOWS)









#### ADJUSTABLE CLOSURE ELBOW







## SCREW 1/4"-14 x 1" SELF-DRILLING SELF-TAPPING HEX WASHER HEAD



# RAILWAY™ WARNING LABEL 4.75" x 1.4"



## SCREW #8-18 X 3/4" SELF-DRILLING SELF-TAPPING PAN HEAD PHILLIPS



## INSTRUCTION MANUAL 8.5" x 11"



### **TYPICAL DIMENSIONAL DATA:**

### **STRAIGHT RUN**



### **STAIR RUN**