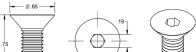

## SCREW 5/16"-18 x 1" AND 5/16"-18 x 3/4" FLAT HEAD SOCKET CAP 5/16"-18 x 1" (USED ON HANDRAILS) 5/16"-18 x 3/4" (USED ON ELBOWS)