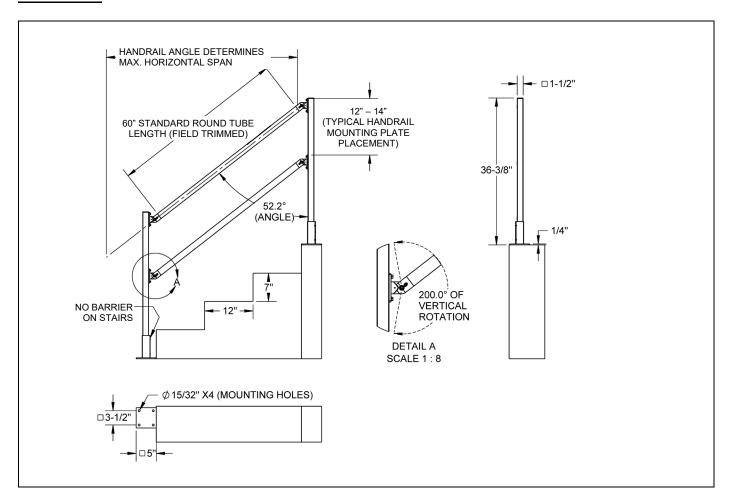

LF-TAPPING HEX WASHER HEAD Wt.: 0.3 oz.
- SCREW #8-18 X 3/4" SELF-DRILLING, SELF-TAPPING PAN HEAD PHILLIPS Wt.: 0.2 oz.
- ADJUSTABLE CLOSURE ELBOW Wt.: 3.4 oz.
- RAILWAY™ WARNING LABEL
- INSTRUCTION MANUAL

#### ATTACHMENT PLATE



### THREADED TUBE INSERT (ROUND) 5/16"-18







#### THREADED TUBE INSERT (SQUARE) 5/16"-18





## SCREW 5/16"-18 x 1" AND 5/16"-18 x 3/4" FLAT HEAD SOCKET CAP 5/16"-18 x 1" (USED ON HANDRAILS) 5/16"-18 x 3/4" (USED ON ELBOWS)









#### ADJUSTABLE CLOSURE ELBOW







## SCREW 1/4"-14 x 1" SELF-DRILLING SELF-TAPPING HEX WASHER HEAD



# RAILWAY™ WARNING LABEL 4.75" x 1.4"



## SCREW #8-18 X 3/4" SELF-DRILLING SELF-TAPPING PAN HEAD PHILLIPS



## INSTRUCTION MANUAL 8.5" x 11"



### **TYPICAL DIMENSIONAL DATA:**

### **STRAIGHT RUN**



### **STAIR RUN**