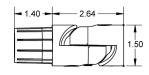

### **EZ-ACCESS® RAILWAY Components View DESCRIPTION POST POST BASE POST BASE** 5.00 Wt.: 1.38 lbs. 2.00 **POST** $^{\circ}$ 0 Wt.: 1.87 lbs. **POST PLUG** 5.00 2.00 1.60 Wt.: 0.4 oz. 36.00 **POST PLUG** 1.50 **-** 1.25 **DESCRIPTION ROUND HANDRAIL TUBE ROUND HANDRAIL TUBE** 60.00 Wt.: 2.20 lbs. **SQUARE BARRIER** Wt.: 3.08 lbs. **SQUARE BARRIER** 1.50 59.50 1.50