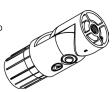

EADED TUBE INSERT (ROUND) 5/16"-18

Wt.: 1 oz.

 THREADED TUBE INSERT (SQUARE) 5/16"-18

Wt.: 1 oz.

- SCREW 5/16"-18 x 1"
   Wt.: 0.5 oz.
  - FLAT HEAD SOCKET CAP SCREW 1/4"-14 x 1"

Wt.: 0.5 oz.

• FLAT HEAD SOCKET CAP SCREW 1/4"-14 x 3/4"

Wt.: 0.5 oz.

- SCREW 1/4"-14 X 1" SELF-DRILLING, SELF-TAPPING HEX WASHER HEAD Wt.: 0.3 oz.
- SCREW #8-18 X 3/4" SELF-DRILLING, SELF-TAPPING PAN HEAD PHILLIPS Wt.: 0.2 oz.
- ADJUSTABLE CLOSURE ELBOW Wt.: 3.4 oz.
- RAILWAY™ WARNING LABEL
- INSTRUCTION MANUAL

#### ATTACHMENT PLATE



### THREADED TUBE INSERT (ROUND) 5/16"-18







#### THREADED TUBE INSERT (SQUARE) 5/16"-18





## SCREW 5/16"-18 x 1" AND 5/16"-18 x 3/4" FLAT HEAD SOCKET CAP 5/16"-18 x 1" (USED ON HANDRAILS) 5/16"-18 x 3/4" (USED ON ELBOWS)









#### ADJUSTABLE CLOSURE ELBOW







## SCREW 1/4"-14 x 1" SELF-DRILLING SELF-TAPPING HEX WASHER HEAD



# RAILWAY™ WARNING LABEL 4.75" x 1.4"



## SCREW #8-18 X 3/4" SELF-DRILLING SELF-TAPPING PAN HEAD PHILLIPS



## INSTRUCTION MANUAL 8.5" x 11"



### **TYPICAL DIMENSIONAL DATA:**

### **STRAIGHT RUN**



### **STAIR RUN**