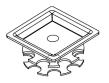

y not be shared, modified, distributed, reproduced, or reused without the express written permission of EZ-ACCESS.



#### **DESCRIPTION**

- ATTACHMENT PLATE Wt.: 2 oz.
  - THREADED TUBE INSERT (ROUND) 5/16"-18

Wt.: 1 oz.

 THREADED TUBE INSERT (SQUARE) 5/16"-18

Wt.: 1 oz.

- SCREW 5/16"-18 x 1"
   Wt.: 0.5 oz.
  - FLAT HEAD SOCKET CAP SCREW 1/4"-14 x 1"

Wt.: 0.5 oz.

• FLAT HEAD SOCKET CAP SCREW 1/4"-14 x 3/4"

Wt.: 0.5 oz.

- SCREW 1/4"-14 X 1" SELF-DRILLING, SELF-TAPPING HEX WASHER HEAD Wt.: 0.3 oz.
- SCREW #8-18 X 3/4" SELF-DRILLING, SELF-TAPPING PAN HEAD PHILLIPS Wt.: 0.2 oz.
- ADJUSTABLE CLOSURE ELBOW Wt.: 3.4 oz.
- RAILWAY™ WARNING LABEL
- INSTRUCTION MANUAL

#### ATTACHMENT PLATE



### THREADED TUBE INSERT (ROUND) 5/16"-18







#### THREADED TUBE INSERT (SQUARE) 5/16"-18





## SCREW 5/16"-18 x 1" AND 5/16"-18 x 3/4" FLAT HEAD SOCKET CAP 5/16"-18 x 1" (USED ON HANDRAILS) 5/16"-18 x 3/4" (USED ON ELBOWS)









#### ADJUSTABLE CLOSURE ELBOW







## SCREW 1/4"-14 x 1" SELF-DRILLING SELF-TAPPING HEX WASHER HEAD



# RAILWAY™ WARNING LABEL 4.75" x 1.4"



## SCREW #8-18 X 3/4" SELF-DRILLING SELF-TAPPING PAN HEAD PHILLIPS



## INSTRUCTION MANUAL 8.5" x 11"



### **TYPICAL DIMENSIONAL DATA:**

### **STRAIGHT RUN**



### **STAIR RUN**