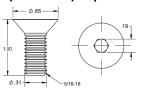

### THREADED TUBE INSERT (ROUND) 5/16"-18

#### THREADED TUBE INSERT (SQUARE) 5/16"-18