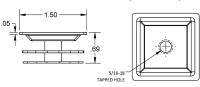

may not be shared, modified, distributed, reproduced, or reused without the express written permission of EZ-ACCESS.



#### **DESCRIPTION**

- ATTACHMENT PLATE Wt.: 2 oz.
  - THREADED TUBE INSERT (ROUND) 5/16"-18

Wt.: 1 oz.

 THREADED TUBE INSERT (SQUARE) 5/16"-18

Wt.: 1 oz.

- SCREW 5/16"-18 x 1"
   Wt.: 0.5 oz.
  - FLAT HEAD SOCKET CAP SCREW 1/4"-14 x 1"

Wt.: 0.5 oz.

• FLAT HEAD SOCKET CAP SCREW 1/4"-14 x 3/4"

Wt.: 0.5 oz.

- SCREW 1/4"-14 X 1" SELF-DRILLING, SELF-TAPPING HEX WASHER HEAD Wt.: 0.3 oz.
- SCREW #8-18 X 3/4" SELF-DRILLING, SELF-TAPPING PAN HEAD PHILLIPS Wt.: 0.2 oz.
- ADJUSTABLE CLOSURE ELBOW Wt.: 3.4 oz.
- RAILWAY™ WARNING LABEL
- INSTRUCTION MANUAL

#### ATTACHMENT PLATE



### THREADED TUBE INSERT (ROUND) 5/16"-18







#### THREADED TUBE INSERT (SQUARE) 5/16"-18





## SCREW 5/16"-18 x 1" AND 5/16"-18 x 3/4" FLAT HEAD SOCKET CAP 5/16"-18 x 1" (USED ON HANDRAILS) 5/16"-18 x 3/4" (USED ON ELBOWS)









#### ADJUSTABLE CLOSURE ELBOW







## SCREW 1/4"-14 x 1" SELF-DRILLING SELF-TAPPING HEX WASHER HEAD



# RAILWAY™ WARNING LABEL 4.75" x 1.4"



## SCREW #8-18 X 3/4" SELF-DRILLING SELF-TAPPING PAN HEAD PHILLIPS



## INSTRUCTION MANUAL 8.5" x 11"



### **TYPICAL DIMENSIONAL DATA:**

### **STRAIGHT RUN**



### **STAIR RUN**