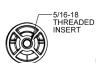

### THREADED TUBE INSERT (ROUND) 5/16"-18

#### THREADED TUBE INSERT (SQUARE) 5/16"-18