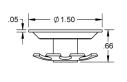

ges contained in this document are proprietary and may not be shared, modified, distributed, reproduced, or reused without the express written permission of EZ-ACCESS.



#### **DESCRIPTION**

- ATTACHMENT PLATE Wt.: 2 oz.
  - THREADED TUBE INSERT (ROUND) 5/16"-18

Wt.: 1 oz.

 THREADED TUBE INSERT (SQUARE) 5/16"-18

Wt.: 1 oz.

- SCREW 5/16"-18 x 1"
   Wt.: 0.5 oz.
  - FLAT HEAD SOCKET CAP SCREW 1/4"-14 x 1"

Wt.: 0.5 oz.

• FLAT HEAD SOCKET CAP SCREW 1/4"-14 x 3/4"

Wt.: 0.5 oz.

- SCREW 1/4"-14 X 1" SELF-DRILLING, SELF-TAPPING HEX WASHER HEAD Wt.: 0.3 oz.
- SCREW #8-18 X 3/4" SELF-DRILLING, SELF-TAPPING PAN HEAD PHILLIPS Wt.: 0.2 oz.
- ADJUSTABLE CLOSURE ELBOW Wt.: 3.4 oz.
- RAILWAY™ WARNING LABEL
- INSTRUCTION MANUAL

#### ATTACHMENT PLATE



### THREADED TUBE INSERT (ROUND) 5/16"-18







#### THREADED TUBE INSERT (SQUARE) 5/16"-18





## SCREW 5/16"-18 x 1" AND 5/16"-18 x 3/4" FLAT HEAD SOCKET CAP 5/16"-18 x 1" (USED ON HANDRAILS) 5/16"-18 x 3/4" (USED ON ELBOWS)









#### ADJUSTABLE CLOSURE ELBOW







## SCREW 1/4"-14 x 1" SELF-DRILLING SELF-TAPPING HEX WASHER HEAD



# RAILWAY™ WARNING LABEL 4.75" x 1.4"



## SCREW #8-18 X 3/4" SELF-DRILLING SELF-TAPPING PAN HEAD PHILLIPS



## INSTRUCTION MANUAL 8.5" x 11"



### **TYPICAL DIMENSIONAL DATA:**

### **STRAIGHT RUN**



### **STAIR RUN**