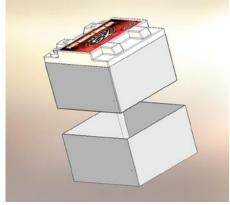

## For easy installation into GM applications:

1.) Confirm the required metal sleeve is on the battery.

4.) Remove the original bolts from cables.

**5.)** Install side post adapters and battery cables.

\* For installation into custom applications, note the illustration below.