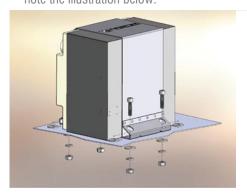

3.) Mount assembly into the vehicle's battery

tray as shown below.

PROP 65 WARNING: This product can expose you to chemicals including lead and lead compounds, which are known to the State of California to cause cancer or birth defects or other reproductive harm. Wash hands after handling.