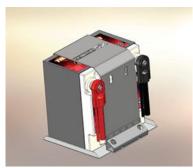

3.) Mount assembly into the vehicle's battery

tray as shown below.

PROP 65 WARNING: This product can expose you to chemicals including lead and lead compounds, which are known to the State of California to cause cancer or birth defects or other reproductive harm. Wash hands after handling.