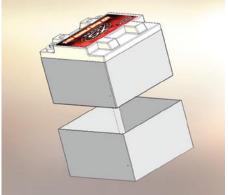

## For easy installation into GM applications:

1.) Confirm the required metal sleeve is on the battery.

4.) Remove the original bolts from cables.

**5.)** Install side post adapters and battery cables.

\* For installation into custom applications, note the illustration below.