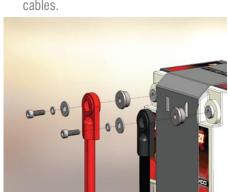

## For easy installation into GM applications:

1.) Confirm the required metal sleeve is on the battery.

4.) Remove the original bolts from cables.

**5.)** Install side post adapters and battery cables.

\* For installation into custom applications, note the illustration below.