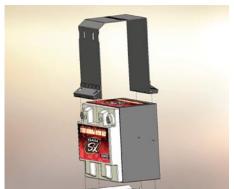

## For easy installation into GM applications:

1.) Confirm the required metal sleeve is on the battery.

4.) Remove the original bolts from cables.

**5.)** Install side post adapters and battery cables.

\* For installation into custom applications, note the illustration below.