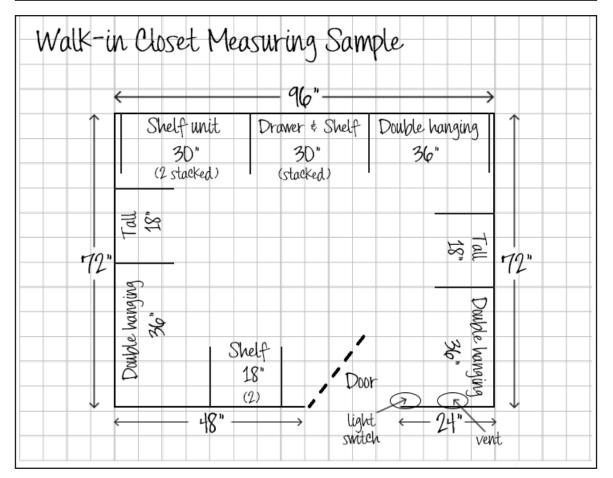

#### Make sure you note locations of the following on your guide:

- \* Outlets
- \* Switches
- \* Door Ways \* Door swing
- \* Windows
- \* HVAC vent
- \* Laundry appliances
- \* Ceiling Heights
- \* Wall studs wall mount
- installation \* Base board height - floor
- mount installation