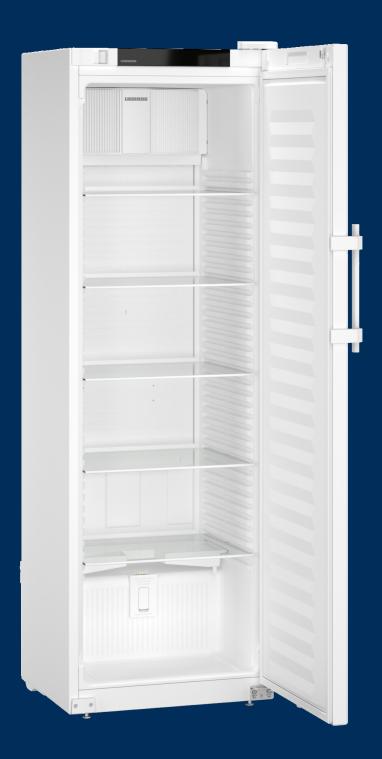

# SRFfg 4001

Laboratory refrigerator with convection cooling and an interior free of ignition sources **Performance** 

## SRFfg 4001

Laboratory refrigerator with convection cooling and an interior free of ignition sources **Performance** 

| Int. dimensions in mm (w/d/h) 460/422/1660<br>Energy consumption in 365 days 421 kWh<br>Ambient temperature range +10 °C to +35 °C<br>Heat output 454 kJ/h<br>Refrigerant R 600a<br>Frequency / voltage 50 Hz / 220-240 V-<br>Cooling system forced-air<br>Defrosting automatic<br>Temperature range +3 °C to +16 °C<br>Gradient / max. fluctuation 5.1 °C / 3.2 °C<br>Housing material/colour steel / white<br>Door material commercial grade moulded polystyrol<br>Type of Control monochrome display, touch buttons<br>Alarm in case of malfunction visual and audible<br>Power failure alarm when mains power return<br>volt-free alarm contact yes<br>Interface WLAN/LAN (optional)<br>Adjustable Shelving 5<br>Shelf material glass<br>Usable shelf area in mm (w / d) 460 / 422                                                                                                                                                                                                                                                                                                                                                                                     | Gross/net capacity              | 394/298 l                                   |
|----------------------------------------------------------------------------------------------------------------------------------------------------------------------------------------------------------------------------------------------------------------------------------------------------------------------------------------------------------------------------------------------------------------------------------------------------------------------------------------------------------------------------------------------------------------------------------------------------------------------------------------------------------------------------------------------------------------------------------------------------------------------------------------------------------------------------------------------------------------------------------------------------------------------------------------------------------------------------------------------------------------------------------------------------------------------------------------------------------------------------------------------------------------------------|---------------------------------|---------------------------------------------|
| Energy consumption in 365 days       421 kWh         Ambient temperature range       +10 °Ct to +35 °C         Heat output       454 kJ/h         Refrigerant       R 600a         Frequency / voltage       50 Hz / 220-240 V-         Cooling system       forced-air         Defrosting       automatic         Temperature range       +3 °C to +16 °C         Gradient / max. fluctuation       5.1 °C / 3.2 °C         Housing material/colour       steel / white         Door material       steel         Liner Material       commercial grade moulded polystyrol         Type of Control       monochrome display, touch buttons         Adjustable Shelving       5         Shelf material       glass         Usable shelving       5         Shelf material       glass         Usable shelving       460 / 422         Shelf naterial       glass         Usable shelving       5         Shelf naterial       glass         Usable shelf area in mm (w / d)       460 / 422         Shelf loading       40 kg         Maximum total load       225 kg         Handle       antimicrobial handle with opening mechanism         Access ports       1 x Ø 10 | Ext. dimensions in mm (w/d/h)   | 597/654/1884                                |
| Ambient temperature range       +10 °C to +35 °C         Heat output       454 kJ/h         Refrigerant       R 600a         Frequency / voltage       50 Hz / 220-240 V-         Cooling system       forced-air         Defrosting       automatic         Temperature range       +3 °C to +16 °C         Gradient / max. fluctuation       5.1 °C / 3.2 °C         Housing material/colour       steel         Door material       steel         Liner Material       commercial grade moulded polystyrol         Type of Control       monochrome display, touch buttons         Adjustable Shelving       5         Shelf material       glass         Usable shelf area in mm (w / d)       460 / 422         Shelf loading       40 kg         Maximum total load       225 kg         Handle       antimicrobial handle with opening mechanism         Access ports       1 x Ø 10 mm         Type of lock       mechanical         Door hinges       right, reversible on site                                                                                                                                                                                   | Int. dimensions in mm (w/d/h)   | 460/422/1660                                |
| Heat output       454 kJ/h         Refrigerant       R 600a         Frequency / voltage       50 Hz / 220-240 V-         Cooling system       forced-air         Defrosting       automatic         Temperature range       +3 °C to +16 °C         Gradient / max. fluctuation       5.1 °C / 3.2 °C         Housing material/colour       Steel / white         Door material       commercial grade moulded polystyrol         Type of Control       monochrome display, touch buttons         Alarm in case of malfunction       visual and audible         Power failure alarm       when mains power return         volt-free alarm contact       yes         Interface       WLAN/LAN (optional)         Adjustable Shelving       5         Shelf Inaterial       glass         Usable shelf area in mm (w / d)       460 / 422         Shelf loading       40 kg         Maximum total load       225 kg         Handle       antimicrobial handle with opening mechanism         Access ports       1 x Ø 10 mm         Type of lock       mechanical         Door hinges       right, reversible on site         Gross/net weight       74/68 kg                | Energy consumption in 365 days  | 421 kWh                                     |
| Refrigerant       R 600a         Frequency / voltage       50 Hz / 220-240 V-         Cooling system       forced-air         Defrosting       automatic         Temperature range       +3 °C to +16 °C         Gradient / max. fluctuation       5.1 °C / 3.2 °C         Housing material/colour       steel / white         Door material       steel         Liner Material       commercial grade moulded polystyrol         Type of Control       monochrome display, touch buttons         Alarm in case of malfunction       visual and audible         Power failure alarm       when mains power return         volt-free alarm contact       yes         Interface       WLAN/LAN (optional)         Adjustable Shelving       5         Shelf material       glass         Usable shelf area in mm (w / d)       460 / 422         Shelf loading       40 kg         Maximum total load       225 kg         Handle       antimicrobial handle with opening mechanism         Access ports       1 x Ø 10 mm         Type of lock       mechanical         Door hinges       right, reversible on site         Gross/net weight       74/68 kg                 | Ambient temperature range       | +10 °C to +35 °C                            |
| Frequency / voltage       50 Hz / 220-240 V-         Cooling system       forced-air         Defrosting       automatic         Temperature range       +3 °C to +16 °C         Gradient / max. fluctuation       5.1 °C / 3.2 °C         Housing material/colour       steel / white         Door material       steel / white         Door material       commercial grade moulded polystyrol         Type of Control       monochrome display, touch buttons         Alarm in case of malfunction       visual and audible         Power failure alarm       when mains power return         volt-free alarm contact       yes         Interface       WLAN/LAN (optional)         Adjustable Shelving       5         Shelf material       glass         Usable shelf area in mm (w / d)       460 / 422         Shelf loading       40 kg         Maximum total load       225 kg         Handle       antimicrobial handle with opening mechanism         Access ports       1 x Ø 10 mm         Type of lock       mechanical         Door hinges       right, reversible on site                                                                                   | Heat output                     | 454 kJ/h                                    |
| Cooling system       forced-air         Defrosting       automatic         Temperature range       +3 °C to +16 °C         Gradient / max. fluctuation       5.1 °C / 3.2 °C         Housing material/colour       steel / white         Door material       steel / white         Door material       commercial grade moulded polystyrol         Type of Control       monochrome display, touch buttons         Alarm in case of malfunction       visual and audible         Power failure alarm       when mains power return         volt-free alarm contact       yes         Interface       WLAN/LAN (optional)         Adjustable Shelving       5         Shelf material       glass         Usable shelf area in mm (w / d)       460 / 422         Shelf loading       40 kg         Maximum total load       225 kg         Handle       antimicrobial handle with opening mechanism         Access ports       1 x Ø 10 mm         Type of lock       mechanical         Door hinges       right, reversible on site         Gross/net weight       74/68 kg                                                                                                | Refrigerant                     | R 600a                                      |
| Defrosting       automatic         Temperature range       +3 °C to +16 °C         Gradient / max. fluctuation       5.1 °C / 3.2 °C         Housing material/colour       steel / white         Door material       steel / white         Door material       commercial grade moulded polystyrol         Type of Control       monochrome display, touch buttons         Alarm in case of malfunction       visual and audible         Power failure alarm       when mains power return         volt-free alarm contact       yes         Interface       WLAN/LAN (optional)         Adjustable Shelving       5         Shelf loading       40 kg         Maximum total load       225 kg         Handle       antimicrobial handle with opening mechanism         Access ports       1 x Ø 10 mm         Type of lock       mechanical         Door hinges       right, reversible on site                                                                                                                                                                                                                                                                           | Frequency / voltage             | 50 Hz / 220-240 V~                          |
| Temperature range       +3 °C to +16 °C         Gradient / max. fluctuation       5.1 °C / 3.2 °C         Housing material/colour       steel / white         Door material       steel / white         Liner Material       commercial grade moulded polystyrol         Type of Control       monochrome display, touch buttons         Alarm in case of malfunction       visual and audible         Power failure alarm       when mains power return         volt-free alarm contact       yes         Interface       WLAN/LAN (optional)         Adjustable Shelving       5         Shelf material       glass         Usable shelf area in mm (w / d)       460 / 422         Shelf loading       40 kg         Maximum total load       225 kg         Handle       antimicrobial handle with opening mechanism         Access ports       1 x Ø 10 mm         Type of lock       mechanical         Door hinges       right, reversible on site         Grass/net weight       74/68 kg                                                                                                                                                                          | Cooling system                  | forced-air                                  |
| Gradient / max. fluctuation       5.1 °C / 3.2 °C         Housing material/colour       steel / white         Door material       steel / white         Liner Material       commercial grade moulded polystyrol         Type of Control       monochrome display, touch buttons         Alarm in case of malfunction       visual and audible         Power failure alarm       when mains power return         volt-free alarm contact       yes         Interface       WLAN/LAN (optional)         Adjustable Shelving       5         Shelf material       glass         Usable shelf area in mm (w / d)       460 / 422         Shelf loading       40 kg         Maximum total load       225 kg         Handle       antimicrobial handle with opening mechanism         Access ports       1 x Ø 10 mm         Type of lock       mechanical         Door hinges       right, reversible on site                                                                                                                                                                                                                                                                  | Defrosting                      | automatic                                   |
| Housing material/colour       steel / white         Door material       steel / white         Door material       commercial grade moulded polystyrol         Type of Control       monochrome display, touch buttons         Alarm in case of malfunction       visual and audible         Power failure alarm       when mains power return         volt-free alarm contact       yes         Interface       WLAN/LAN (optional)         Adjustable Shelving       5         Shelf material       glass         Usable shelf area in mm (w / d)       460 / 422         Shelf loading       40 kg         Maximum total load       225 kg         Handle       antimicrobial handle with opening mechanism         Access ports       1 x Ø 10 mm         Type of lock       mechanical         Door hinges       right, reversible on site         Gross/net weight       74/68 kg                                                                                                                                                                                                                                                                                     | Temperature range               | +3 °C to +16 °C                             |
| Door material       steel         Liner Material       commercial grade moulded polystyrol         Type of Control       monochrome display, touch buttons         Alarm in case of malfunction       visual and audible         Power failure alarm       when mains power return         volt-free alarm contact       yes         Interface       WLAN/LAN (optional)         Adjustable Shelving       5         Shelf material       glass         Usable shelf area in mm (w / d)       460 / 422         Shelf loading       40 kg         Maximum total load       225 kg         Handle       antimicrobial handle with opening mechanism         Access ports       1 x Ø 10 mm         Type of lock       mechanical         Door hinges       right, reversible on site         Gross/net weight       74/68 kg                                                                                                                                                                                                                                                                                                                                                | Gradient / max. fluctuation     | 5.1 °C / 3.2 °C                             |
| Liner Material       commercial grade moulded polystyrol         Type of Control       monochrome display, touch buttons         Alarm in case of malfunction       visual and audible         Power failure alarm       when mains power return         volt-free alarm contact       yes         Interface       WLAN/LAN (optional)         Adjustable Shelving       5         Shelf material       glass         Usable shelf area in mm (w / d)       460 / 422         Shelf loading       40 kg         Maximum total load       225 kg         Handle       antimicrobial handle with opening mechanism         Access ports       1 x Ø 10 mm         Type of lock       mechanical         Door hinges       right, reversible on site         Gross/net weight       74/68 kg                                                                                                                                                                                                                                                                                                                                                                                  | Housing material/colour         | steel / white                               |
| Type of Control       monochrome display, touch buttons         Alarm in case of malfunction       visual and audible         Power failure alarm       when mains power return         volt-free alarm contact       yes         Interface       WLAN/LAN (optional)         Adjustable Shelving       5         Shelf material       glass         Usable shelf area in mm (w / d)       460 / 422         Shelf loading       40 kg         Maximum total load       225 kg         Handle       antimicrobial handle with opening mechanism         Access ports       1 x Ø 10 mm         Type of lock       mechanical         Door hinges       right, reversible on site         Gross/net weight       74/68 kg                                                                                                                                                                                                                                                                                                                                                                                                                                                   | Door material                   | steel                                       |
| Alarm in case of malfunction       visual and audible         Power failure alarm       when mains power return         volt-free alarm contact       yes         Interface       WLAN/LAN (optional)         Adjustable Shelving       5         Shelf material       glass         Usable shelf area in mm (w / d)       460 / 422         Shelf loading       40 kg         Maximum total load       225 kg         Handle       antimicrobial handle with opening mechanism         Access ports       1 x Ø 10 mm         Type of lock       mechanical         Door hinges       right, reversible on site         Gross/net weight       74/68 kg                                                                                                                                                                                                                                                                                                                                                                                                                                                                                                                   | Liner Material                  | commercial grade moulded polystyrol         |
| Power failure alarm       when mains power return         volt-free alarm contact       yes         Interface       WLAN/LAN (optional)         Adjustable Shelving       5         Shelf material       glass         Usable shelf area in mm (w / d)       460 / 422         Shelf loading       40 kg         Maximum total load       225 kg         Handle       antimicrobial handle with opening mechanism         Access ports       1 x Ø 10 mm         Type of lock       mechanical         Door hinges       right, reversible on site         Gross/net weight       74/68 kg                                                                                                                                                                                                                                                                                                                                                                                                                                                                                                                                                                                 | Type of Control                 | monochrome display, touch buttons           |
| volt-free alarm contact       yes         Interface       WLAN/LAN (optional)         Adjustable Shelving       5         Shelf material       glass         Usable shelf area in mm (w / d)       460 / 422         Shelf loading       40 kg         Maximum total load       225 kg         Handle       antimicrobial handle with opening mechanism         Access ports       1 x Ø 10 mm         Type of lock       mechanical         Door hinges       right, reversible on site         Gross/net weight       74/68 kg                                                                                                                                                                                                                                                                                                                                                                                                                                                                                                                                                                                                                                           | Alarm in case of malfunction    | visual and audible                          |
| Interface WLAN/LAN (optional)<br>Adjustable Shelving 5<br>Shelf material glass<br>Usable shelf area in mm (w / d) 460 / 422<br>Shelf loading 40 kg<br>Maximum total load 225 kg<br>Handle antimicrobial handle with opening mechanism<br>Access ports 1 x Ø 10 mm<br>Type of lock mechanical<br>Door hinges right, reversible on site<br>Gross/net weight 74/68 kg                                                                                                                                                                                                                                                                                                                                                                                                                                                                                                                                                                                                                                                                                                                                                                                                         | Power failure alarm             | when mains power return                     |
| Adjustable Shelving5Shelf materialglassUsable shelf area in mm (w / d)460 / 422Shelf loading40 kgMaximum total load225 kgHandleantimicrobial handle with opening mechanismAccess ports1 x Ø 10 mmType of lockmechanicalDoor hingesright, reversible on siteGross/net weight74/68 kg                                                                                                                                                                                                                                                                                                                                                                                                                                                                                                                                                                                                                                                                                                                                                                                                                                                                                        | volt-free alarm contact         | yes                                         |
| Shelf material       glass         Usable shelf area in mm (w / d)       460 / 422         Shelf loading       40 kg         Maximum total load       225 kg         Handle       antimicrobial handle with opening mechanism         Access ports       1 x Ø 10 mm         Type of lock       mechanical         Door hinges       right, reversible on site         Gross/net weight       74/68 kg                                                                                                                                                                                                                                                                                                                                                                                                                                                                                                                                                                                                                                                                                                                                                                     | Interface                       | WLAN/LAN (optional)                         |
| Usable shelf area in mm (w / d)<br>Shelf loading<br>Maximum total load<br>460 / 422<br>Shelf loading<br>40 kg<br>Maximum total load<br>225 kg<br>Handle<br>antimicrobial handle with opening mechanism<br>Access ports<br>1 x Ø 10 mm<br>Type of lock<br>mechanical<br>Door hinges<br>Gross/net weight<br>74/68 kg                                                                                                                                                                                                                                                                                                                                                                                                                                                                                                                                                                                                                                                                                                                                                                                                                                                         | Adjustable Shelving             | 5                                           |
| Shelf loading       40 kg         Maximum total load       225 kg         Handle       antimicrobial handle with opening mechanism         Access ports       1 x Ø 10 mm         Type of lock       mechanical         Door hinges       right, reversible on site         Gross/net weight       74/68 kg                                                                                                                                                                                                                                                                                                                                                                                                                                                                                                                                                                                                                                                                                                                                                                                                                                                                | Shelf material                  | glass                                       |
| Maximum total load       225 kg         Handle       antimicrobial handle with opening mechanism         Access ports       1 x Ø 10 mm         Type of lock       mechanical         Door hinges       right, reversible on site         Gross/net weight       74/68 kg                                                                                                                                                                                                                                                                                                                                                                                                                                                                                                                                                                                                                                                                                                                                                                                                                                                                                                  | Usable shelf area in mm (w / d) | 460 / 422                                   |
| Handle       antimicrobial handle with opening mechanism         Access ports       1 x Ø 10 mm         Type of lock       mechanical         Door hinges       right, reversible on site         Gross/net weight       74/68 kg                                                                                                                                                                                                                                                                                                                                                                                                                                                                                                                                                                                                                                                                                                                                                                                                                                                                                                                                          | Shelf loading                   | 40 kg                                       |
| Access ports     1 x Ø 10 mm       Type of lock     mechanical       Door hinges     right, reversible on site       Gross/net weight     74/68 kg                                                                                                                                                                                                                                                                                                                                                                                                                                                                                                                                                                                                                                                                                                                                                                                                                                                                                                                                                                                                                         | Maximum total load              | 225 kg                                      |
| Type of lock     mechanical       Door hinges     right, reversible on site       Gross/net weight     74/68 kg                                                                                                                                                                                                                                                                                                                                                                                                                                                                                                                                                                                                                                                                                                                                                                                                                                                                                                                                                                                                                                                            | Handle                          | antimicrobial handle with opening mechanism |
| Door hingesright, reversible on siteGross/net weight74/68 kg                                                                                                                                                                                                                                                                                                                                                                                                                                                                                                                                                                                                                                                                                                                                                                                                                                                                                                                                                                                                                                                                                                               | Access ports                    | 1 x Ø 10 mm                                 |
| Gross/net weight 74/68 kg                                                                                                                                                                                                                                                                                                                                                                                                                                                                                                                                                                                                                                                                                                                                                                                                                                                                                                                                                                                                                                                                                                                                                  | Type of lock                    | mechanical                                  |
|                                                                                                                                                                                                                                                                                                                                                                                                                                                                                                                                                                                                                                                                                                                                                                                                                                                                                                                                                                                                                                                                                                                                                                            | Door hinges                     | right, reversible on site                   |
| EAN-Nr. 9005382277614                                                                                                                                                                                                                                                                                                                                                                                                                                                                                                                                                                                                                                                                                                                                                                                                                                                                                                                                                                                                                                                                                                                                                      | Gross/net weight                | 74/68 kg                                    |
|                                                                                                                                                                                                                                                                                                                                                                                                                                                                                                                                                                                                                                                                                                                                                                                                                                                                                                                                                                                                                                                                                                                                                                            | EAN-Nr.                         | 9005382277614                               |

Easy to clean interior

The plastic inside container is made of polystyrene: a fully recyclable, robust, and odourless plastic. Manufactured seamlessly from one piece, it has no hidden dirt traps and the large corner radii can be cleaned quickly and easily. The perfect combination of sustainability and hygiene.