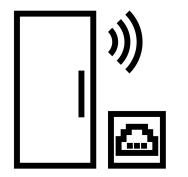

Retrofittable WiFi/LAN interface

This is how easy it is to network a Liebherr: With the retrofittable WiFi and LAN interface, appliances can be effortlessly connected to external systems, such as SmartMonitoring from Liebherr. With the digital monitoring solution, the storage temperature is controlled and documented conveniently and securely via the subsequently set up interface.