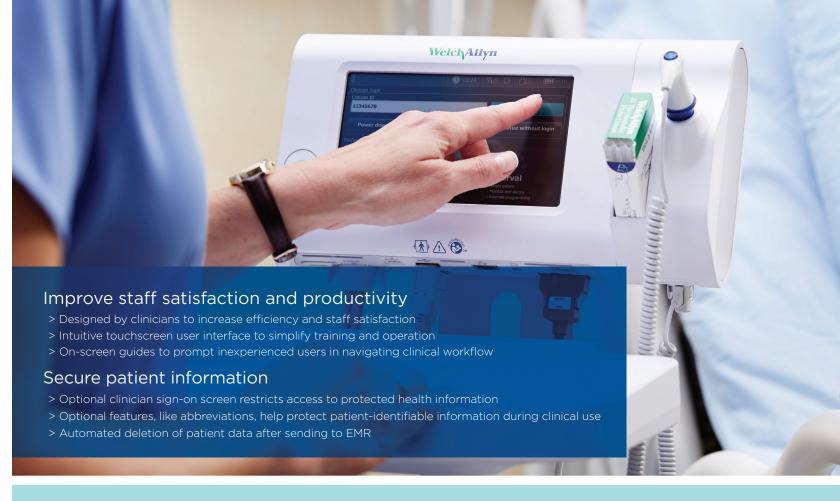

# Improve patient outcomes and satisfaction

- Designed to help reduce transcription errors and omissions by automatically transferring patient vital signs and other data directly to your EMR
- > Customizable fields to fully document at the point of care to eliminate the step of also entering some data in computers
- > Compatible with a wide range of cleaning products to help reduce the risk of cross-contamination
- > Industry-leading parameter technologies to ensure accuracy and performance across a diverse range of patient populations

#### Upgradeable design to help protect your investment

Designed for the med/surg environment with an easy-to-use, configurable touchscreen display. And future-proof your purchase with these upgrade options designed to help keep patients safe and improve outcomes: