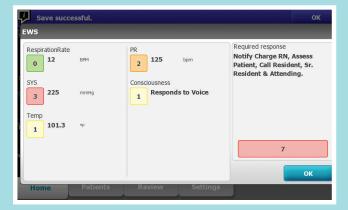

#### Improve patient safety

- > Captures custom patient scores at the bedside to allow clinicians to document and track signs of patient deterioration
- > Allows the upload of up to three protocols the facility already uses—such as MEWS or other calculations
- > Displays facility's own recommendations based on patient scoring results to help guide clinicians through next steps and to make informed care decisions quickly