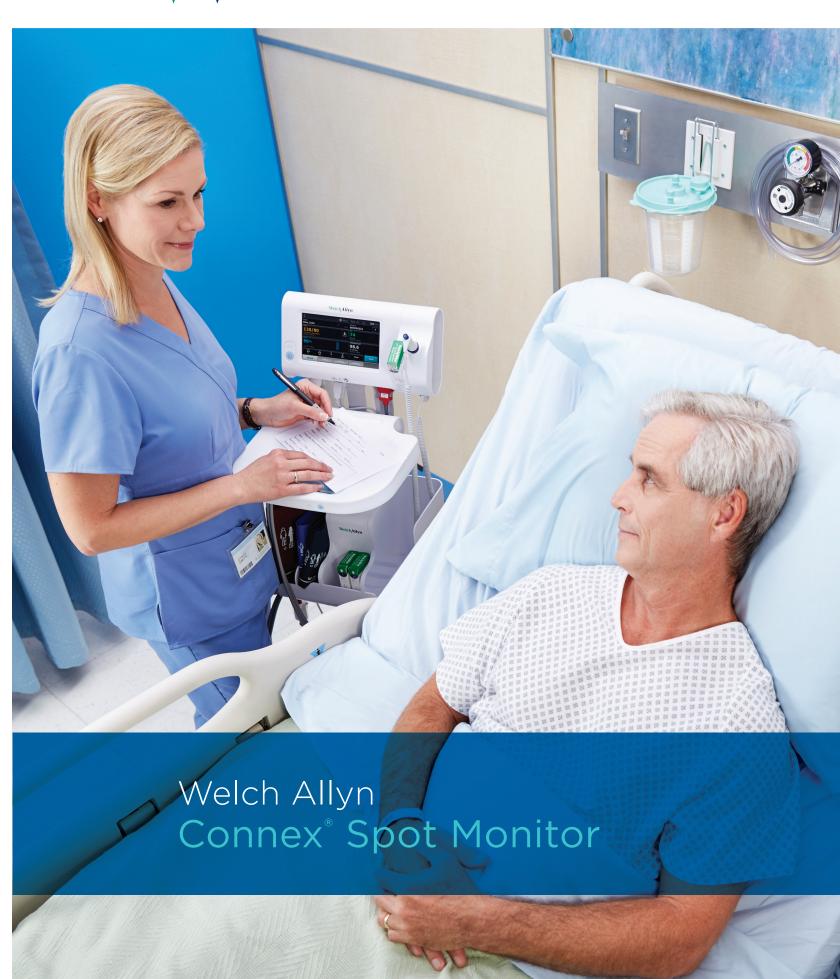

## Welch Allyn Connex Spot Monitor

Accurate, automatic vitals sent to your EMR from the point of care for improved patient safety and clinical decisions

The monitor to turn to for routine vital signs acquisition, interval monitoring and custom scoring. Plus EMR integration to give clinicians immediate access to the information they need—where and when they need it.

# Improve patient outcomes and satisfaction

- Designed to help reduce transcription errors and omissions by automatically transferring patient vital signs and other data directly to your EMR
- > Customizable fields to fully document at the point of care to eliminate the step of also entering some data in computers
- > Compatible with a wide range of cleaning products to help reduce the risk of cross-contamination
- > Industry-leading parameter technologies to ensure accuracy and performance across a diverse range of patient populations