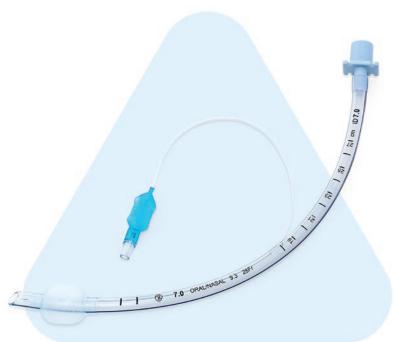

## **Endotracheal Tubes - Cuffed**

Our Endotracheal Tube has a high volume low pressure cuff. A beveled tip and one-piece design allows for easier insertion through the vocal cords and clear guide markers support an effective positioning. In instances where the tip edge opening makes contact with the tracheal wall and occludes the tube, the Murphy Eye design provides an alternative gas passage.

- \( \rightarrow\) Large range of sizes
- Murphy Eye design provides an alternate gas passage
- Radio opaque line for X-ray visualisation
- Non-toxic PVC design
- High volume cuff ensures positive pressure wall seal
- Clear guide markings for easy positioning