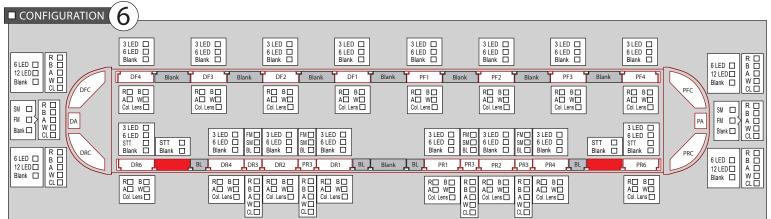

<br>Blank D BL | 3 LED<br>6 LED<br>STT<br>Blank |                                          |
|                           | DR6 DR5 BL                              |                                         | DR3 BL DR2                          |                         | R1 BL PR2                 | BL PR3 BL                 |                                         |                                |                                          |
| 12LED A D<br>Blank D CL D | R B R B<br>A W B<br>Col. Lens W<br>CL   |                                         | B B R B B A WC Col. Lens C          |                         |                           | R B A W Col. Lens         |                                         | R B B<br>A W B<br>Col. Lens    | 12 LED A W                               |











| CONFIGURATION              | 10                                                                                                                                |