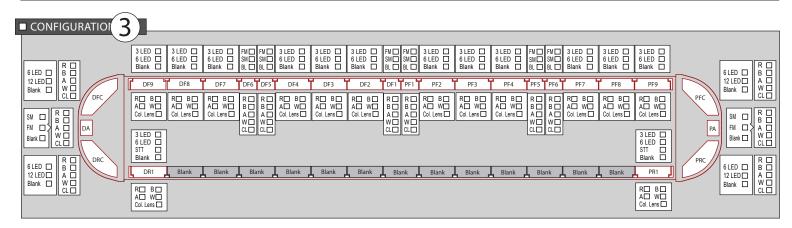

|                                                |



| CONFIGURATION             | 4                                       |                                         |                                     |                         |                           |                           |                                         |                                |                                          |
|---------------------------|-----------------------------------------|-----------------------------------------|-------------------------------------|-------------------------|---------------------------|---------------------------|-----------------------------------------|--------------------------------|------------------------------------------|
|                           | 3 LED<br>6 LED<br>Blank                 | 3 LED