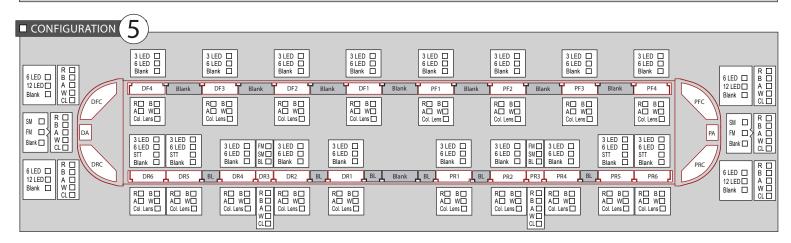

MD<br>Blank D BL | 3 LED<br>6 LED<br>STT<br>Blank |                                          |
|                           | DR6 DR5 BL                              |                                         | DR3 BL DR2                          |                         | R1 BL PR2                 | BL PR3 BL                 |                                         |                                |                                          |
| 12LED A D<br>Blank D CL D | R B R B<br>A W B<br>Col. Lens W<br>CL   |                                         | B B R B B A WC Col. Lens C          |                         |                           | R B A W Col. Lens         |                                         | R B B<br>A W B<br>Col. Lens    | 12 LED A W                               |











| CONFIGURATION              | 10                                                                                                                                |