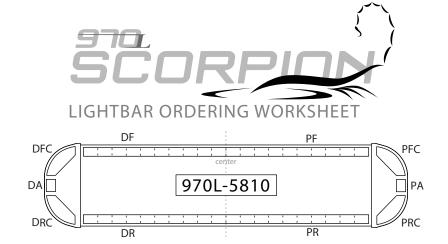

The front of the 970L-5810 is limited to 10 lamp positions not including blanks. This means that for bar that is full with no blanks could accommodate 6 full lamps and 4 - 1/2 lamps. Blanks may be 1/2 or full size or any combination of both. LED warning lights are also available for 1/2 lamp positions. Full and 1/2 LED warning lamps are available in red, blue, amber and white LEDs and lens colors.

The rear of the 970L-5309 is limited to 10 lamp positions each not including blanks. This means that for bar that is full with no blanks could accommodate 6 full lamps and 4 - 1/2 lamps. Blanks may be 1/2 or full size or any combination of both. Full and 1/2 LED lamps are available in red, blue, amber and white LED and lens colors. Stop Turn (STT) lamps are also available for either of the two out side, full lamp positions.