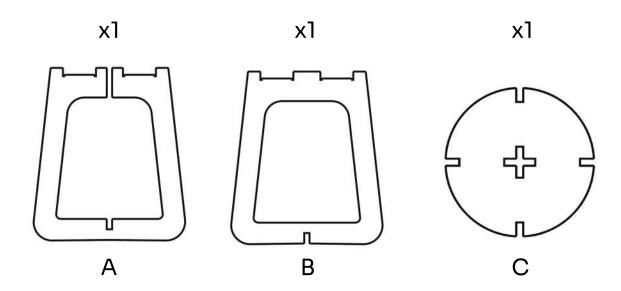

## strabello

**ASSEMBLY INSTRUCTIONS** 

No glue, no hardware. Only sustainable, natural, and recycled materials.

100% Made in italy

To assemble furniture, always make sure you're positioned on a flat surface.