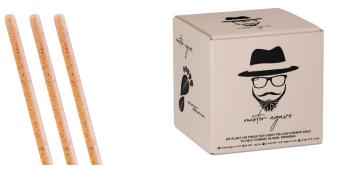

WE PLANT 100 TREES FOR EVERY MILLION STRAWS SOLD TO HELP COMBAT GLOBAL WARMING.

MA-SNA26U GTIN: 850060034053 Standard Natural Agave 10" Long Straw, Unwrapped Diameter: 6.00 mm 2,000 ct

Materials: Agave Fibers, Polypropylene, Natural Pigments, Bio Sphere Additive

Packaging: 4/500 Quantity Per Case: 2000 Color: Natural

**Case Dimensions:** 11.8" x 11.0" x 14.2" / 6.28 lbs. **Pallet Specs:** 40" x 48" x 79" / 376.98 lbs.