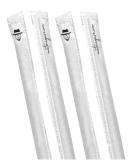

**MA-BTNA26W** 

GTIN: 850060034169

Boba Tea Natural Agave 10" Straw, Wrapped

Diameter: 10.00 mm

700 ct

Materials: Agave Fibers, Polypropylene, Natural Pigments, Bio Sphere Additive

**Product Features:** Our products excel in durability, withstanding both hot and cold beverages, while boasting a shelf life of over 300 days. Intended for disposal in environments rich in active microbes such as standard landfills, the products promote sustainability. ASTM tested and recognized as safe by the FDA, the products encourage environmental responsibility.