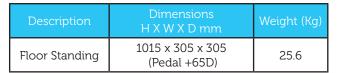

#### **Specification**

- Allow 50mm clearance all round for proper ventilation
- Mains water pressure: Min 1 bar, Max 2.5 bar (Always install a pressure reducing valve and a water block)
- Cabinet: Polished stainless steel body and tray
- Refrigeration System: Non toxic, non flammable R134a refrigerant
- Cooling capacity: Direct chill system. 26 litres per hour to 10°C from an incoming water temperature of 20°C, and a room temperature of 30°C
- Compressor & condenser: 1/6 hp, cooling power 300w. Fan assisted condenser. Side vented.
- Power supply: 220/240 Volt, 50 hz
- Dispensing height 210mm