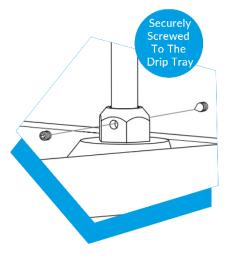

A new design tamper resistant swan neck, which is fixed to the driptray, adds reliability to the WFP9T Fountain.

The WFP9T comes from the same supplier as our well established WFT6 Fountain. The build quality and reliability are therefore assured.