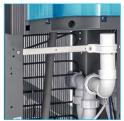

The drip tray can be connected to a 3ltr or 10ltr overflow tank or directly to the mains drainage. This can include a pump, to pump the waste up to 150m & 3m high

Cowling to fix the cooler securely to the wall. (Supplied separately). This also fits the AA3300X, Arctic Chill 88/98 & ArcticSpring