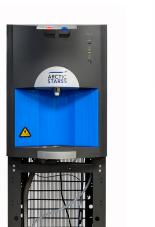

## ArcticStar 55

## Features Of The ArcticStar 55

Modern design, sturdy & reliable. Hot & cold cooler has a hot water booster button & ECO light sensor to save up to 33% in electricity. The ArcticStar 55 can be fitted with SIPNeo3 automatic sanitising which can reduce sanitising frequency by 50%