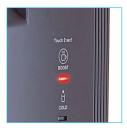

## Hot & Cold

- Booster button to raise hot water from 90 °C to 95 °C
- ECO sensor saves up to 33% in electricity costs
- SIPNeo3 can be retro-fitted to (\*Floor-Standing Tank Fed POU Coolers) to achieve maximum hygiene and reduce the need for sanitising visits by 50%
- With SIP sleep mode activated, energy consumption can be reduced by up to 61%

Modern, reliable, manual push down taps. Tamper & break resistant. Hot tap with safety lock

Hot water booster button to raise the temperature from 90°C to 95°C (Limited quantity)

ECO sensor turns the boiler off when the office lights are switched off. Saves up to 33% in electricity