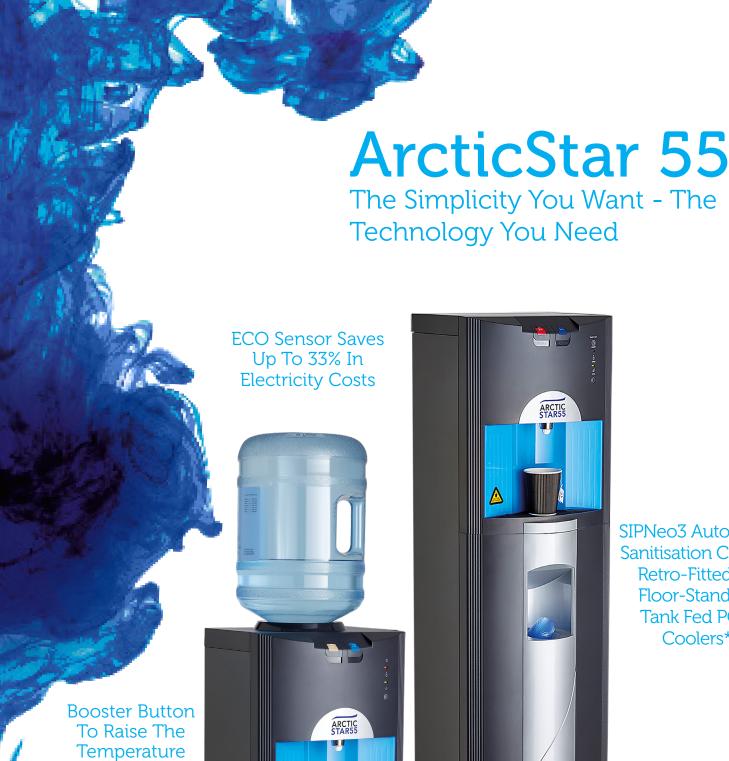

## ArcticStar 55

## Features Of The ArcticStar 55

Modern design, sturdy & reliable. Hot & cold cooler has a hot water booster button & ECO light sensor to save up to 33% in electricity. The ArcticStar 55 can be fitted with SIPNeo3 automatic sanitising which can reduce sanitising frequency by 50%

## Hot & Cold

- Booster button to raise hot water from 90 °C to 95 °C
- ECO sensor saves up to 33% in electricity costs
- SIPNeo3 can be retro-fitted to (\*Floor-Standing Tank Fed POU Coolers) to achieve maximum hygiene and reduce the need for sanitising visits by 50%
- With SIP sleep mode activated, energy consumption can be reduced by up to 61%

Modern, reliable, manual push down taps. Tamper & break resistant. Hot tap with safety lock

Hot water booster button to raise the temperature from 90°C to 95°C (Limited quantity)

ECO sensor turns the boiler off when the office lights are switched off. Saves up to 33% in electricity