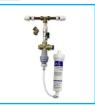

Cowling To Fix The Cooler Securely To The Wall (Supplied Separately).

Installation Rail With Filter. Includes Compression Fitting, 1-Micron Green Filter, Water Block, Copper Pressure Reducing Valve & Non-Return Valve.