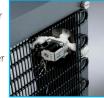

KLARAN WS UVC LED SHIELD For Direct Chill/ Ice Bank Coolers

- The KLARAN WS UVC LED Shield represents a major technological break-through by providing 24/7 protection against bacterial contamination
- The revolutionary KLARAN WS UVC LED Shield destroys 99%+ of Cryptosporidium, Giardia, E-Coli, Pseudomonas, Legionella and other Bacteria
- Simple to Install and Maintenance Free, which is in stark contrast to conventional UV light systems, the KLARAN WS UVC LED Shield adds real value to your Water Cooler offer
- KLARAN WS UVC LED Shield can be supplied factory installed into an AA Water Cooler, or can be provided as a unit for self-installation