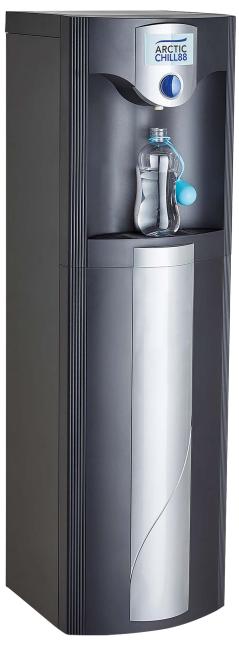

**Exceptional Capacity** 

- Direct chill cold water cooler
- Single dispensing button for Chilled water
- Can be fitted with overflow kits & mains drainage
- Fits our standard cowling and wall Bracket
- WRAS approved
- FloodGuard inlet solenoid protects the cooler against large scale flooding
- Impressive 23cm dispensing height

ArcticChill 88
Exceptional Capacity