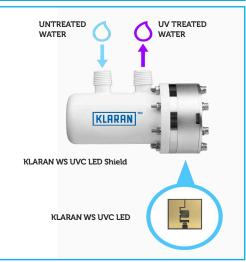

KLARAN WS UVC LED SHIELD For Direct Chill/ Ice Bank Coolers

- The KLARAN WS UVC LED Shield represents a major technological break-through by providing 24/7 protection against bacterial contamination
- The revolutionary KLARAN WS UVC LED Shield destroys 99%+ of Cryptosporidium, Giardia, E-Coli, Pseudomonas, Legionella and other Bacteria
- Simple to Install and Maintenance Free, which is in stark contrast to conventional UV light systems, the KLARAN WS UVC LED Shield adds real value to your Water Cooler offer
- KLARAN WS UVC LED Shield can be supplied factory installed into an AA Water Cooler, or can be provided as a unit for self-installation