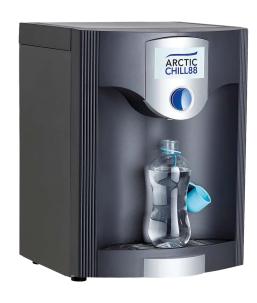

**Exceptional Capacity** 

- Direct chill cold water cooler
- Single dispensing button for Chilled water
- Can be fitted with overflow kits & mains drainage
- Fits our standard cowling and wall Bracket
- WRAS approved
- FloodGuard inlet solenoid protects the cooler against large scale flooding
- Impressive 23cm dispensing height

ArcticChill 88
Exceptional Capacity