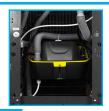

**Exceptional Capacity** 

- Direct chill cold water cooler
- Single dispensing button for Chilled water
- Can be fitted with overflow kits & mains drainage
- Fits our standard cowling and wall Bracket
- WRAS approved
- FloodGuard inlet solenoid protects the cooler against large scale flooding
- Impressive 23cm dispensing height

ArcticChill 88
Exceptional Capacity