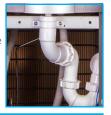

Cowling To Fix The Cooler Securely To The Wall (Supplied Separately).

Installation Rail With Filter. Includes Compression Fitting, 1-Micron Green Filter, Water Block, Copper Pressure Reducing Valve & Non-Return Valve.