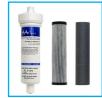

## Accessories For The ArcticChill 88

A Pumped Main Drainage System Pumps The Waste Water From The Drip Tray Over A Distance Of 100m & A Rise Of 5m. (Factory Installed).

Filter Housing With Carbon Block Candle & Nanofilter.

Cowling To Fix The Cooler Securely To The Wall (Supplied Separately).

Installation Rail With Filter. Includes Compression Fitting, 1-Micron Green Filter, Water Block, Copper Pressure Reducing Valve & Non-Return Valve.