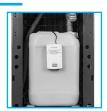

10 Litre Overflow System With Alarm To Signal When Full . (Factory Fitted).

FloodGuard - Inlet Solenoid Only Opens To Allow Water Into The Cooler, When Water Is Dispensed. By Remaining Closed All Other Times It Protects The Cooler Against Leaks.