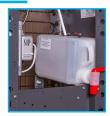

3 Litre Overflow Kit Connects The Drip Tray To A 3 Litre Alarmed Overflow Container. The Container Has A Tap To Empty Without Removing It.

Mains Drainage - Connect The Drip Tray To Mains Drainage. Can Be Supplied With A Pump, To Pump The Water Over 50m & A Rise Of 5m.