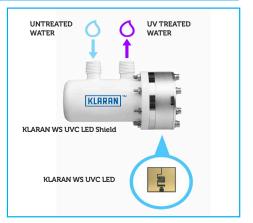

KLARAN WS UVC LED SHIELD For Direct Chill/ Ice Bank Coolers

- The KLARAN WS UVC LED Shield represents a major technological break-through by providing 24/7 protection against bacterial contamination
- The revolutionary KLARAN WS UVC LED Shield destroys 99%+ of Cryptosporidium, Giardia, E-Coli, Pseudomonas, Legionella and other Bacteria
- Simple to Install and Maintenance Free, which is in stark contrast to conventional UV light systems, the KLARAN WS UVC LED Shield adds real value to your Water Cooler offer
- KLARAN WS UVC LED Shield can be supplied factory installed into an AA Water Cooler, or can be provided as a unit for self-installation