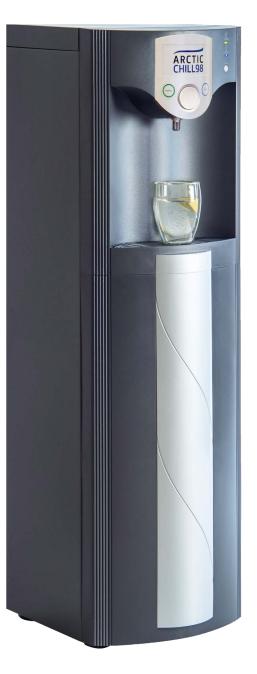

# ArcticChill 98 **Direct Chill Cooler**

The ArcticChill 98 **Direct Chill Cooler** With Ambient Water

23cm Dispensing Height To Fill **Bottles** 

- Chiller capacity: 30 40 ltrs of below 12°C chilled water/hour
- Ambient capacity: virtually unlimited
- Can be fitted with drip tray overflow kits & mains drainage Fits our standard cowling and wall bracket FloodGuard inlet solenoid protects the cooler against large
- scale flooding Impressive 23cm dispensing height

## ArcticChill 98 Direct Chill Cooler