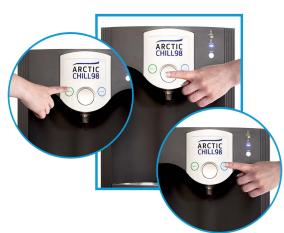

#### **Key Feature**

First Select Ambient Or Cold, Then Hold The Dispensing Button Down