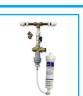

### Accessories For The ArcticChill 98

Installation Rail With Filter. Includes Compression Fitting, 1-Micron Green Filter, Water Block, Copper Pressure Reducing Valve & Non-Return Valve

Filter Housing With Carbon Block Candle & Nanofilter

Cowling To Fix The Cooler Securely To The Wall. (Supplied Separately)

Mains Drainage - Connect The Drip Tray To Mains Drainage. Can Be Supplied With A Pump, To Pump The Water Over 50m & A Rise Of 5m

FloodGuard - Closed Inlet Solenoid Only Opens To Allow Water Into The

Leaks

Cooler, When Water Is Dispensed. By Remaining Closed All Other Times It

Protects The Cooler Against

Water Over 50m & A Rise Of 5m

10 Litre Overflow System

Full. (Factory Fitted)

With Alarm To Signal When