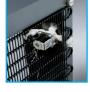

Cowling To Fix The Cooler Securely To The Wall. (Supplied Separately)

Mains Drainage - Connect The Drip Tray To Mains Drainage. Can Be Supplied With A Pump, To Pump The Water Over 50m & A Rise Of 5m

FloodGuard - Closed Inlet Solenoid Only Opens To Allow Water Into The

Leaks

Cooler, When Water Is Dispensed. By Remaining Closed All Other Times It

Protects The Cooler Against

Water Over 50m & A Rise Of 5m

10 Litre Overflow System

Full. (Factory Fitted)

With Alarm To Signal When