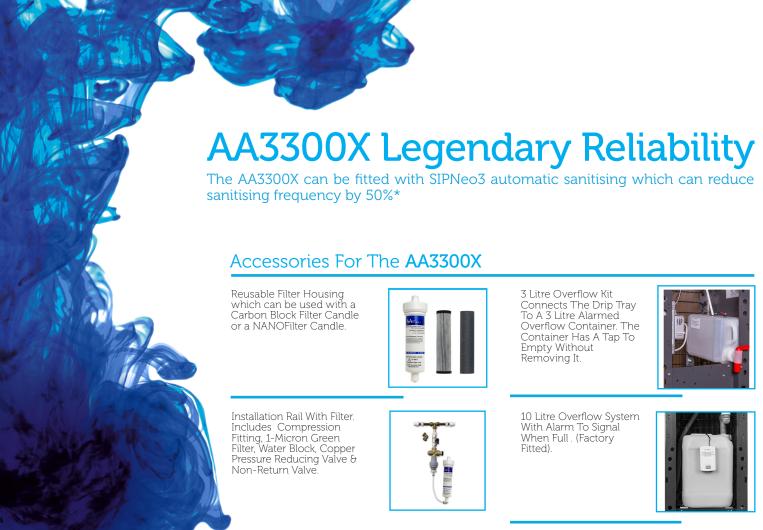

DescriptionDimensions H x W x D mmWeightPOU floor standing1135 x 340 x 34018Bottled floor standing165 x 340 x 34018POU table top460 x 340 x 34015Bottled table top463 x 340 x 34015

Mains Drainage - Connect The Drip Tray To Mains Drainage. Can Be Supplied With A Pump, To Pump The Water Over 50m & A Rise Of 5m.

A Pumped Main Drainage System Pumps The Waste Water From The Drip Tray Over A Distance Of 100m & A Rise Of 5m. (Factory Installed).

Cowling To Fix The Cooler Securely To The Wall (Supplied Separately).