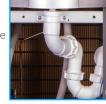

DescriptionDimensions H x W x D mmWeightPOU floor standing1135 x 340 x 34018Bottled floor standing165 x 340 x 34018POU table top460 x 340 x 34015Bottled table top463 x 340 x 34015

Mains Drainage - Connect The Drip Tray To Mains Drainage. Can Be Supplied With A Pump, To Pump The Water Over 50m & A Rise Of 5m.

A Pumped Main Drainage System Pumps The Waste Water From The Drip Tray Over A Distance Of 100m & A Rise Of 5m. (Factory Installed).

Cowling To Fix The Cooler Securely To The Wall (Supplied Separately).