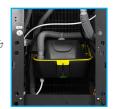

Sip<sup>®</sup> neo;

SIPNeo3 automatic 24/7 ozone sanitisation can be retro-fitted to Floor-Standing, Tank Fed POU Coolers to achieve maximum hygiene & reduce the need for sanitising visits by 50% (\*Not Suitable for Direct Chill Coolers)