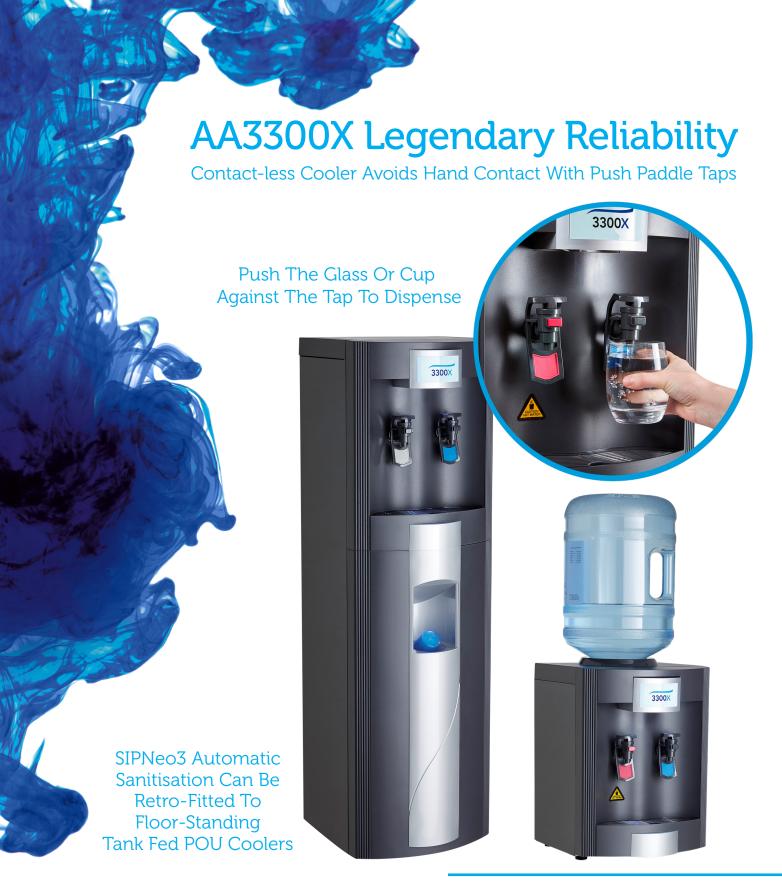

Sip<sup>®</sup> neo;

SIPNeo3 automatic 24/7 ozone sanitisation can be retro-fitted to Floor-Standing, Tank Fed POU Coolers to achieve maximum hygiene & reduce the need for sanitising visits by 50% (\*Not Suitable for Direct Chill Coolers)