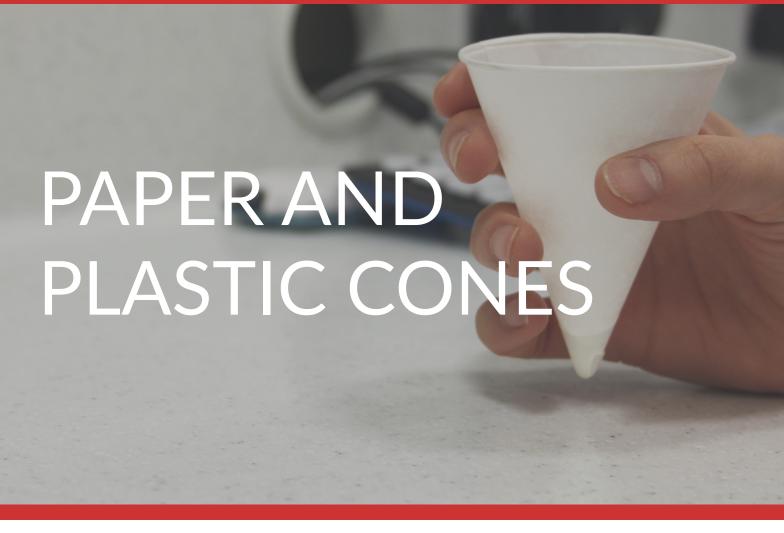

4oz cone shaped water cups available in white paper and blue Polypropylene, for cold drinks and single use only, Perfect for use were conventional flat bottomed drinking cups are not suitable. Our Genpak paper cone is compostable and biodegradable.