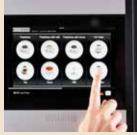

#### **USER-FRIENDLY TOUCH SCREEN**

There are many delicious drink choices available simply by touching the 10" HD screen.

#### **COFFEE EXACTLY TO YOUR TASTE**

Espresso, cappuccino, caffe latte or a creamy hot chocolate - made just the way you like, simply by the touch of your finger.

#### **ELEGANT DESIGN**

LED lights frame the Scandinavian elegance of the aluminum facia and help ensure that the machine is both user-friendly and energy efficient.

The 10" touch screen - offers a visual guide, making choices easier. The design and layout of the screen can also be fully customized to suit any environment