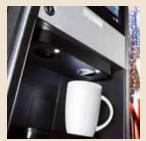

A light path in the cup area helps ensure that the cup is placed in the correct position and cup sensors are also present to ensure the machine only vends when it knows a cup is there.

The spacious delivery area with adjustable cup holders allows you to fill coffee pots or thermo jugs.