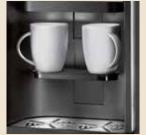

A light path in the cup area helps ensure that the cup is placed in the correct position and cup sensors are also present to ensure the machine only vends when it knows a cup is there.

The spacious delivery area with adjustable cup holders allows you to fill coffee pots or thermo jugs.

LED lights frame the cup area which enhance the overall look and feel of the machine.