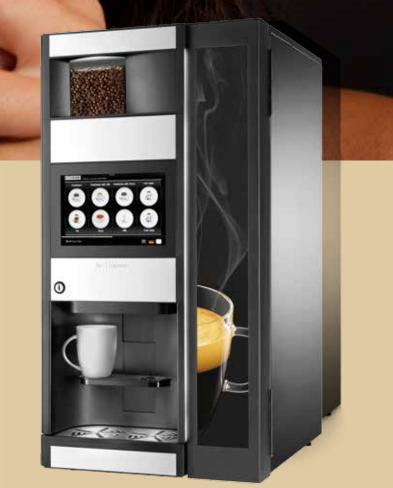

#### **USER-FRIENDLY TOUCH SCREEN**

There are many delicious drink choices available simply by touching the 10" HD screen.

#### **COFFEE EXACTLY TO YOUR TASTE**

Espresso, cappuccino, caffe latte or a creamy hot chocolate - made just the way you like, simply by the touch of your finger.

#### **ELEGANT DESIGN**

LED lights frame the Scandinavian elegance of the aluminum facia and help ensure that the machine is both user-friendly and energy efficient.

The 10" touch screen - offers a visual guide, making choices easier. The design and layout of the screen can also be fully customized to suit any environment

The user-friendly interface lets you prepare a drink just the way you like it, allowing you to make changes to the strength and amount of ingredients for a fully personalised drink experience.

Separate delivery points: Coffee, chocolate, and mixed drinks on the left, and hot water on the right.