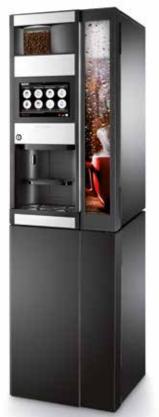

#### **USER-FRIENDLY TOUCH SCREEN**

There are many delicious drink choices available simply by touching the 10" HD screen.

#### **ELEGANT DESIGN**

LED lights frame the Scandinavian elegance of the aluminum facia and help ensure that the machine is both user-friendly and energy efficient.

The 10" touch screen - offers a visual guide, making choices easier. The design and layout of the screen can also be fully customized to suit any environment

The user-friendly interface lets you prepare a drink just the way you like it, allowing you to make changes to the strength and amount of ingredients for a fully personalised drink experience.

Separate delivery points: Coffee, chocolate, and mixed drinks on the left, and hot water on the right.

A light path in the cup area helps ensure that the cup is placed in the correct position and cup sensors are also present to ensure the machine only vends when it knows a cup is there.

The spacious delivery area with adjustable cup holders allows you to fill coffee pots or thermo jugs.

LED lights frame the cup area which enhance the overall look and feel of the machine.