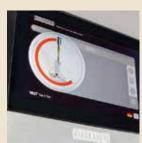

The user-friendly interface lets you prepare a drink just the way you like it, allowing you to make changes to the strength and amount of ingredients for a fully personalised drink experience.

Separate delivery points: Coffee, chocolate, and mixed drinks on the left, and hot water on the right.