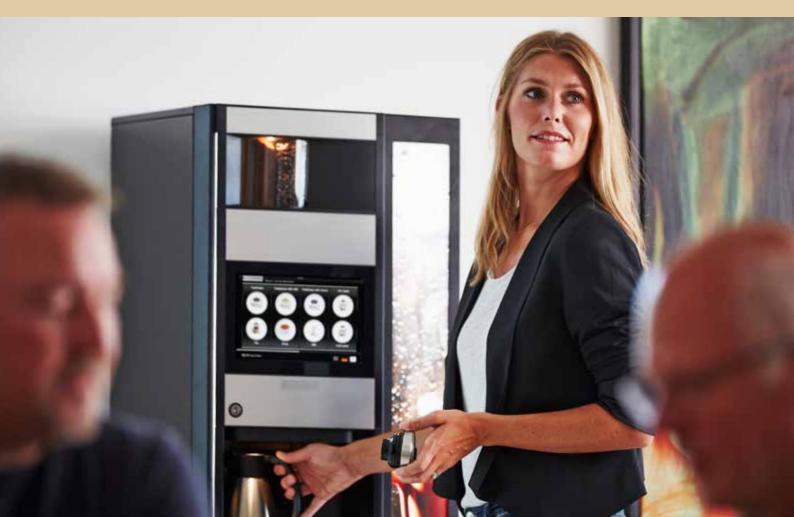

A light path in the cup area helps ensure that the cup is placed in the correct position and cup sensors are also present to ensure the machine only vends when it knows a cup is there.

The spacious delivery area with adjustable cup holders allows you to fill coffee pots or thermo jugs.

#### **EASY MAINTENANCE**

The smart design of the machine, the colourcoding of internal parts, and the intuitive interface reduces maintenance time, optimizes operational costs and improves customer satisfaction.