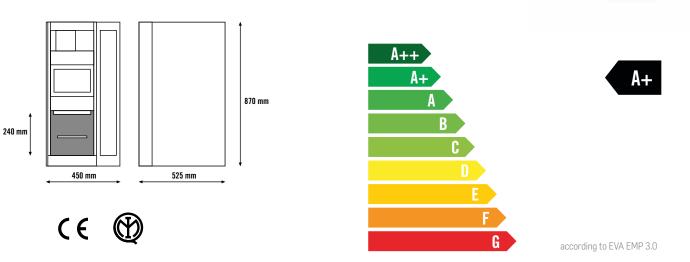

#### **ELEGANT DESIGN**

LED lights frame the Scandinavian elegance of the aluminum facia and help ensure that the machine is both user-friendly and energy efficient.

The 10" touch screen - offers a visual guide, making choices easier. The design and layout of the screen can also be fully customized to suit any environment