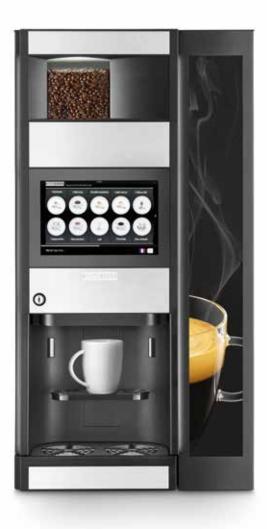

#### **USER-FRIENDLY TOUCH SCREEN**

There are many delicious drink choices available simply by touching the 10" HD screen.

#### **COFFEE EXACTLY TO YOUR TASTE**

Espresso, cappuccino, caffe latte or a creamy hot chocolate - made just the way you like, simply by the touch of your finger.

#### **ELEGANT DESIGN**

LED lights frame the Scandinavian elegance of the aluminum facia and help ensure that the machine is both user-friendly and energy efficient.

The 10" touch screen - offers a visual guide, making choices easier. The design and layout of the screen can also be fully customized to suit any environment

The user-friendly interface lets you prepare a drink just the way you like it, allowing you to make changes to the strength and amount of ingredients for a fully personalised drink experience.

Separate delivery points: Coffee, chocolate, and mixed drinks on the left, and hot water on the right.