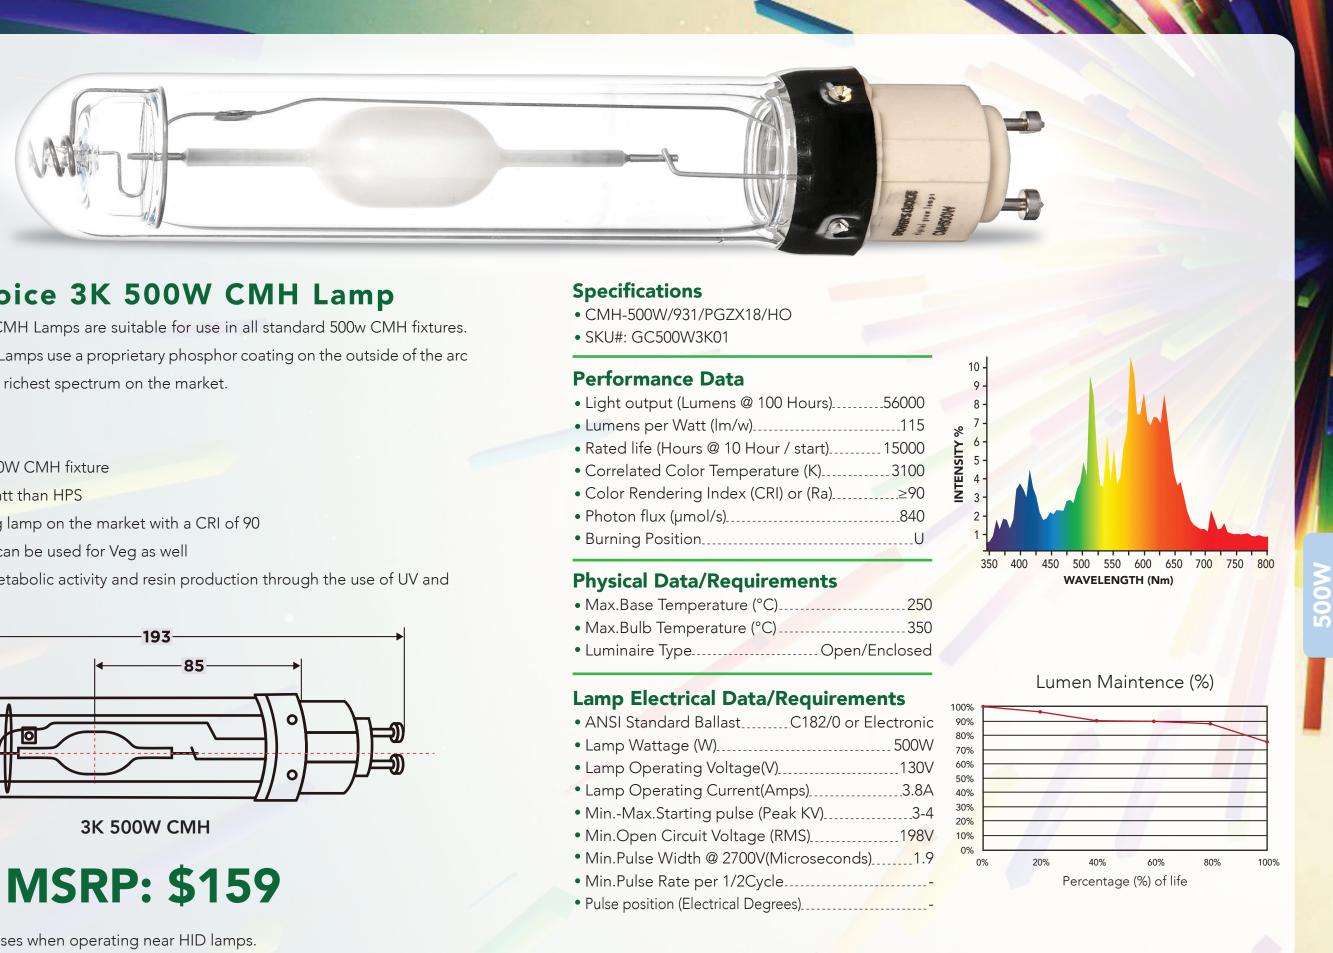

# **Grower's Choice 3K 500W CMH Lamp**

The Grower's Choice 500w CMH Lamps are suitable for use in all standard 500w CMH fixtures. Grower's Choice 500w CMH Lamps use a proprietary phosphor coating on the outside of the arc tube to provide you with the richest spectrum on the market.

## **Features:**

- For use in any standard 500W CMH fixture
- Produces more PAR per watt than HPS
- Richest spectrum flowering lamp on the market with a CRI of 90
- Optimal for flowering but can be used for Veg as well
- Promotes higher rate of metabolic activity and resin production through the use of UV and
- Far-red spectra