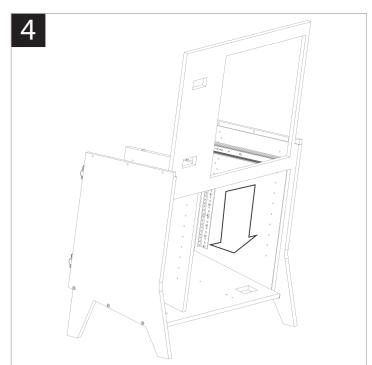

# Start Here

On this page you'll find an inventory of what should be included in the box. It's a good idea to give it a thorough once over before you begin. Check out and identify each piece to make sure you're good to go. As you unpack and prepare to build, place the contents on a carpeted or padded area to protect them from damage. And please follow the assembly instructions closely. We want you and your Sidecar to complete this build out in one piece.