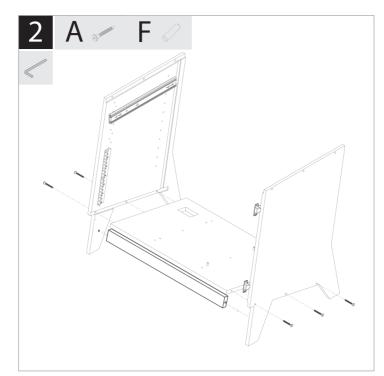

# Start Here

On this page you'll find an inventory of what should be included in the box. It's a good idea to give it a thorough once over before you begin. Check out and identify each piece to make sure you're good to go. As you unpack and prepare to build, place the contents on a carpeted or padded area to protect them from damage. And please follow the assembly instructions closely. We want you and your Sidecar to complete this build out in one piece.