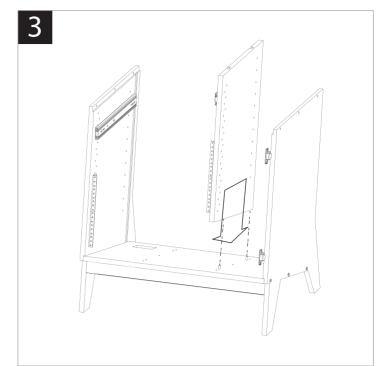

# Start Here

On this page you'll find an inventory of what should be included in the box. It's a good idea to give it a thorough once over before you begin. Check out and identify each piece to make sure you're good to go. As you unpack and prepare to build, place the contents on a carpeted or padded area to protect them from damage. And please follow the assembly instructions closely. We want you and your Sidecar to complete this build out in one piece.