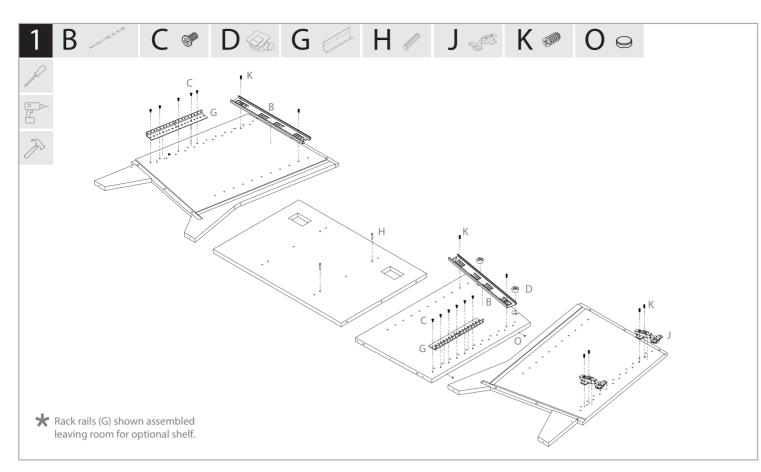

# Start Here

On this page you'll find an inventory of what should be included in the box. It's a good idea to give it a thorough once over before you begin. Check out and identify each piece to make sure you're good to go. As you unpack and prepare to build, place the contents on a carpeted or padded area to protect them from damage. And please follow the assembly instructions closely. We want you and your Sidecar to complete this build out in one piece.

#### Hardware Provided

#### Tools: