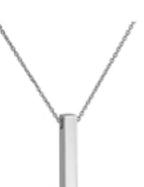

# SILVER VERTICAL NECKLACE

1-5 PIECES \$2.42 6-37 PIECES \$2.10 38+ PIECES \$1.89

1-5 PIECES \$3.34 6-37 PIECES \$2.90 38+ PIECES \$2.61