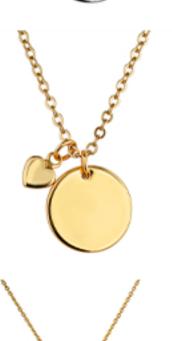

IECES \$2.61

## SILVER HORIZONTAL NECKLACE

1-5 PIECES \$2.30 6-37 PIECES \$2.00 38+ PIECES \$1.80

## ROSE GOLD HORIZONTAL NECKLACE

1-5 PIECES \$3.22 6-37 PIECES \$2.80 38+ PIECES \$2.52



#### ROSE GOLD CHARM BANGLE

1-5 PIECES \$3.34 6-37 PIECES \$2.90 38+ PIECES \$2.61



#### GOLD CHARM BANGLE

1-5 PIECES \$3.34 6-37 PIECES \$2.90 38+ PIECES \$2.61



#### GOLD CUFF BRACELET

1-5 PIECES \$2.30 6-37 PIECES \$2.00 38+ PIECES \$1.80



6-37 PIECES \$2.00 38+ PIECES \$1.80



### ROSE GOLD CIRCLE NECKLACE

1-5 PIECES \$4.60 6-37 PIECES \$4.00 38+ PIECES \$3.60



# SILVER VERTICAL NECKLACE

1-5 PIECES \$2.42 6-37 PIECES \$2.10 38+ PIECES \$1.89



1-5 PIECES \$3.34 6-37 PIECES \$2.90 38+ PIECES \$2.61

# GOLD HORIZONTAL NECKLACE

1-5 PIECES \$3.22 6-37 PIECES \$2.80 38+ PIECES \$2.52