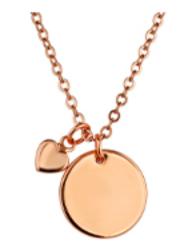

### ROSE GOLD CIRCLE NECKLACE

1-5 PIECES \$4.60 6-37 PIECES \$4.00 38+ PIECES \$3.60