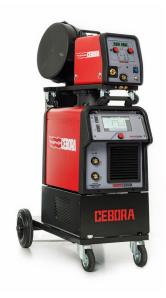

## IMPACT MULTIFUNCTION WELDING SYSTEM

#### KING STAR 400 TS, art 372

including removable feed device, transport trolley, earth cable 70 sqmm/3.5 m with clamp, 4-roller wire feed, roller Ø 37mm for 0.8/1.0 & 1.2/1.6 mm for steel wire!!! 10-400 amps, duty cycle 60% at 370 amps (no water cooling, intermediate hose package, hose package & pressure controller)