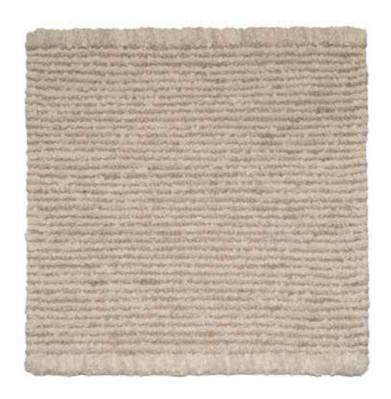

# Zoe Rug

Looking to add subtle patterns to her unique and popular bouclé rugs, Rosemary combined her original alpaca bouclé rug and this new weave pattern to bring you Zoe—a soft, reversible flatweave rug with an understated, ribbed stripe and raised loop detail.

## DETAILS:

Construction: Flatweave

Composition: Alpaca, Pebble Boucle

Max Width: 17 feet

Made in Peru 1 Colorway