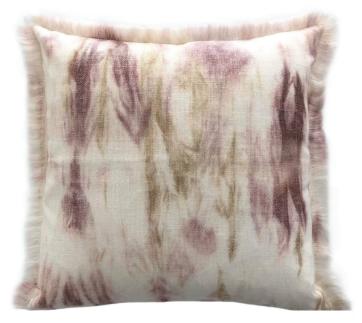

## ROSEMARY HALLGARTEN

4-6180 BRONZE ORCHID 18" x 18" / 46cm x 46cm

4-6181 SHADOW ICE 18" x 18" / 46cm x 46cm

**4-6169**SMOLDER
18" x 18" / 46cm x 46cm

**4-6177**BRONZE ORCHID
22" x 22" / 56cm x 56cm

**4-6178**SHADOW ICE
22" x 22" / 56cm x 56cm

# Watercolor Pillow

The newest addition to our Watercolor line, these pillows are the perfect accent piece to our Watercolor throws and fabric, but they are also beautiful on there own to bring a unique a fun accent to any room. Made from our alpaca linen, it is silky soft with a gentle sheen.

### DETAILS:

Composition: Alpaca, Linen Stocked in 2 sizes (see below) Made in Peru Stocked in 4 Colors