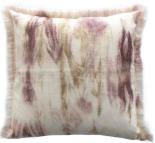

## ROSEMARY HALLGARTEN

4-6180 BRONZE ORCHID 18" x 18" / 46cm x 46cm

4-6181 SHADOW ICE 18" x 18" / 46cm x 46cm

**4-6169**SMOLDER
18" x 18" / 46cm x 46cm

**4-6177**BRONZE ORCHID
22" x 22" / 56cm x 56cm

**4-6178**SHADOW ICE
22" x 22" / 56cm x 56cm

**4-6170**SMOLDER
22" × 22" / 56cm × 56cm