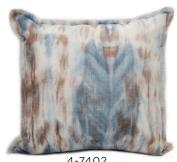

#### CONTACT:

Rosemary Hallgarten Inc.
Headquarters
163 Main Street
Norwalk, CT 06851
203-259-1003
samples@rosemaryhallgarten.com

**4-7402**ASTRAL
22" × 22" / 56cm × 56cm

# Watercolor Pillow

The newest addition to our Watercolor line, these pillows are the perfect accent piece to our Watercolor throws and fabric, but they are also beautiful on there own to bring a unique a fun accent to any room. Made from our alpaca linen, it is silky soft with a gentle sheen.