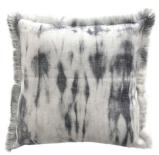

## ROSEMARY HALLGARTEN

4-6180 BRONZE ORCHID 18" x 18" / 46cm x 46cm

4-6181 SHADOW ICE 18" x 18" / 46cm x 46cm

**4-6169**SMOLDER
18" x 18" / 46cm x 46cm

**4-6177**BRONZE ORCHID
22" x 22" / 56cm x 56cm

**4-6178**SHADOW ICE
22" x 22" / 56cm x 56cm

**4-6170**SMOLDER
22" × 22" / 56cm × 56cm

# Watercolor Pillow

The newest addition to our Watercolor line, these pillows are the perfect accent piece to our Watercolor throws and fabric, but they are also beautiful on there own to bring a unique a fun accent to any room. Made from our alpaca linen, it is silky soft with a gentle sheen.

### DETAILS:

Composition: Alpaca, Linen Stocked in 2 sizes (see below) Made in Peru Stocked in 4 Colors