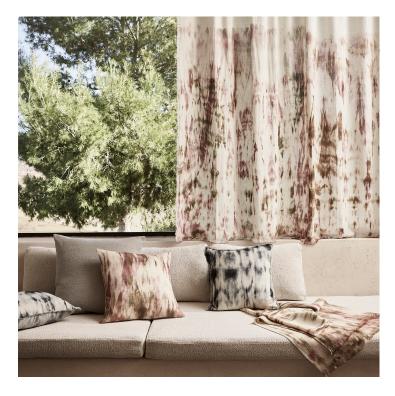

# Watercolor Fabric

Our Watercolor fabric is a fun and playful nod to our ever-popular Ombré design. The artisanal gradations are hand-dyed to create a unique watercolor effect that compliments the most modern of spaces or can add an unexpected pop of color to a more rustic and earthy design. Made from the finest linen and alpaca fibers, this fabric has a beautiful sheen and is ideal for bedding, and hangs flawlessly as drapery.

#### DETAILS:

Wyzenbeek: N/A

Composition: Alpaca, Linen

Width: 50" / 127 cm Maximum Dip: 60" Made in Peru

5 Colors