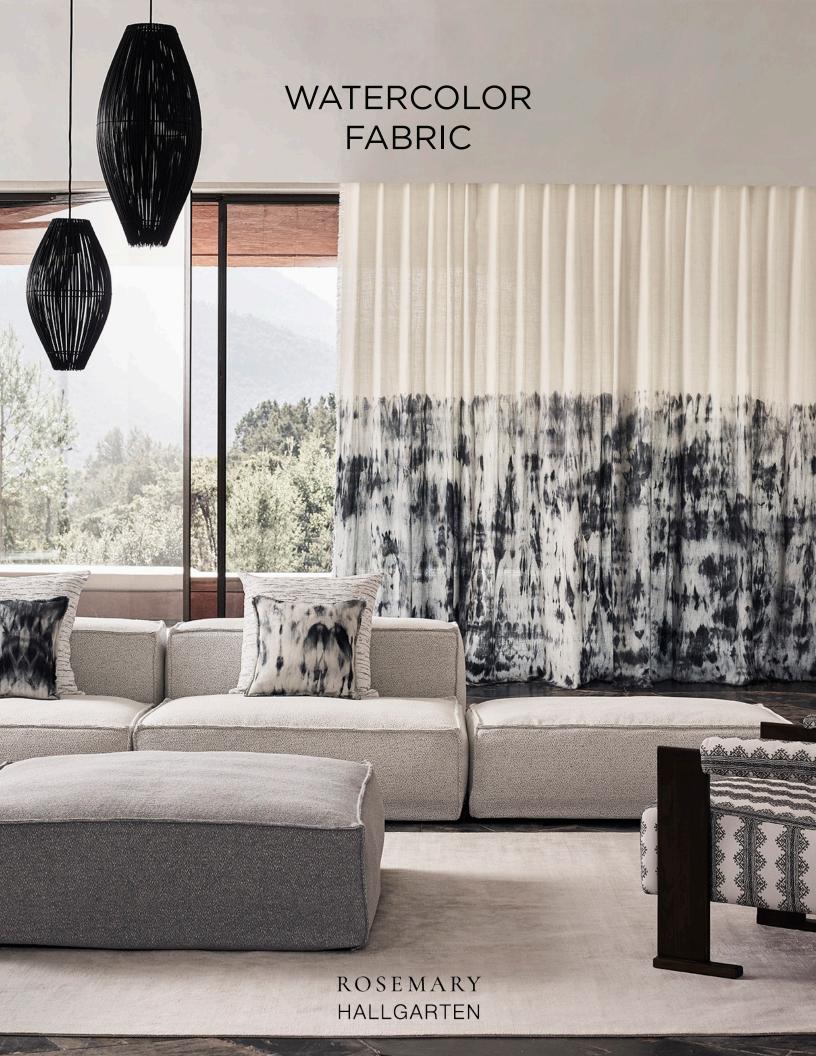

# Watercolor Fabric

Our Watercolor fabric is a fun and playful nod to our ever-popular Ombré design. The artisanal gradations are hand-dyed to create a unique watercolor effect that compliments the most modern of spaces or can add an unexpected pop of color to a more rustic and earthy design. Made from the finest linen and alpaca fibers, this fabric has a beautiful sheen and is ideal for bedding, and hangs flawlessly as drapery.

#### DETAILS:

Wyzenbeek: N/A

Composition: Alpaca, Linen

Width: 50" / 127 cm Maximum Dip: 60" Made in Peru

5 Colors