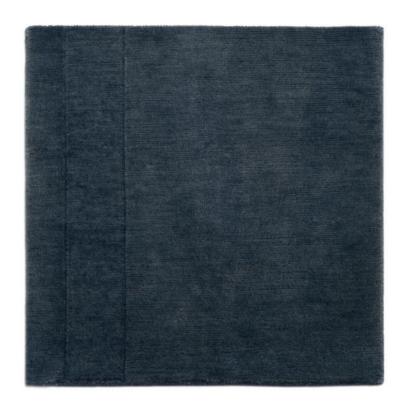

# Vintage Wash Wool Rug

It's hard to believe that this soft, shimmery rug is 100% wool. In a similar process to the silk, we give our wool rugs a special wash finish, which brings up the natural lanolin in the yarn and transforms the wool into a new interpretation of beauty. Uncomplicated in its appearance, this chic rug is both simple and sumptuous and can be used in any setting. Kid and dog friendly, it provides a cost-effective and practical alternative to our Vintage Wash silk rugs. The carving detail can be included along one edge or on all four sides.

## **DETAILS**:

Construction: 100 Knot Composition: 100% Wool Max Width: 24 feet

Made in Nepal 1 Colorway