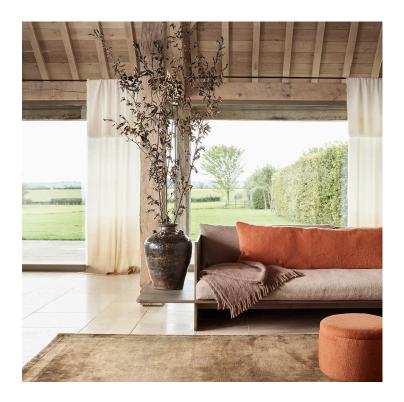

# Vintage Wash Silk Rug

Our luxurious, highest quality silk rugs are given a wash finish to create a vintage, abrash look which makes each rug truly unique. A carving detail can be included along one edge or on all four sides for added design depth. This rug has all the opulence of a standard silk rug but looks like a much loved family heirloom.

# **DETAILS**:

Construction: 100 Knot Composition: 100% Silk Max Width: 24 feet Made in Nepal 7 Colorways