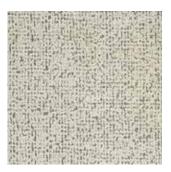

## Verona Fabric

Verona comes to Rosemary's collection as more of a statement. This modern and sexy fabric is bold and graphic, but we think that's part of the fun. The contrasting high pile of super soft velvet-cotton and textured, two-toned low pile, makes an opulent fabric that is sure to spark conversation in your home. Available in two colors, it is perfect for headboards, benches, sofas and chairs.

## Composition:

92% Mako Cotton Velvet, 8% Polyester

Martindale: 50,000 Width: 55" / 140cm

Made in Italy 2 Colors