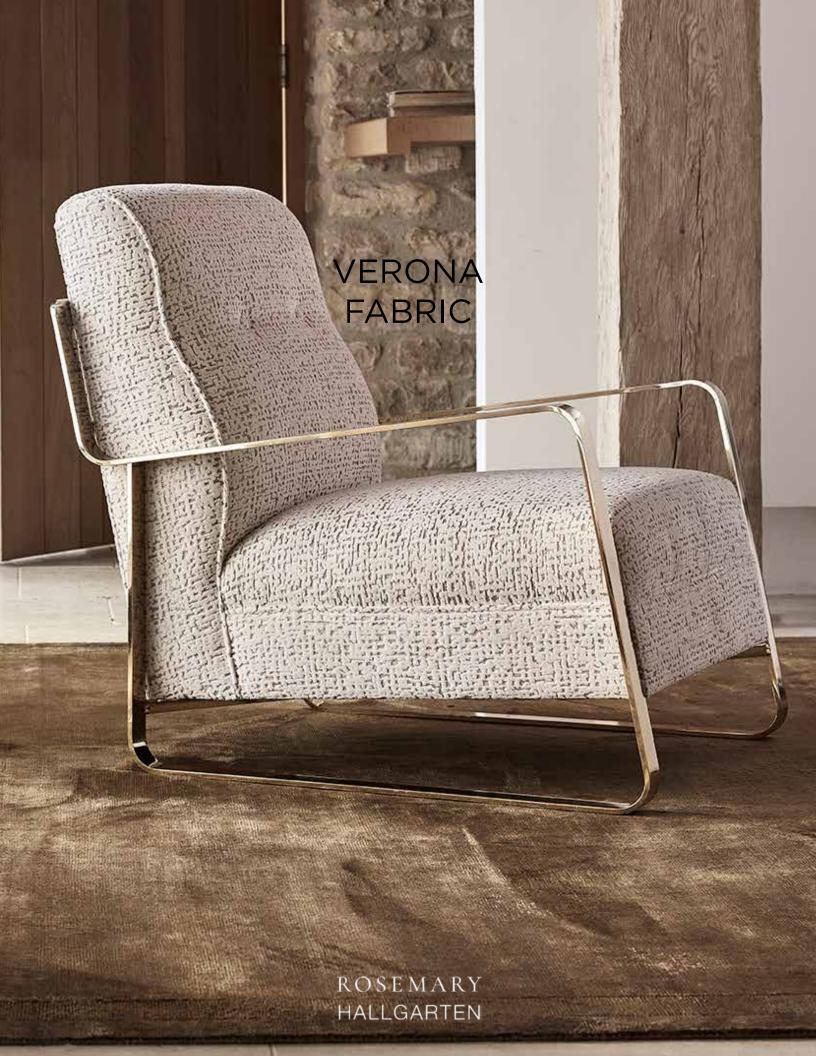

## Verona Fabric

Verona comes to Rosemary's collection as more of a statement. This modern and sexy fabric is bold and graphic, but we think that's part of the fun. The contrasting high pile of super soft velvet-cotton and textured, two-toned low pile, makes an opulent fabric that is sure to spark conversation in your home. Available in two colors, it is perfect for headboards, benches, sofas and chairs.

## Composition:

92% Mako Cotton Velvet, 8% Polyester

Martindale: 50,000 Width: 55" / 140cm

Made in Italy 2 Colors