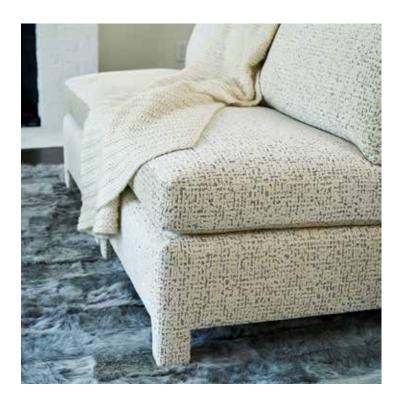

## Verona Fabric

Verona comes to Rosemary's collection as more of a statement. This modern and sexy fabric is bold and graphic, but we think that's part of the fun. The contrasting high pile of super soft velvet-cotton and textured, two-toned low pile, makes an opulent fabric that is sure to spark conversation in your home. Available in two colors, it is perfect for headboards, benches, sofas and chairs.

## Composition:

92% Mako Cotton Velvet, 8% Polyester

Martindale: 50,000 Width: 55" / 140cm

Made in Italy 2 Colors