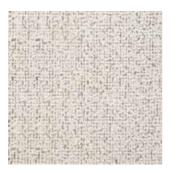

## Verona Fabric

Verona comes to Rosemary's collection as more of a statement. This modern and sexy fabric is bold and graphic, but we think that's part of the fun. The contrasting high pile of super soft velvet-cotton and textured, two-toned low pile, makes an opulent fabric that is sure to spark conversation in your home. Available in two colors, it is perfect for headboards, benches, sofas and chairs.

## Composition:

92% Mako Cotton Velvet, 8% Polyester

Martindale: 50,000 Width: 55" / 140cm

Made in Italy 2 Colors