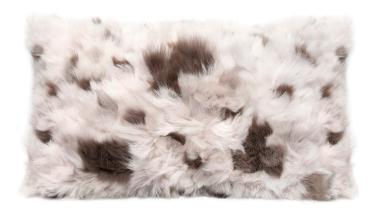

## Valloire Pillow

When developing the Valloire pillow, Rosemary wanted to take complimentary colored shearlings and create one indulgently cozy piece. Each piece is cut and then handsewn together and strategically placed to create this uniquely patterned fur pillow. Valloire as a nod to traditional tie-dye but done in an ultra-luxurious shearling.

**DETAILS:** 

Composition: 100% Sheep Fur

Stocked size:

14" x 22" / 36 cm x 56 cm

Made in Turkey Stocked in 1 Color

CARE:

Dry clean only

CONTACT: