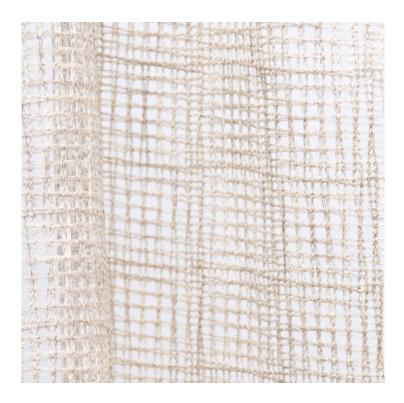

# Tragamar Fabric

Tragamar joins our other open weave fabrics that are inspired by fishing nets.

Tragamar is named after one of Rosemary's favorite beachside restaurants in Costa Brava, Spain. Tragamar be used alone for a sheer drapery or layered to provide a textural element to any room.

#### DETAILS:

Composition:

75% Polyester Trevira CS / 25% Polyester

Width: 118" / 300 cm Country of Origin: Italy

1 Color