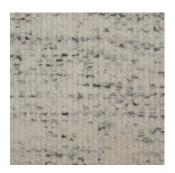

### ROSEMARY HALLGARTEN

**2-6434** MACARON

2-4933 SNOW CAP

2-6372 DELFT

2-4951 EPIDOTE

#### DETAILS:

Wyzenbeek: 25,000 Rubs Composition: Alpaca, Polyamide Width: 50" / 127 cm Made in Peru 4 Colors

CARE: Professionally clean only