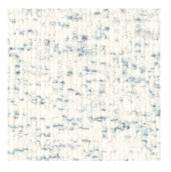

### ROSEMARY HALLGARTEN

**2-6434** MACARON

2-4933 SNOW CAP

2-6372 DELFT

2-4951 EPIDOTE

#### DETAILS:

Wyzenbeek: 25,000 Rubs Composition: Alpaca, Polyamide Width: 50" / 127 cm Made in Peru 4 Colors

CARE: Professionally clean only