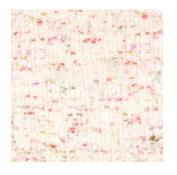

### ROSEMARY HALLGARTEN

**2-6434** MACARON

2-4933 SNOW CAP

2-6372 DELFT

2-4951 EPIDOTE

#### DETAILS:

Wyzenbeek: 25,000 Rubs Composition: Alpaca, Polyamide Width: 50" / 127 cm Made in Peru 4 Colors

CARE: Professionally clean only