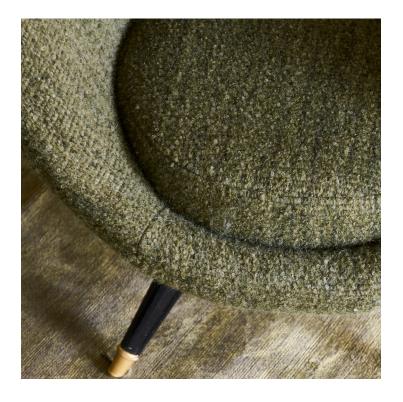

## Double Weave Strie Fabric

Filtered through an artists' lens, Double Weave Strie uses a luxe double bouclé as its canvas, putting a painterly spin on this soft woven that is as sumptuous to the eye as it is to the hand. The twisted color effect adds a pop of interest to upholstery, pillows, or bedding.

#### DETAILS:

Wyzenbeek: 25,000 Rubs Composition: Alpaca, Polyamide Width: 50" / 127 cm Made in Peru 4 Colors

CARE: Professionally clean only