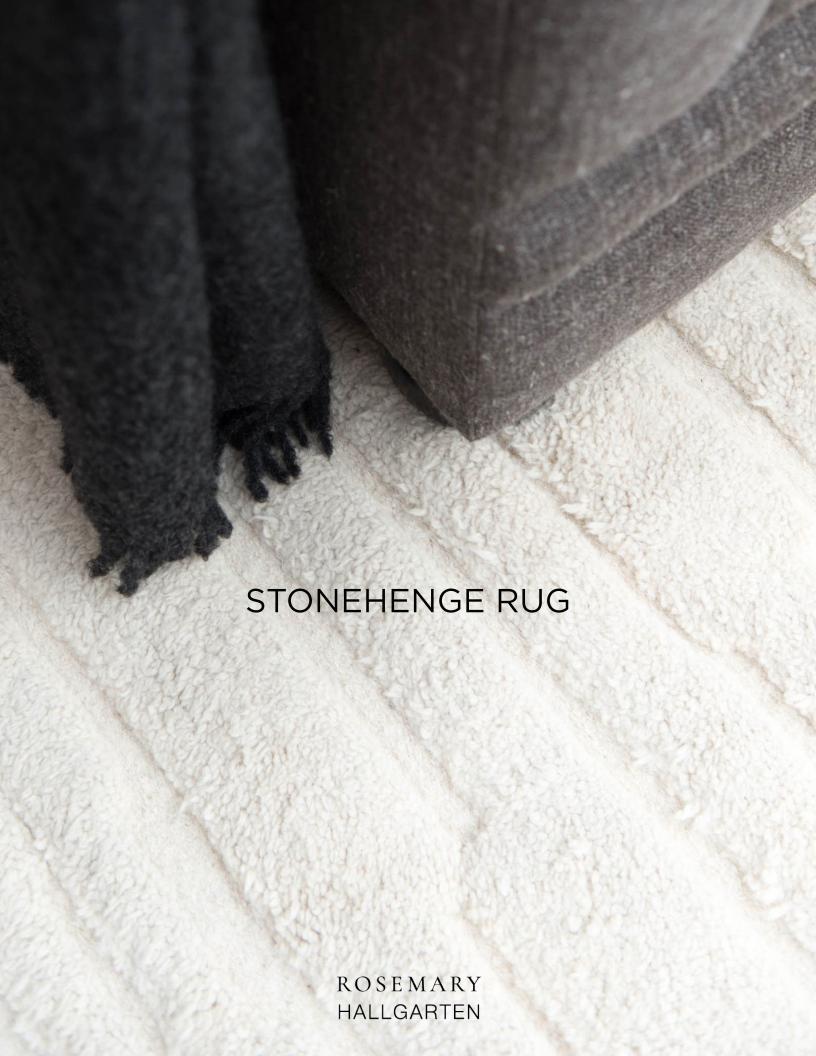

# Stonehenge Rug

Inspired by the iconic prehistoric monument, the abstract pattern of the Stonehenge rug flaunts a dramatic overplay of alpaca/wool and alpaca bouclé fibers that are heightened by the tonal weave. Rosemary has been working with her artisans for over 15 years creating the original Alpaca Bouclé rug and Stonehenge combines the original with this ultra-plush and high pile pattern for a unique and luxurious rug.

### DETAILS:

Construction: Hand Knotted Double Pile Composition: Alpaca Boucle, Alpaca Wool,

Polvamide

Max Width: 17 feet

Made in Peru 2 Colorways