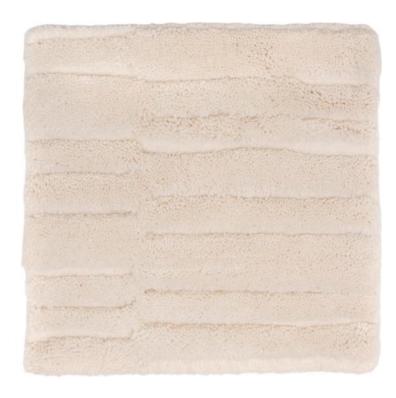

# Stonehenge Rug

Inspired by the iconic prehistoric monument, the abstract pattern of the Stonehenge rug flaunts a dramatic overplay of alpaca/wool and alpaca bouclé fibers that are heightened by the tonal weave. Rosemary has been working with her artisans for over 15 years creating the original Alpaca Bouclé rug and Stonehenge combines the original with this ultra-plush and high pile pattern for a unique and luxurious rug.

### DETAILS:

Construction: Hand Knotted Double Pile Composition: Alpaca Boucle, Alpaca Wool,

Polvamide

Max Width: 17 feet

Made in Peru 2 Colorways