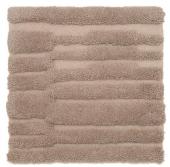

# Stonehenge Rug

Inspired by the iconic prehistoric monument, the abstract pattern of the Stonehenge rug flaunts a dramatic overplay of alpaca/wool and alpaca bouclé fibers that are heightened by the tonal weave. Rosemary has been working with her artisans for over 15 years creating the original Alpaca Bouclé rug and Stonehenge combines the original with this ultra-plush and high pile pattern for a unique and luxurious rug.

### DETAILS:

Construction: Hand Knotted Double Pile Composition: Alpaca Boucle, Alpaca Wool,

Polvamide

Max Width: 17 feet

Made in Peru 2 Colorways