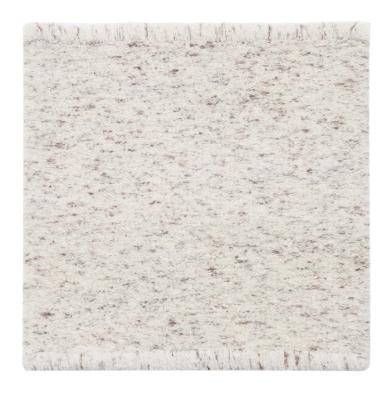

# Speckle Rug

Speckle continues the tradition that
Rosemary has been creating over the last
15 years working with alpaca boucle. This
distinctive hand-painted bouclé rug takes
inspiration from her well-loved Splatter
Paint throws. A new dye-splatter technique
gives a subtle mélange detail to the rug,
evoking a Pollock-esque feel and making
it a truly unique addition to any room.

### DETAILS:

Construction: Flatweave Composition: 100% Alpaca

Max Width: 17 feet

Made in Peru 3 Colorways