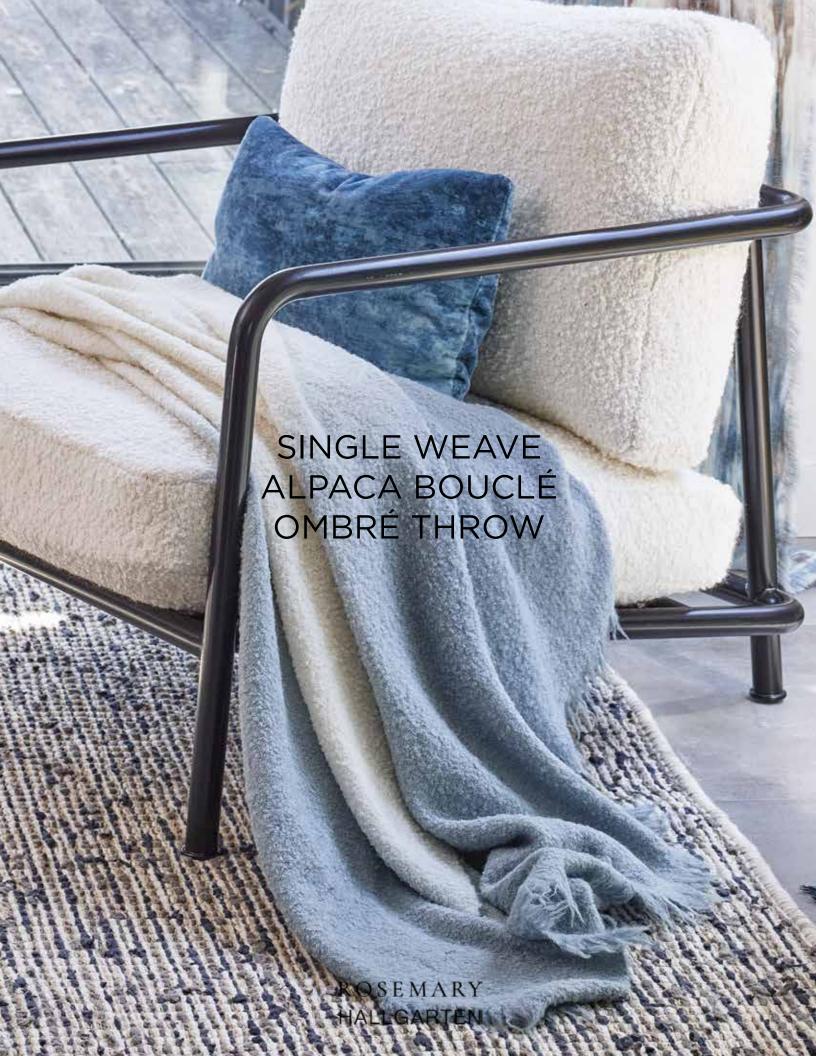

## Single Weave Alpaca Bouclé Ombré Throw

This hand-woven, soft-as-a-cloud throw is a year round favorite. Hand dipped ombre and made from the plush fleece of the hardy alpaca and collected just once a year during the summer, this throw excels in its cuddle factor.

Composition: Alpaca, Polyamide

Country of Origin: Peru

Size: 50" x 90" / 127cm x 229cm

1 Color