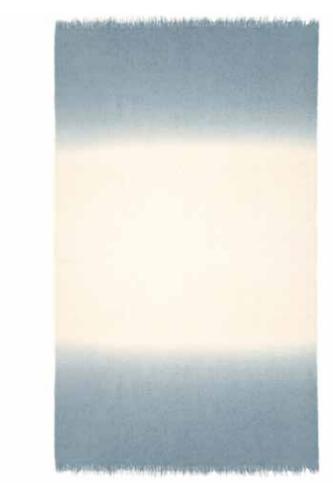

## Single Weave Alpaca Bouclé Ombré Throw

This hand-woven, soft-as-a-cloud throw is a year round favorite. Hand dipped ombre and made from the plush fleece of the hardy alpaca and collected just once a year during the summer, this throw excels in its cuddle factor.

Composition: Alpaca, Polyamide

Country of Origin: Peru

Size: 50" x 90" / 127cm x 229cm

1 Color