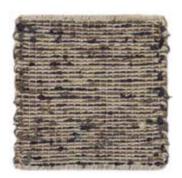

### ROSEMARY HALLGARTEN

1-7023 BATIK

1-1938 NATURAL - WHITE

1-7024 NEWPORT

1-7294 COPPER FLAME

## Silk Primitivo Rug

Handwoven in Brazil from natural fibers, this rustic and highly textured rug incorporates an unusual combination of natural silk, wool, jute, and rami.

### DETAILS:

Composition: 50% Jute/Rami, 50% Silk/Wool Construction: Hand Woven Max Width: 19 feet Made in Brazil 4 Colorways

CARE: Professionally clean only See Rug Care page