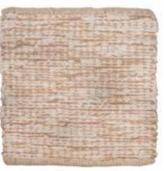

### ROSEMARY HALLGARTEN

1-7023 BATIK

1-1938 NATURAL - WHITE

1-7024 NEWPORT

1-7294 COPPER FLAME

## Silk Primitivo Rug

Handwoven in Brazil from natural fibers, this rustic and highly textured rug incorporates an unusual combination of natural silk, wool, jute, and rami.

### DETAILS:

Composition: 50% Jute/Rami, 50% Silk/Wool Construction: Hand Woven Max Width: 19 feet Made in Brazil 4 Colorways

CARE: Professionally clean only See Rug Care page