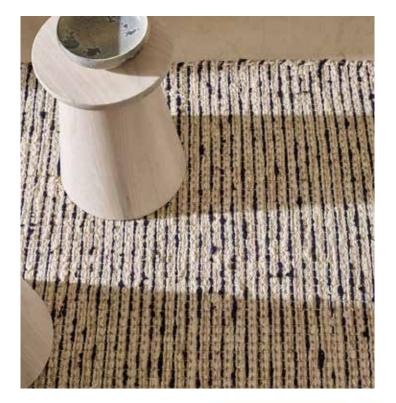

## Silk Primitivo Rug

Handwoven in Brazil from natural fibers, this rustic and highly textured rug incorporates an unusual combination of natural silk, wool, jute, and rami.

### DETAILS:

Composition: 50% Jute/Rami, 50% Silk/Wool Construction: Hand Woven Max Width: 19 feet Made in Brazil 4 Colorways

CARE: Professionally clean only See Rug Care page