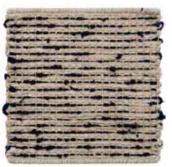

### ROSEMARY HALLGARTEN

1-7023 BATIK

1-1938 NATURAL - WHITE

1-7024 NEWPORT

1-7294 COPPER FLAME

## Silk Primitivo Rug

Handwoven in Brazil from natural fibers, this rustic and highly textured rug incorporates an unusual combination of natural silk, wool, jute, and rami.

### DETAILS:

Composition: 50% Jute/Rami, 50% Silk/Wool Construction: Hand Woven Max Width: 19 feet Made in Brazil 4 Colorways

CARE: Professionally clean only See Rug Care page