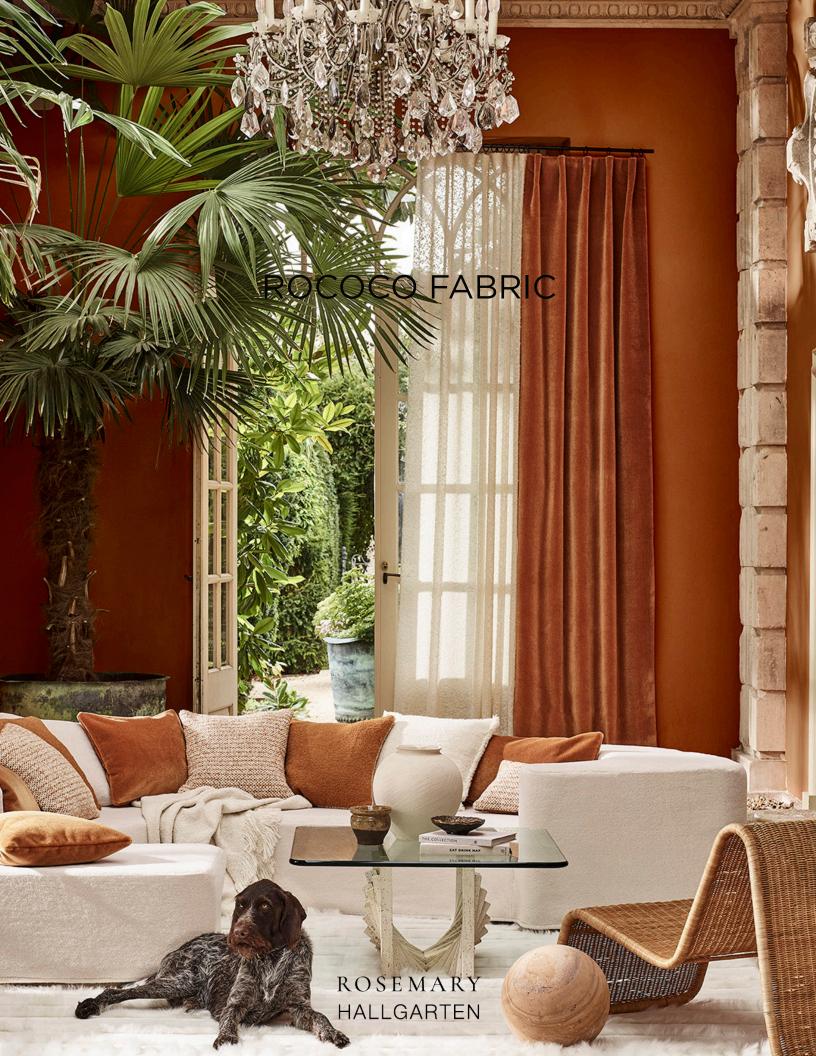

# Rococo Fabric

This beautiful romantic sheer is the perfect pairing of simplicity with visual interest that is noticeable from across a room. A gentle nubby texture on a luxurious blend of baby alpaca, linen, and wool, this fabric drapes like a dream and carries an airy presence.

### DETAILS:

Composition: 50% Wool, 32% Baby Alpaca,

18% Linen Width: 60" / 152cm

Made in Peru 3 Colors