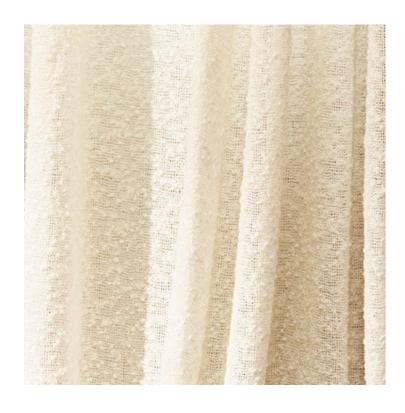

# Rococo Fabric

This beautiful romantic sheer is the perfect pairing of simplicity with visual interest that is noticeable from across a room. A gentle nubby texture on a luxurious blend of baby alpaca, linen, and wool, this fabric drapes like a dream and carries an airy presence.

### DETAILS:

Composition: 50% Wool, 32% Baby Alpaca,

18% Linen Width: 60" / 152cm

Made in Peru 3 Colors