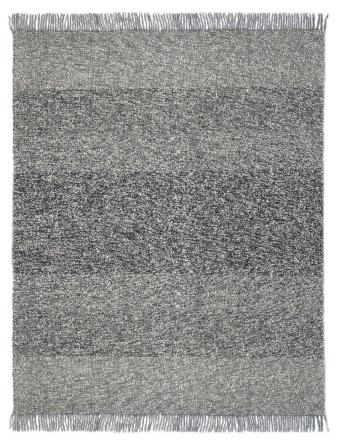

## Roca Throw

The Roca throw is a soft alpaca throw in a gentle dual-tone gray. With interchanging hues, Roca has a subtle graphic element while still remaining neutral in nature. It is the perfect throw to toss over the end of a bed or the arm of a chair to add a little warmth and texture to a room.

## DETAILS:

Composition: Alpaca, Polyamide Stocked size: 50" x 70" / 127 cm x 178 cm Made in Peru Stocked in 1 Color