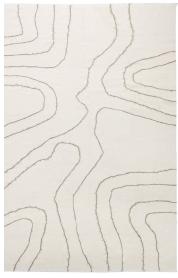

## Rivulet Throw

Our naturally decadent and undyed
Daydream Cream fabric is embellished with
soft Fifi yarn and embroidered in a
pattern of winding lines creating a modern
statement accent for any bed or sofa.
The embroidery is a standout feature
because of it's soft feathered look that begs
to be touched and cuddled. Our Rivulet
Embroidery Throw in White/Cream is an
undyed option.

## CONTACT:

Rosemary Hallgarten Inc. Headquarters 163 Main Street Norwalk, CT 06851 203-259-1003

samples@rosemaryhallgarten.com

3-8067 WHITE/CREAM PURA

3-8068 STONELAND/CREAM