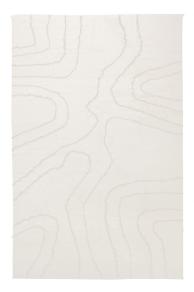

## Rivulet Throw

Our naturally decadent and undyed
Daydream Cream fabric is embellished with
soft Fifi yarn and embroidered in a
pattern of winding lines creating a modern
statement accent for any bed or sofa.
The embroidery is a standout feature
because of it's soft feathered look that begs
to be touched and cuddled. Our Rivulet
Embroidery Throw in White/Cream is an
undyed option.

## CONTACT:

Rosemary Hallgarten Inc. Headquarters 163 Main Street Norwalk, CT 06851 203-259-1003

samples@rosemaryhallgarten.com

3-8067 WHITE/CREAM PURA

3-8068 STONELAND/CREAM