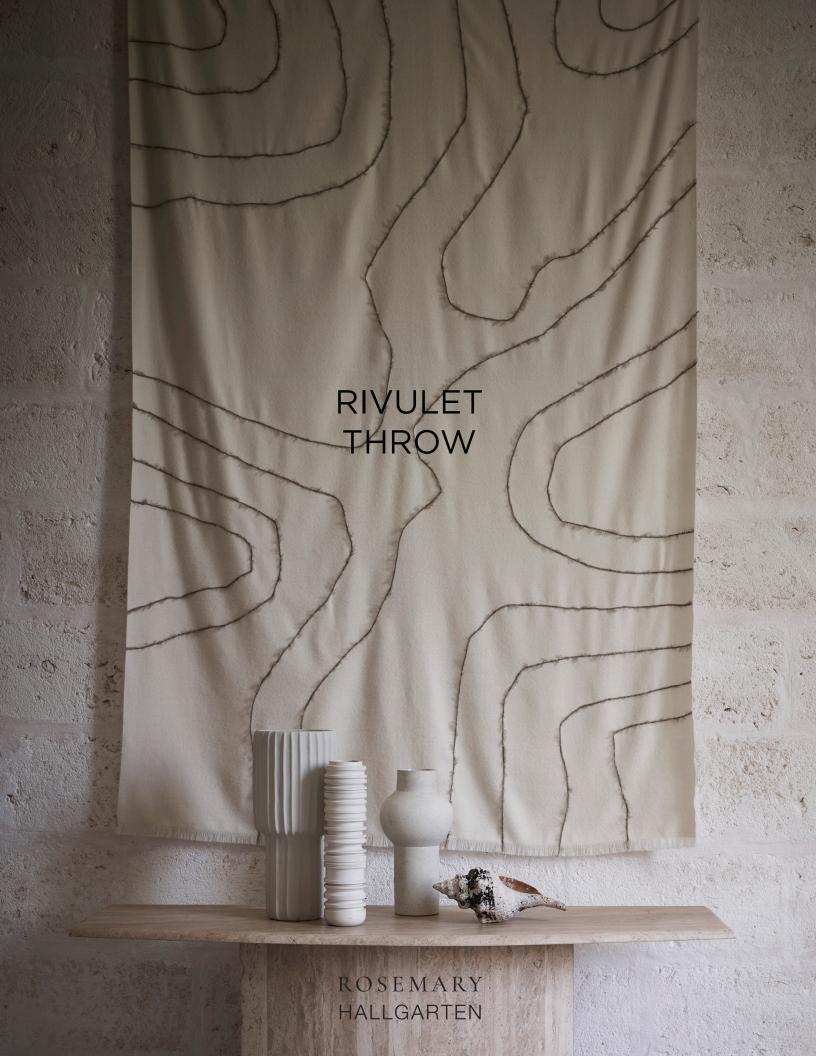

## Rivulet Throw

Our naturally decadent and undyed
Daydream Cream fabric is embellished with
soft Fifi yarn and embroidered in a
pattern of winding lines creating a modern
statement accent for any bed or sofa.
The embroidery is a standout feature
because of it's soft feathered look that begs
to be touched and cuddled. Our Rivulet
Embroidery Throw in White/Cream is an
undyed option.

Composition: 100% Brushed Baby Alpaca (Daydream Fabric) with Fifi Yarn Lines

Country of Origin: Peru

Size: 50" x 90" / 127cm x 229cm

Stocked in 2 Colors