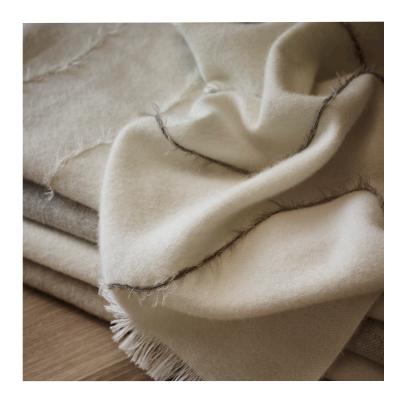

## Rivulet Throw

Our naturally decadent and undyed
Daydream Cream fabric is embellished with
soft Fifi yarn and embroidered in a
pattern of winding lines creating a modern
statement accent for any bed or sofa.
The embroidery is a standout feature
because of it's soft feathered look that begs
to be touched and cuddled. Our Rivulet
Embroidery Throw in White/Cream is an
undyed option.

Composition: 100% Brushed Baby Alpaca (Daydream Fabric) with Fifi Yarn Lines

Country of Origin: Peru

Size: 50" x 90" / 127cm x 229cm

Stocked in 2 Colors